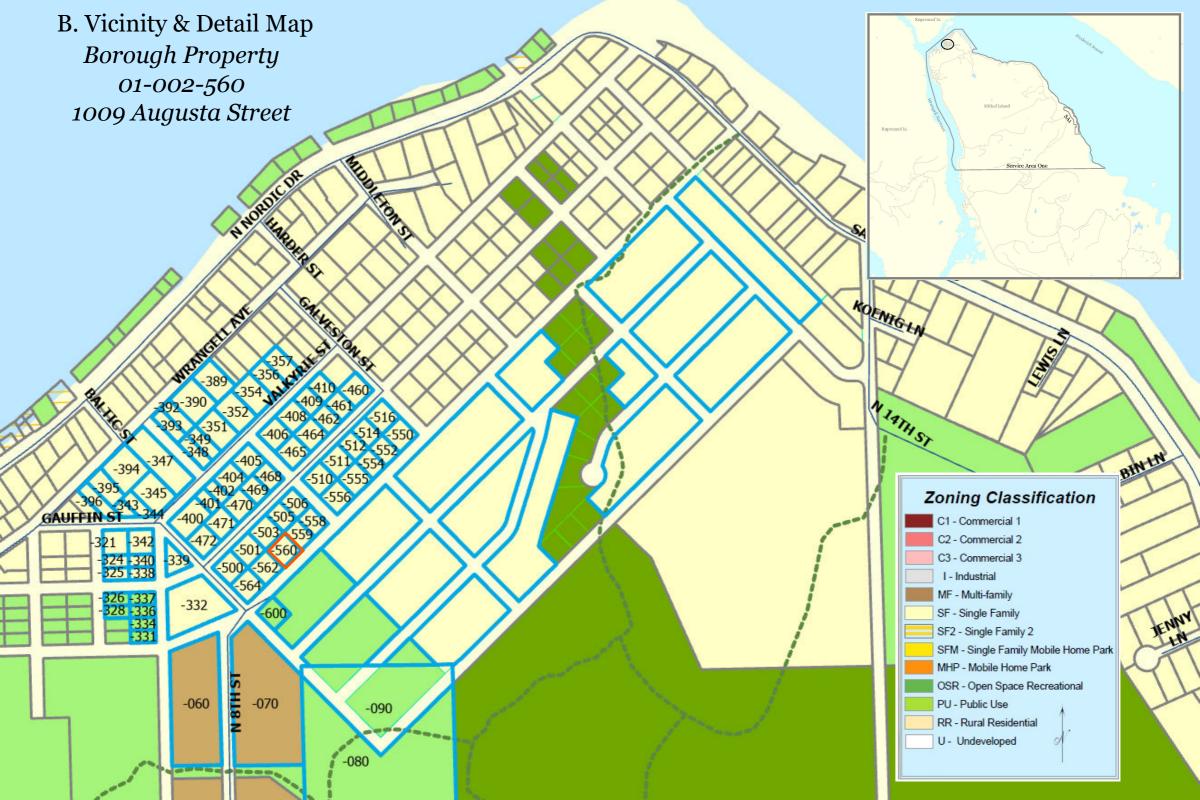

LOT AREA:
10,000 SQ FT

LOCATION: SURROUNDING ZONING:

North: Single Family Residential

South: Public Use

<u>ZONING:</u> East: Single Family Residential West: Single Family Residential

PID: 01-002-560

1009 Augusta St

#### **EXHIBITS**

- A. Applicant materials
- B. Vicinity & Detail Maps
- C. Public Hearing Mailout