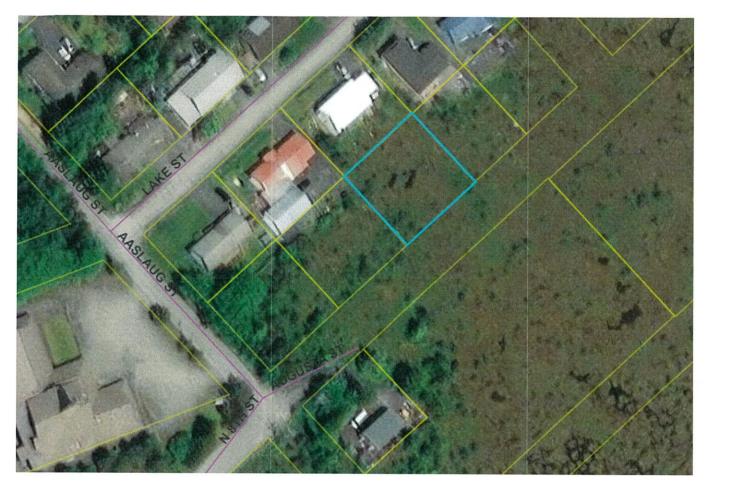

LOT AREA:
10,000 SQ FT

LOCATION: SURROUNDING ZONING:

North: Single Family Residential

South: Public Use

<u>ZONING:</u> East: Single Family Residential West: Single Family Residential

PID: 01-002-560

1009 Augusta St

#### **III. FINDINGS:**

- 1. Subject property is subdivided and zoned single-family residential. The property has platted legal access
- 2. The surrounding area is partially developed with a well-established residential neighborhood, the remaining area is undeveloped.
- 3. There are no municipal utilities or road access to the subject property.
- 4. The applicant seeks to access the property through his existing lot on Lake St rather than construct a new road and similarly extend utilities from his existing service.
- 5. The applicant's proposal to expand the existing dwelling and construct additional storage is consistent with the zoning. Although, the subject property will have to be consolidated with the original lot prior to construction.
- 6. The applicant states expansion, and new construction would be completed in 5 years.

- 1. The subject property is subdivided into a legal lot, has platted legal access, and is zoned as required by 16.12.080.
- 2. The proposed development plans are consistent with single-family residential zoning once the subject property is consolidated with the applicant's Lake St log.