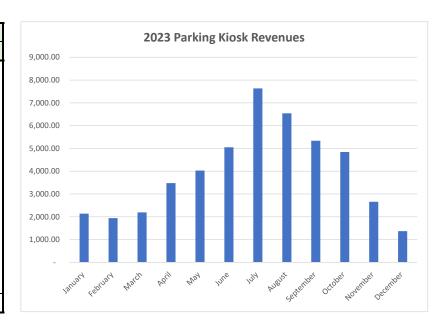

## Parking Revenues 2022 & 2023

| 2023      |               |
|-----------|---------------|
| Month     | Gross Revenue |
| January   | 2,135.90      |
| February  | 1,939.80      |
| March     | 2,194.20      |
| April     | 3,476.80      |
| May       | 4,028.00      |
| June      | 5,050.90      |
| July      | 7,632.00      |
| August    | 6,540.20      |
| September | 5,337.10      |
| October   | 4,844.20      |
| November  | 2,660.60      |
| December  | 1,367.40      |
|           |               |
| Total     | 47,207.10     |