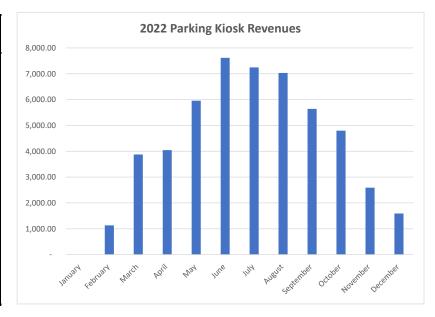

| 2022      |               |
|-----------|---------------|
| Month     | Gross Revenue |
| January   | -             |
| February  | 1,132.50      |
| March     | 3,874.10      |
| April     | 4,043.90      |
| May       | 5,957.20      |
| June      | 7,616.10      |
| July      | 7,245.10      |
| August    | 7,033.10      |
| September | 5,639.20      |
| October   | 4,796.50      |
| November  | 2,591.70      |
| December  | 1,590.00      |
|           |               |
| Total     | 51,519.40     |