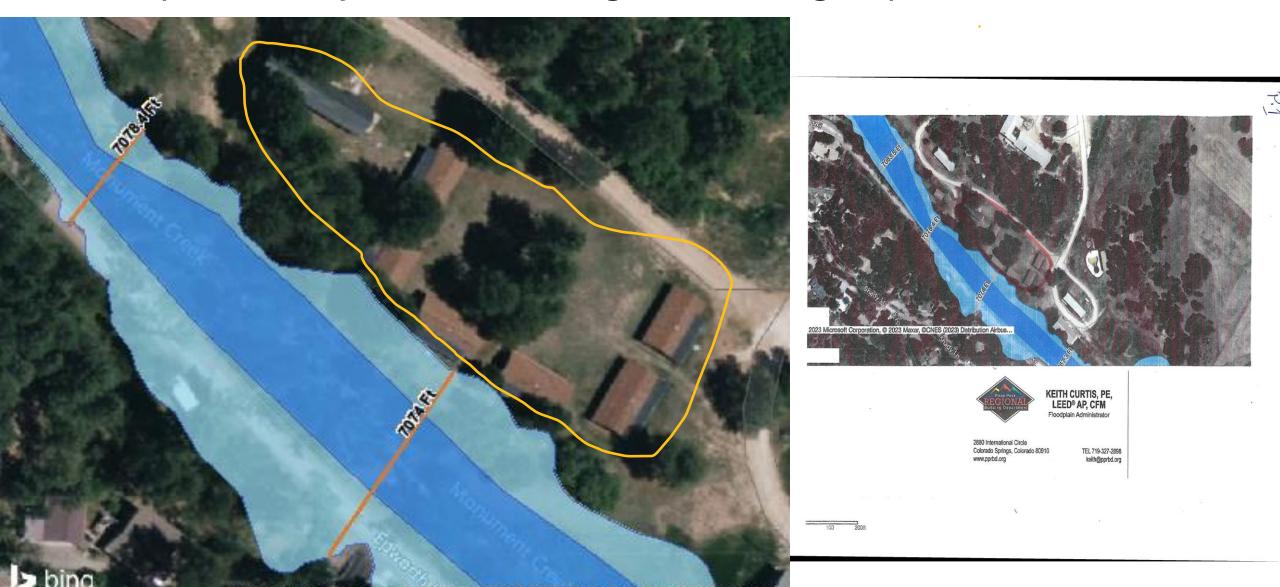

# RECONSIDERATION OF RESOLUTION 83-2023 6 CABINS AND LONG HOUSE, MARCH 28<sup>TH</sup> 2024







## 2024 FLOODPLAIN

provided by Pikes Peak Reginal Building Department



## PROFESSIONAL ENGINEER CONCLUSION AND RECOMMENDATION

#### **LONG HOUSE and CABINS**

"There are no signs that the roof of these structures had failed. The walls of the cabins and long house appear relatively plumb (straight)."

DARRELL YEE PE

R 2

#### Page Two

The floor of the cabins consists of a concrete slab on grade (Photograph No. 4). Some minor cracking was observed in some of the slabs of the cabins.

#### Long House

The roof framing of the Long House consists of handcrafted wood roof trusses (Photograph No. 5). The exterior walls of the Long House consists of 2 x 4 studs (Photograph No. 6).

A hole was dug in the ground alongside the foundation at the Long House for observation. The foundation consists of concrete, and extends 24 inches into the ground.

The Contractor was