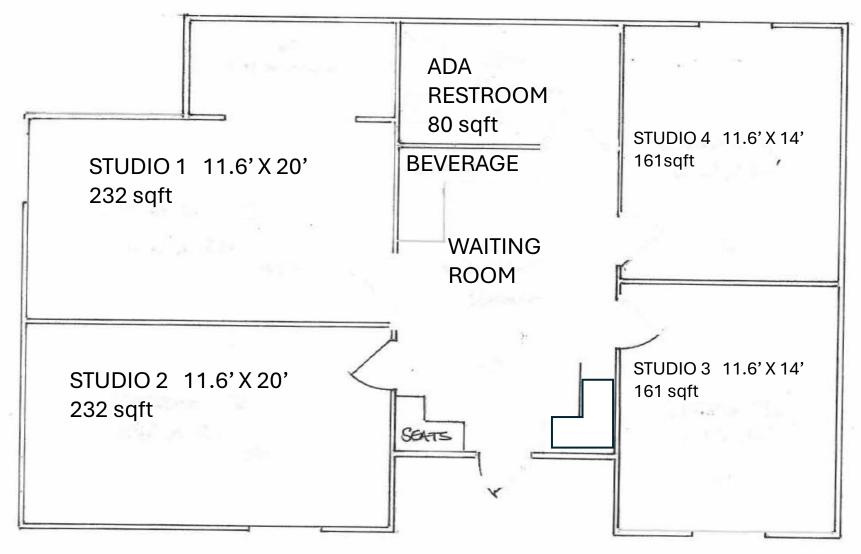

## MULTIPLE USE CABIN TEMPLATE RESTORATION

## STUDIO SPACE COMMON AREA

860 sqft +/- Studio Spaces 300 sqft Waiting Room