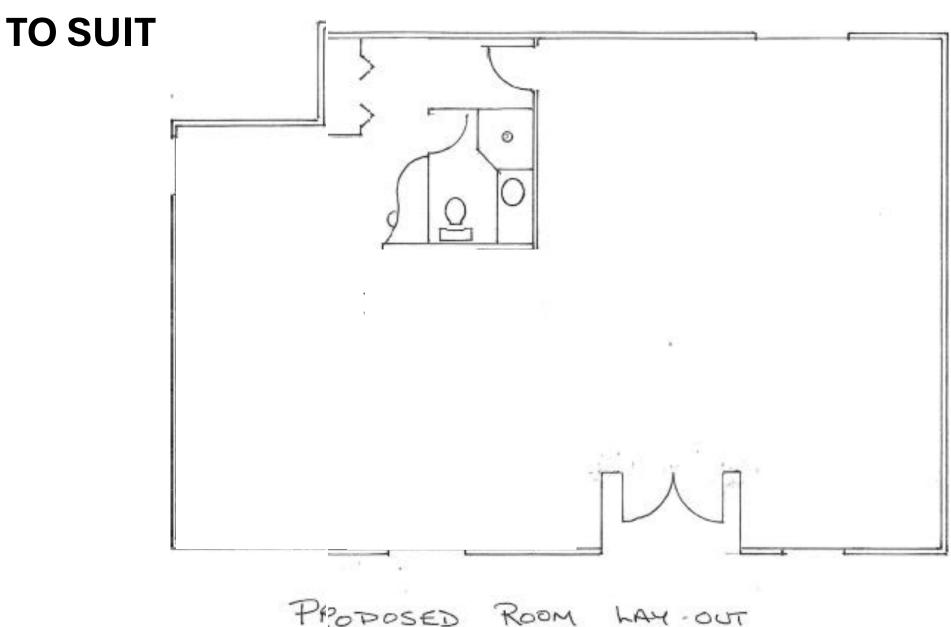

## MULTIPLE USE CABIN TEMPLATE RESTORATION

## STUDIO SPACE COMMON AREA

860 sqft +/- Studio Spaces 300 sqft Waiting Room