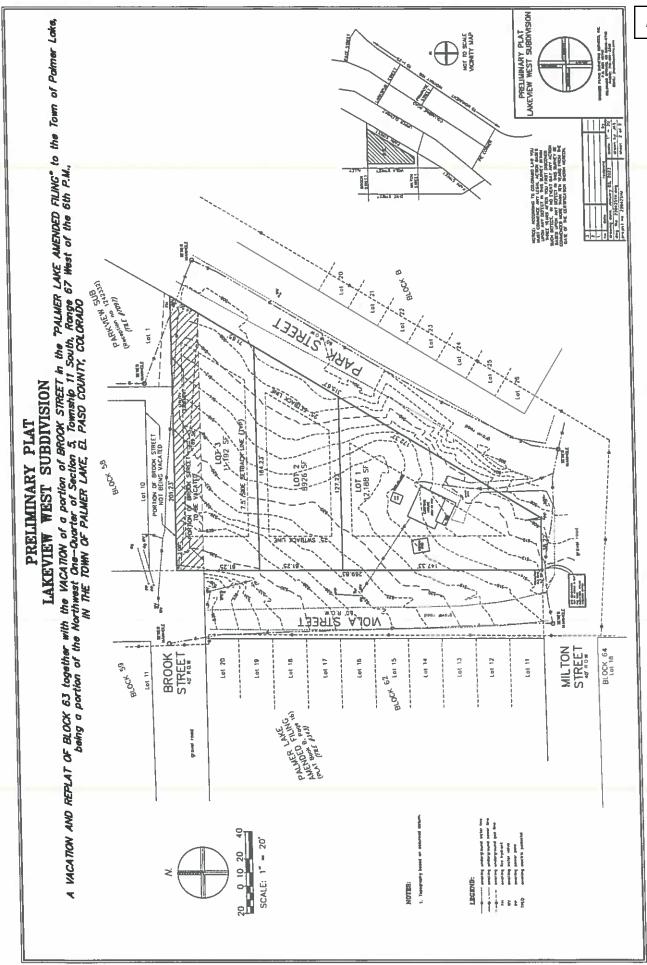

Re: Lakeview West Subdivision, 253 Milton Street

Dear Ms. Collins, Planning Commission and Board of Trustees

We are requesting to Replat all of Block 63 and the Southerly One-Half of Brook Street from Viola Street to Park Street, in Palmer Lake Amended Filing, into three single Family Residential Lots.

Two of the three proposed lots will be larger than 10,000 square feet and noted on the Proposed Plat as being restricted from Future Replatting into smaller lots.

The generally flat Lot with the existing house at 253 Milton Street is to remain and currently has access from Park Street. This Lot would have the ability for future demolition of the existing structure and relocation of the access point.

The other two lots would have access from either Viola Street or Park Street for possible over-under parking. The approximate slope of these lots is 13%, sloping down from Viola Street to Park Street.

The portion of Brook Street to be vacated has not been used and has utilities shown on the Preliminary Plot. An Easement will be Platted for that utility. A portion of Brook Street has been previously vacated by PARKVIEW SUB Replat. The Northerly One Half of Brook Street would remain as access to the unimproved Alley adjacent to the rear of Lot 10 Block 58 in Palmer Lake Amended Filing.