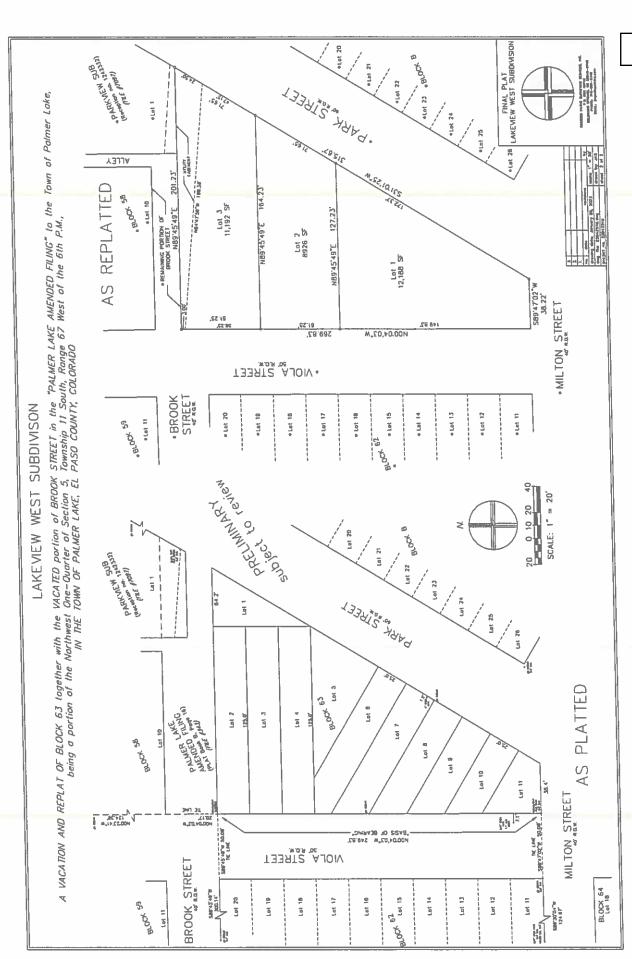

Re: Lakeview West Subdivision, 253 Milton Street

Dear Ms. Collins, Planning Commission and Board of Trustees

We are requesting to Replat all of Block 63 and the Southerly One-Half of Brook Street from Viola Street to Park Street, in Palmer Lake Amended Filing, into three single Family Residential Lots.

Two of the three proposed lots will be larger than 10,000 square feet and noted on the Proposed Plat as being restricted from Future Replatting into smaller lots.

The generally flat Lot with the existing house at 253 Milton Street is to remain and currently has access from Park Street. This Lot would have the ability for future demolition of the existing structure and relocation of the access point.

The other two lots would have access from either Viola Street or Park Street for possible over-under parking. The approximate slope of these lots is 13%, sloping down from Viola Street to Park Street.

The portion of Brook Street to be vacated has not been used and has utilities shown on the Preliminary Plot. An Easement will be Platted for that utility. A portion of Brook Street has been previously vacated by PARKVIEW SUB Replat. The Northerly One Half of Brook Street would remain as access to the unimproved Alley adjacent to the rear of Lot 10 Block 58 in Palmer Lake Amended Filing.