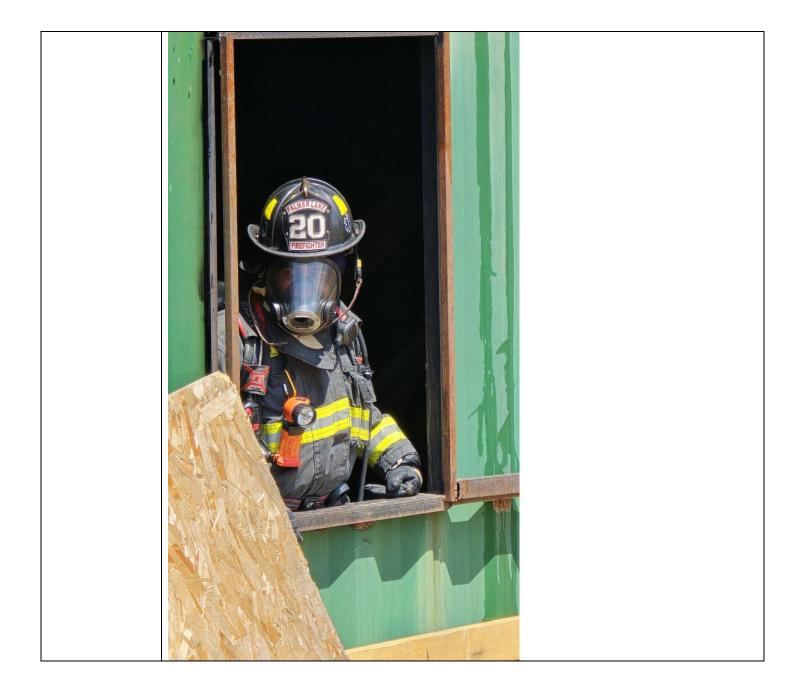

PALMER LAKE FIRE DEPARTMENT

Board of Trustees Summary Sheet

| Title    | Fire Department Report - July 2024                                                                                                                                                                                     |
|----------|------------------------------------------------------------------------------------------------------------------------------------------------------------------------------------------------------------------------|
| Date     | 31 July 2024                                                                                                                                                                                                           |
| Contact  | John Vincent, Chief                                                                                                                                                                                                    |
| Summary  | <ul> <li>Fire Department RMS on-boarding continues.</li> <li>3 Firefighters and brush truck deployment to fire in Beulah.</li> <li>2 Firefighters and brush truck deployment for preposition in Canon City.</li> </ul> |
|          | Structure Fire Academy is in its final weeks. Cadets completed 2 live fire trainings at Black Forest and Franktown.                                                                                                    |
|          | Mitigation project at Elephant Rock continues.                                                                                                                                                                         |
|          | Structure Fire on Upper Glenway.                                                                                                                                                                                       |
| Training | 186 hours                                                                                                                                                                                                              |