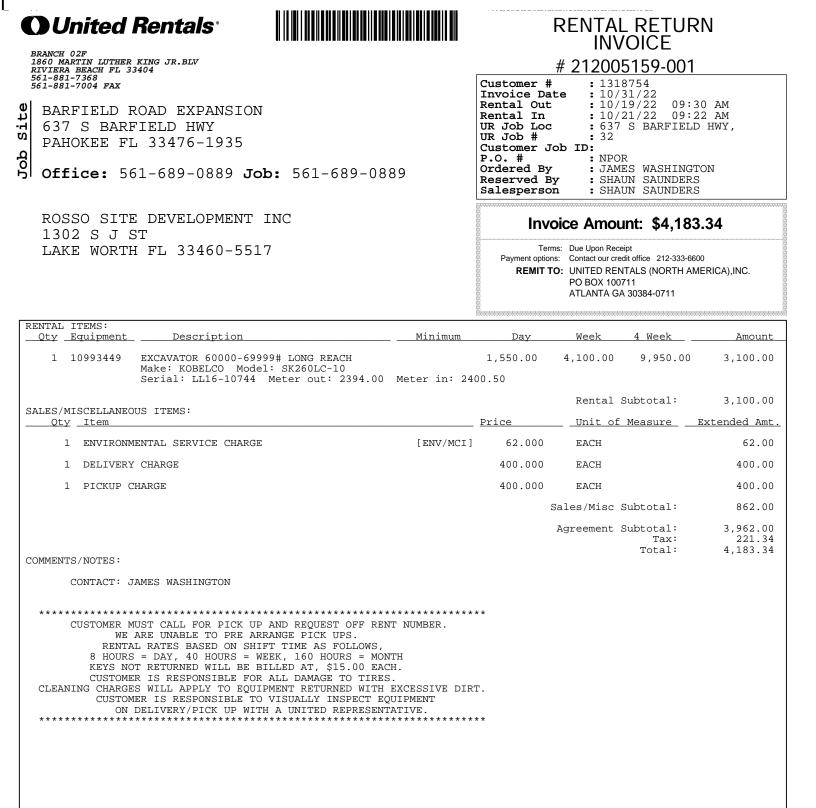

# CC: 2204

United Rental Long Reach

Appendix 'D'

Effective January 1, 2021 and where permitted by law, United Rentals may impose a surcharge of 1.8% for credit card payments on charge accounts. This surcharge is not greater than our merchant discount rate for credit card transactions and is subject to sales tax in some jurisdictions.

NOTICE: This invoice is subject to the terms and conditions of the Rental and Service Agreement, which are available at https://www.unitedrentals.com/legal/rental-service-terms-US and which are incorporated herein by reference. A COPY OF THE RENTAL AND SERVICE AGREEMENT TERMS ARE AVAILABLE IN PAPER FORM UPON REQUEST.