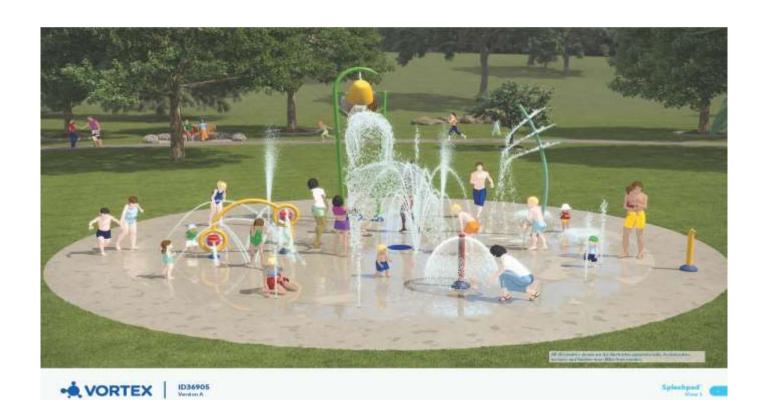

gain
- ▶ Determine construction cost of New splash Pad Estimated at 50% of cost of equipment
- Determine cost of the New Toys \$65K to \$75K
- ▶ Determine cost of the New operating system \$120K to \$175K
- Determine funding sources
- ► Capital Improvement Plan (CIP) of \$350,000.00 over the next 3 Fiscal Years

## New Splashpad Construction Cost

| Sample N | GPM     | Toys Value | System Value | Combined Value |  |
|----------|---------|------------|--------------|----------------|--|
|          |         |            |              |                |  |
| 36905    | 85 GPM  | 65 K       | 150 K        | 215 K          |  |
| 30454 VA | 110 GPM | 65 K       | 175 K        | 240 K          |  |
| 34710 VB | 64 GPM  | 75 K       | 120 K        | 195 K          |  |

### Splashpad Samples



#### Splashpad Samples Continued





# Splashpad Samples Continued



#### Update on Marina Pool

- Determine cost of repairing leak at Marina Pool
- Quotes will be brought back to commission at the August 23, 2022 regular commission meeting.
- After discussions with the Palm Beach County Health Department the City has decided to close pool until repaired

#### Questions?