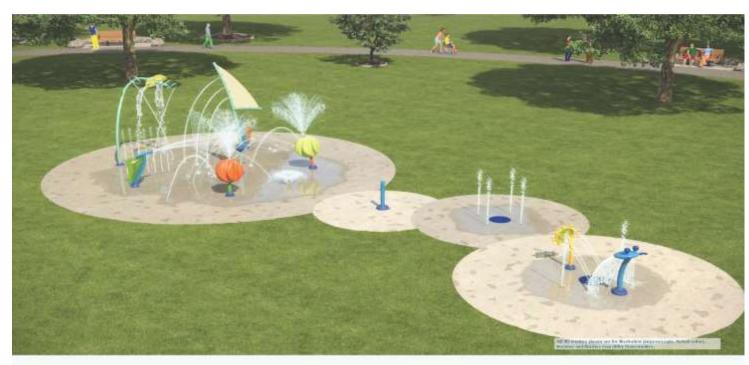

of New splash Pad Estimated at 50% of cost of equipment
- Determine cost of the New Toys \$65K to \$75K
- ▶ Determine cost of the New operating system \$120K to \$175K
- Determine funding sources
- ► Capital Improvement Plan (CIP) of \$350,000.00 over the next 3 Fiscal Years

## New Splashpad Construction Cost

| Sample N | GPM     | Toys Value | System Value | Combined Value |  |
|----------|---------|------------|--------------|----------------|--|
|          |         |            |              |                |  |
| 36905    | 85 GPM  | 65 K       | 150 K        | 215 K          |  |
| 30454 VA | 110 GPM | 65 K       | 175 K        | 240 K          |  |
| 34710 VB | 64 GPM  | 75 K       | 120 K        | 195 K          |  |

### Splashpad Samples



#### Splashpad Samples Continued





# Splashpad Samples Continued



#### Update on Marina Pool

- Determine cost of repairing leak at Marina Pool
- Quotes will be brought back to commission at the August 23, 2022 regular commission meeting.
- After discussions with the Palm Beach County Health Department the City has decided to close pool until repaired

#### Questions?