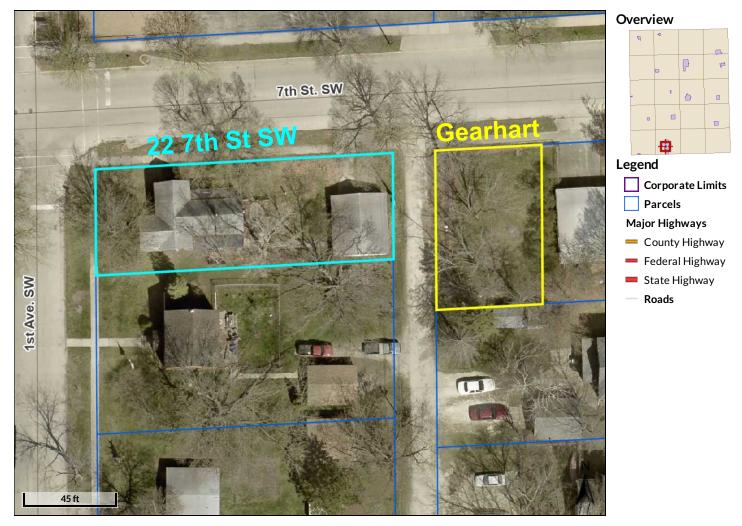

## Beacon<sup>™</sup> Fayette County, IA

## 22 7th St SW

 Parcel ID
 1828134001

 Sec/Twp/Rng
 28-91-9

 Property Address
 22 7TH ST.SW

 OELWEIN
 0

01 .SW Alternate ID n/a Class R Acreage n/a Owner Address Oelwein, City Of City Hall 20 2nd Ave. SW Oelwein, IA 50662-

District Brief Tax Description OELWEIN OELWEIN INC LOT 85 BLK 8 STICKNEYS ADD (Note: Not to be used on legal documents)

Disclaimer: Fayette County, the Fayette County Assessor and their employees make every effort to produce and publish the most current and accurate information possible. The maps included in this website do not represent a survey and are compiled from official records, including plats, surveys, recorded deeds, and contracts, and only contain information required for government purposes. See the recorded documents for more detailed legal information. Data is provided in ""as is"" condition. No warranties, expressed or implied, are provided for the data herein, its use or its interpretation. Fayette County and its employees assume no responsibility for the consequences of inappropriate uses or interpretations of the data. Any person that relies on any information obtained from this site does so at his or her own risk. All critical information should be independently verified. If you have questions about this site please contact the Assessor's Office at (563) 422-3397.