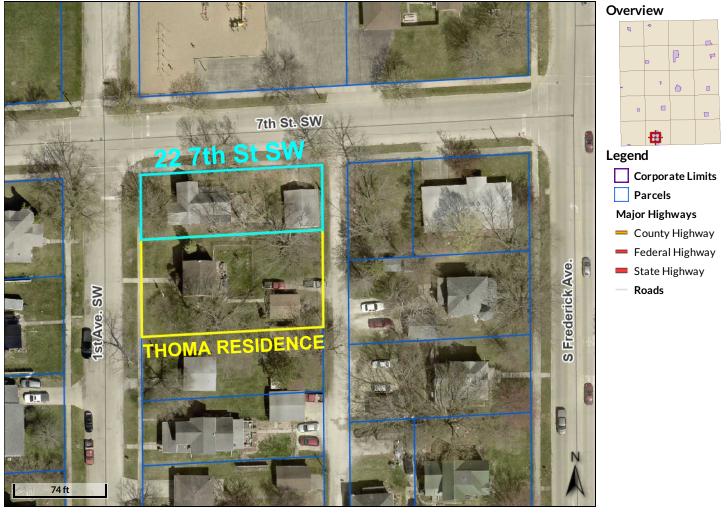

## 22 7th St SW

 Parcel ID
 1828134001

 Sec/Twp/Rng
 28-91-9

 Property Address
 227TH ST.SW

 OELWEIN
 0

Alternate ID n/a Class R Acreage n/a Owner Address Oelwein, City Of City Hall 20 2nd Ave. SW Oelwein, IA 50662-

District Brief Tax Description OELWEIN OELWEIN INC LOT 85 BLK 8 STICKNEYS ADD (Note: Not to be used on legal documents)

Disclaimer: Fayette County, the Fayette County Assessor and their employees make every effort to produce and publish the most current and accurate information possible. The maps included in this website do not represent a survey and are compiled from official records, including plats, surveys, recorded deeds, and contracts, and only contain information required for government purposes. See the recorded documents for more detailed legal information. Data is provided in ""as is"" condition. No warranties, expressed or implied, are provided for the data herein, its use or its interpretation. Fayette County and its employees assume no responsibility for the consequences of inappropriate uses or interpretations of the data. Any person that relies on any information obtained from this site does so at his or her own risk. All critical information should be independently verified. If you have questions about this site please contact the Assessor's Office at (563) 422-3397.