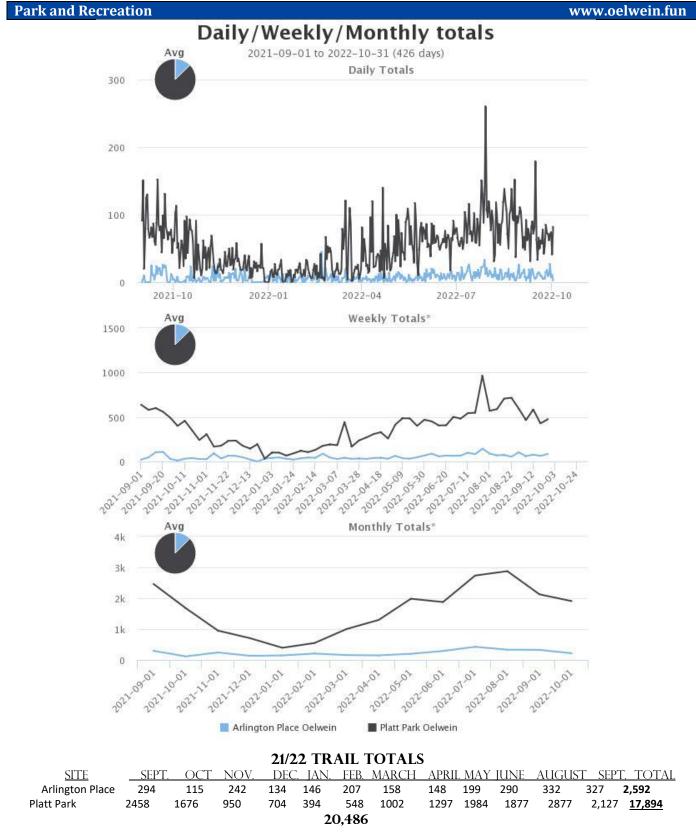

#### **Next Month and Future Projects**

- Meet with contractors
- Retrieve & upload trail count data
- Weed spraying
- Water downtown flowers
- Trail sweeping