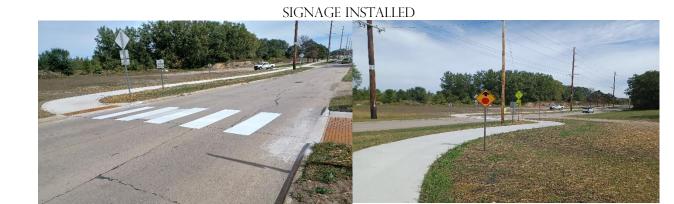

**Park and Recreation** 

www.oelwein.fun

TRAILS UPDATE

SEGMENT THREE TRAIL

SEGMENT 2

BRIDGE/OFF-ROAD TRAIL EXISTING RED GATE PARK TRAIL

RETAINING WALL REMOVAL/GRADING CONNECTION TO VIADUCT WALKWAY

Park and Recreation