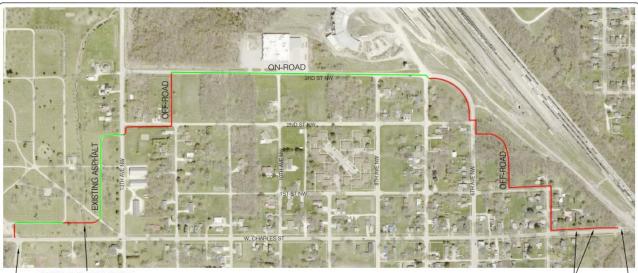

**Park and Recreation** 

www.oelwein.fun

TRAILS UPDATE

SEGMENT THREE TRAIL

SEGMENT 2

BRIDGE/OFF-ROAD TRAIL EXISTING RED GATE PARK TRAIL

RETAINING WALL REMOVAL/GRADING CONNECTION TO VIADUCT WALKWAY

Park and Recreation