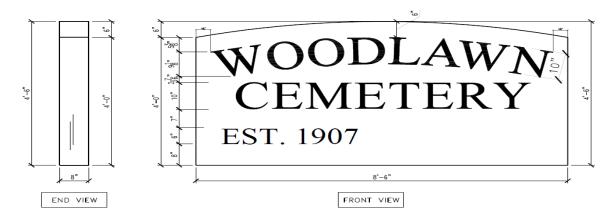

|  |
| Est. Peak Winds | 107 mph        |  |
| Path Length     | 4 miles        |  |
| Max Width       | 120 yds        |  |
| Injuries/Deaths | 0/0            |  |

Summary: A rain-wrapped tomado formed near the Fayette Co. line south of Celwein and raced northnortheast lints the west side of the city. The tomado caused damage to apartment buildings and trees. The tomado lifted north of the city of Oelwein.



## **Red Gate Park**



## Woodlawn Cemetery







Redgate Park damaged swing

Shelter



Redgate Park



Redgate Park shelter roof damage

Woodlawn oak



COVID-19

Mower

Redgate ash tree











Johnson Funeral





## www.oelwein.fun



**Tree Trimming** 



Trail Grant

**Daily Activities** 

Policy



SAWN BOTTOM, MACHINE SMOOTH ALL OTHERS, ENGRAVED 1 SIDE W/ BLACK STAIN





# www.oelwein.fun

Before



After



Shelter removal



Rockie Williams

Ronnie Graf



Creamation for Geilenfeld

Contractors





# www.oelwein.fun

Wings trail project







# OEIWEIN He one and only

# **Park and Recreation**



Joshua Johnson MA Oelwein Park Superintendent 319-283-5440 – City Hall 319-283-0544 – Cell