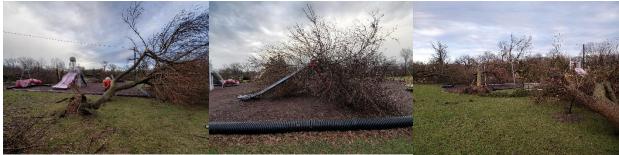

Iowa, and north of Potosi, Wisconsin.

4:30pm Saturday Radar

Radar Loop of the Tornado proc

SEARCH

Tornadoes Photos Radar / Graphics Storm Reports

# Tornadoes:

#### Tornado - Oelwein, IA FAYETTE COUNTY

|                 | March 28, 2020 |  |
|-----------------|----------------|--|
| Time (Local)    | 6:30-6:36 pm   |  |
| EF Rating       | EF-1           |  |
| Est. Peak Winds | 107 mph        |  |
| Path Length     | 4 miles        |  |
| Max Width       | 120 yds        |  |
| Injuries/Deaths | 0/0            |  |

Summary: A rain-wrapped tomado formed near the Fayette Co. line south of Celwein and raced northnortheast lints the west side of the city. The tomado caused damage to apartment buildings and trees. The tomado lifted north of the city of Oelwein.



## **Red Gate Park**



## Woodlawn Cemetery







Redgate Park damaged swing

Shelter



Redgate Park



Redgate Park shelter roof damage

Woodlawn oak



COVID-19

Mower

Redgate ash tree











Johnson Funeral





## www.oelwein.fun



**Tree Trimming** 



Trail Grant

**Daily Activities** 

Policy



SAWN BOTTOM, MACHINE SMOOTH ALL OTHERS, ENGRAVED 1 SIDE W/ BLACK STAIN





# www.oelwein.fun

Before



After



Shelter removal



Rockie Williams

Ronnie Graf



Creamation for Geilenfeld

Contractors





# www.oelwein.fun

Wings trail project







# OEIWEIN He one and only

# **Park and Recreation**



Joshua Johnson MA Oelwein Park Superintendent 319-283-5440 – City Hall 319-283-0544 – Cell