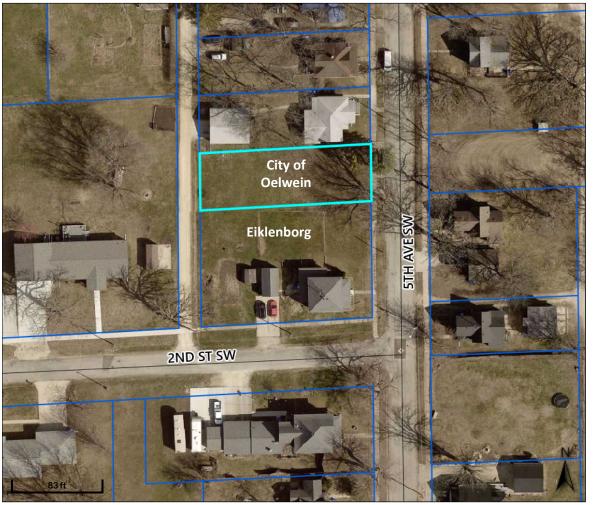

20 2nd Ave. S.W. Oelwein, Iowa 50662 buildingadmin@CityofOelwein.org www.CityofOelwein.org Phone: (319) 283-5862 Fax: (319) 283-4032

Overview

Legend

Corporate Limits

Parcels

Major Highways

Federal Highway

State Highway

County Highway

Roads

 Parcel ID
 1821303009

 Sec/Twp/Rng
 21-91-9

 Property Address
 122 5TH AVE. SW OELWEIN

Alternate ID n/a Class R Acreage n/a Owner Address Oelwein, City Of City Hall 20 2nd Ave. SW Oelwein, IA 50662-

**District** OELWEIN OELWEIN INC

Brief Tax Description LOT 13 BLK 3

CLARKS ADD

(Note: Not to be used on legal documents)

Disclaimer: Fayette County, the Fayette County Assessor and their employees make every effort to produce and publish the most current and accurate information possible. The maps included in this website do not represent a survey and are compiled from official records, including plats, surveys, recorded deeds, and contracts, and only contain information required for government purposes. See the recorded documents for more detailed legal information. Data is provided in ""as is"" condition. No warranties, expressed or implied, are provided for the data herein, its use or its interpretation. Fayette County and its employees assume no responsibility for the consequences of inappropriate uses or interpretations of the data. Any person that relies on any information obtained from this site does so at his or her own risk. All critical information should be independently verified. If you have questions about this site please contact the Assessor's Office at (563) 422-3397.