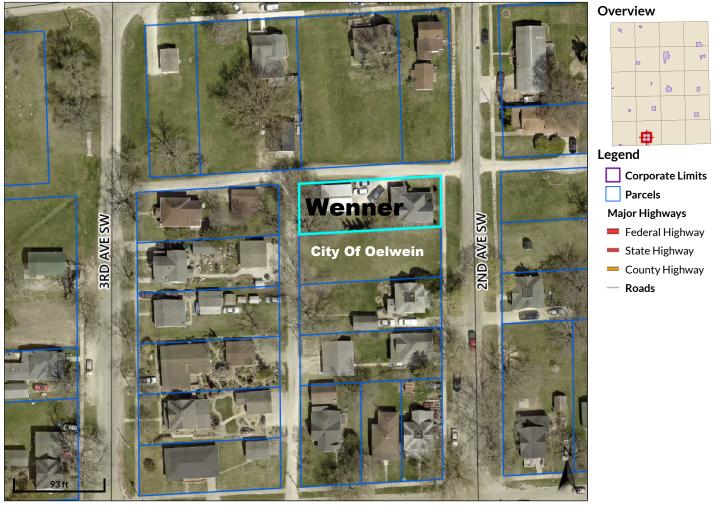

## Beacon<sup>™</sup> Fayette County, IA

| Parcel ID                 | 1828128017          | Alterr |
|---------------------------|---------------------|--------|
| Sec/Twp/Rng               | 28-91-9             | Class  |
| <b>Property Address</b>   | 608 2ND AVE. SW     | Acrea  |
|                           | OELWEIN             |        |
| District                  | OELWEIN OELWEIN INC |        |
| <b>Brief Tax Descript</b> | ion LOT 25 BLK 3    |        |
|                           | STICKNEYS ADD       |        |

(Note: Not to be used on legal documents)

Alternate ID n/a Class R Acreage n/a Owner Address Wenner, Steven L. 608 2nd Ave. SW Oelwein, IA 50662

Disclaimer: Fayette County, the Fayette County Assessor and their employees make every effort to produce and publish the most current and accurate information possible. The maps included in this website do not represent a survey and are compiled from official records, including plats, surveys, recorded deeds, and contracts, and only contain information required for government purposes. See the recorded documents for more detailed legal information. Data is provided in ""as is"" condition. No warranties, expressed or implied, are provided for the data herein, its use or its interpretation. Fayette County and its employees assume no responsibility for the consequences of inappropriate uses or interpretations of the data. Any person that relies on any information obtained from this site does so at his or her own risk. All critical information should be independently verified. If you have questions about this site please contact the Assessor's Office at (563) 422-3397.