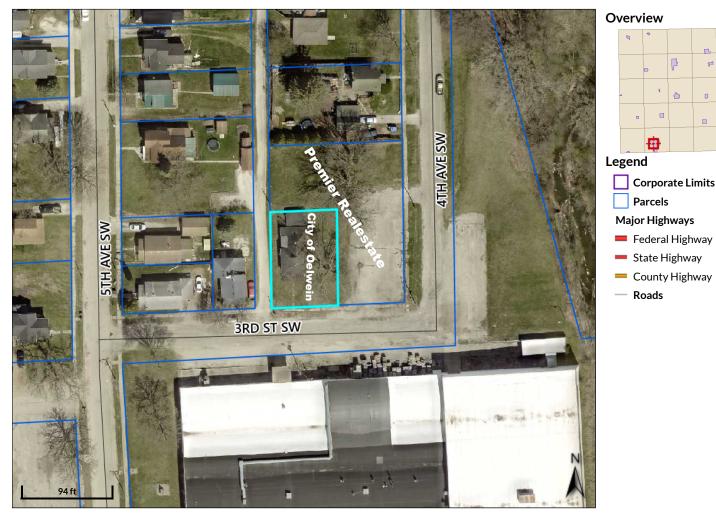

20 2nd Ave. S.W. Oelwein, Iowa 50662 buildingadmin@CityofOelwein.org www.CityofOelwein.org Phone: (319) 283-5862 Fax: (319) 283-4032

Parcel ID 1821305013 Alternate ID n/a Owner Address Oelwein, City Of Sec/Twp/Rng 21-91-9 Class City Hall 20 2nd Ave. SW Property Address 407 3RD ST. SW Oelwein, IA 50662-Acreage n/a **OELWEIN** 

District **OELWEIN OELWEIN INC Brief Tax Description** 

W 1/2 LOTS 13 & 14

BLK 1

**BROWNS SUB DIV** 

(Note: Not to be used on legal documents)

Disclaimer: Fayette County, the Fayette County, the Fayette County Assessor and their employees make every effort to produce and publish the most current and accurate information possible. The maps included in this website do not represent a survey and are compiled from official records, including plats, surveys, recorded deeds, and contracts, and only contain information required for government purposes. See the recorded documents for more detailed legal information. Data is provided in ""as is"" condition. No warranties, expressed or implied, are provided for the data herein, its use or its interpretation. Fayette County and its employees assume no responsibility for the consequences of inappropriate uses or interpretations of the data. Any person that relies on any information obtained from this site does so at his or her own risk. All critical information should be independently verified. If you have questions about this site please contact the Assessor's Office at (563) 422-3397.