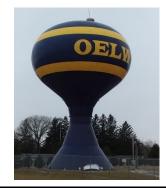

**Project Description:** The life cycle of this tower paint is 20 years. It was painted inside & out in 2006. Due 2026. It is showing rust & fading but not any peeling in 2020.

| Buc  | lget | ۸n | nr | ~~ | ٦. |
|------|------|----|----|----|----|
| KIIC | 1991 | Δn | nr | ดง | aı |