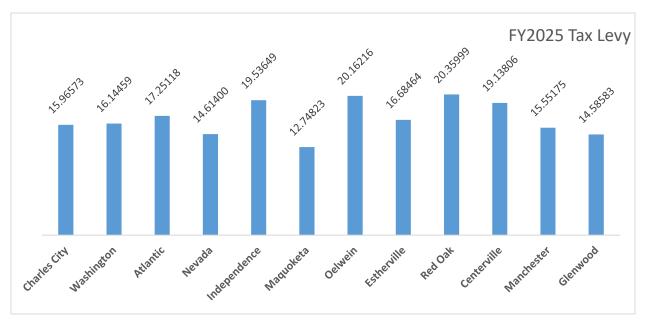

#### **Comparable Cities**

The city uses several cities in Iowa to make comparable evaluations. This is based on population, location, income, and general characteristics. The city uses the following comparable cities:

- Estherville
- Maquoketa
- Red Oak
- Centerville
- Nevada
- Atlantic
- Washington
- Charles City
- Glenwood
- Independence
- Manchester