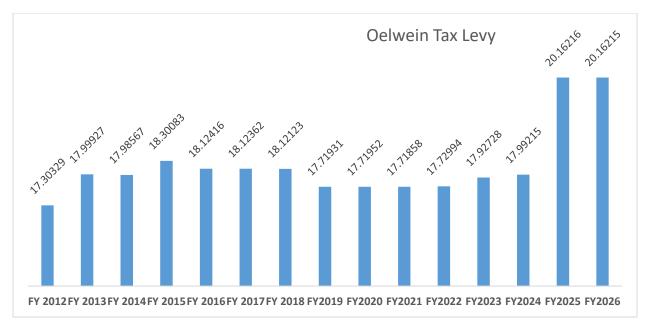

#### **Tax Rate**

The City Council adopted a tax rate of \$20.16216 for the year 2024-2025 (FY2025). The proposed tax rate is \$20.16215. The increase in the levy is being used for the bond which will construct the 10<sup>th</sup> Street Bridge.