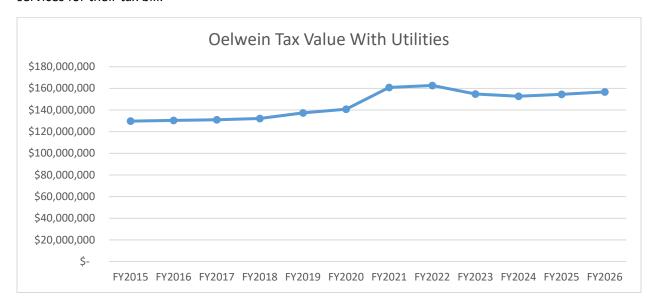

The Oelwein tax rate is high, because assessed values are low and require a high tax rate. The city council has done a great job ensuring spending has been conservative, and services are being delivered as expected from the public. This conservative spending shows the community Council is doing their due diligence and tasking staff with the need to be flexible and innovative when spending public dollars.

Oelwein has a high levy because 55 percent of the homes were built before 1940 and have an average assessed value of \$37,184. A house valued at \$37,184 pays just over \$350.00 in property tax annually. The \$350.00 of taxes is spread out among the city and other taxing entities, the school district, county, community college, and other smaller levies. This is a challenge for the city as low revenues from property tax will continue to restrict revenues and put a strain on city services which are already being offered. The following table shows how the city takes in revenue from property taxes.

The city saw a minor increase in valuations this year. This is from the state lowering the rollback of residential homes and the multi-family home rate matching residential rollback. The state continues to restrict funding to local governments. Oelwein needs a greater commercial tax base and will need a significant deal of home improvements to boost the valuation. The community sees a large amount of services for their tax bill.