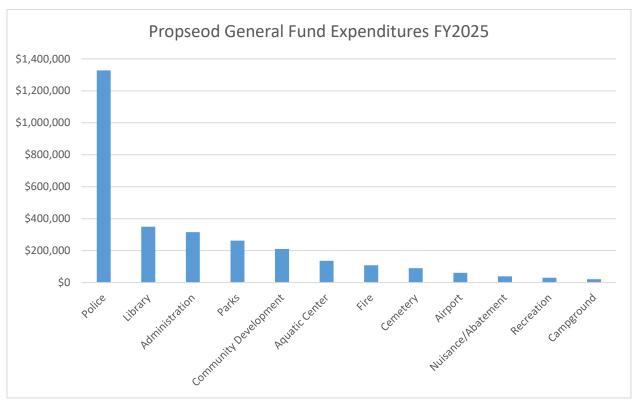

#### **General Fund**

The general fund is not on track as the expenditures are larger than revenue. The planned cuts for FY2025 and FY2026 will put the city in a better financial position. The cuts will affect the services the city provides to residents.

The Community Development Department is funded through general fund and Local Option Sales Tax. Administration is split three ways between general fund, water, and wastewater. This chart shows only the general fund expenditures.