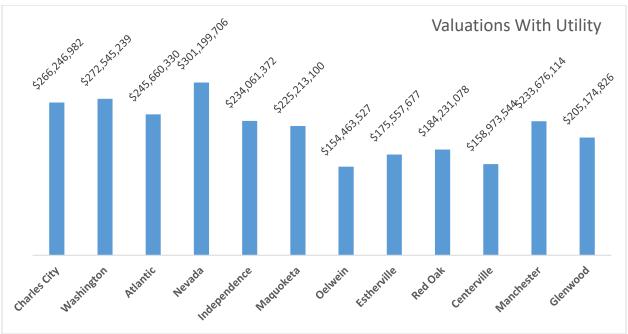

#### **Comparable Cities**

The city uses several cities in Iowa to make comparable evaluations. This is based on population, location, income, and general characteristics. The city uses the following comparable cities:

- Estherville
- Maquoketa
- Red Oak
- Centerville
- Nevada
- Atlantic
- Washington
- Charles City
- Glenwood
- Independence
- Manchester