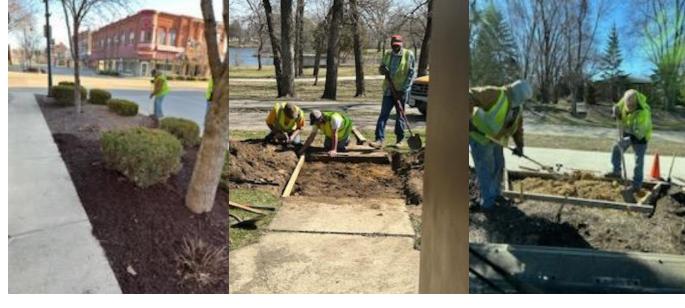

### PREP SOCCER FIELDS

DOWNTOWN MULCH

PRESCRIBED BURNING

WOODLAWN SIGN POOL FILTER MAINTENANCE

MULCHING

SIDEWALK PREP

BENCH FOUNDATION

PARKS / CEMETERY / TRAILS / AQUATICS / CAMPGROUND