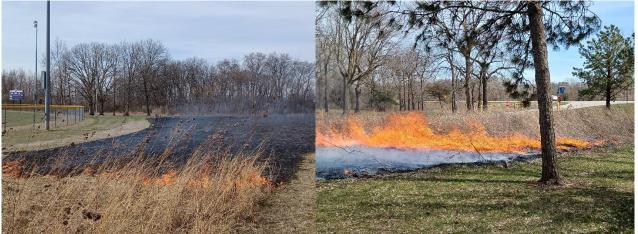

### PREP SOCCER FIELDS

DOWNTOWN MULCH

PRESCRIBED BURNING

WOODLAWN SIGN POOL FILTER MAINTENANCE

MULCHING

SIDEWALK PREP

BENCH FOUNDATION

PARKS / CEMETERY / TRAILS / AQUATICS / CAMPGROUND