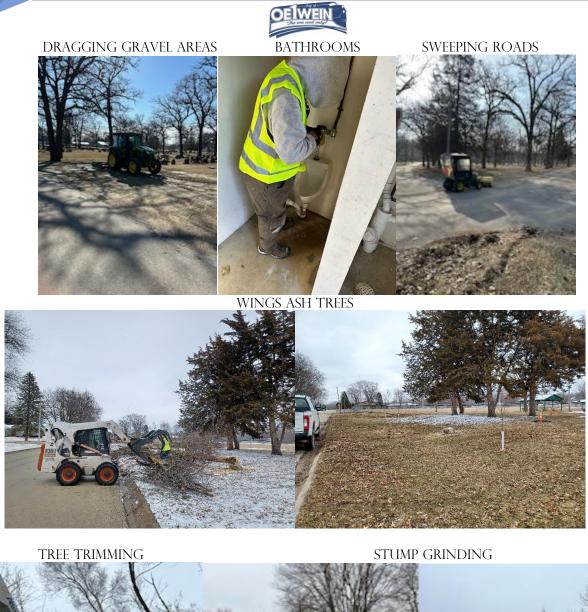

# TREE CITY USA® An Arbor Day Foundation Program

ber bay roundation riogra

TREE BOARD WORK

DRAINAGE CLEARED

SAFETY CLASSES

GRAVE PREPPED

ASH TREES REMOVED – VETS PARK

STUMP GRINDING

### PREP SOCCER FIELDS

DOWNTOWN MULCH

PRESCRIBED BURNING

WOODLAWN SIGN POOL FILTER MAINTENANCE

MULCHING

SIDEWALK PREP

BENCH FOUNDATION

PARKS / CEMETERY / TRAILS / AQUATICS / CAMPGROUND