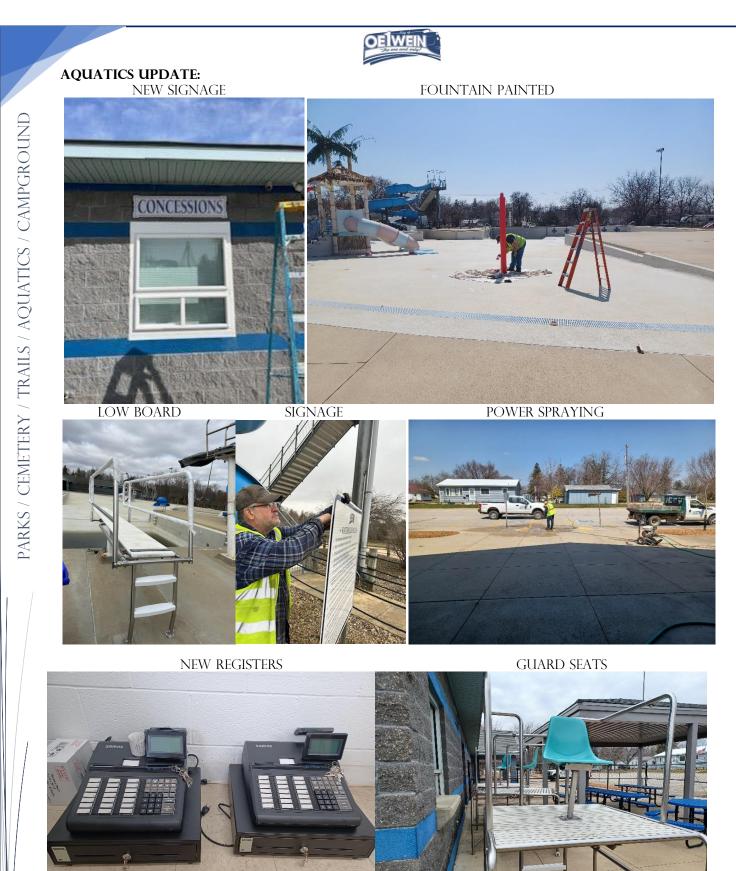

### PREP SOCCER FIELDS

DOWNTOWN MULCH

PRESCRIBED BURNING

WOODLAWN SIGN POOL FILTER MAINTENANCE

MULCHING

SIDEWALK PREP

BENCH FOUNDATION

PARKS / CEMETERY / TRAILS / AQUATICS / CAMPGROUND

- > 50-TON GRAVEL SPREAD AT CAMPGROUND
- ➤ TREE REMOVAL ONGOING
- > MAJORITY POOL PAPERWORK COMPLETED
- ► POOL FILTER PROJECT APPROVED
- > PREPARING POOL DRAIN PROJECT FOR BID
- ➢ CEMETERY SIGN PAINTED
- ► WINTER GRAVES STARTED
- > CEMETERY FOUNDATION ORDERS OUT
- ► LATHAM BENCH READY
- ► AQUATIC CENTER PREP
- ► CAMPGROUND OPEN FOR SEASON
- > DOWNTOWN MULCHED
- ► STUMP GRINDING
- > POOL CHEMICALS ORDERED