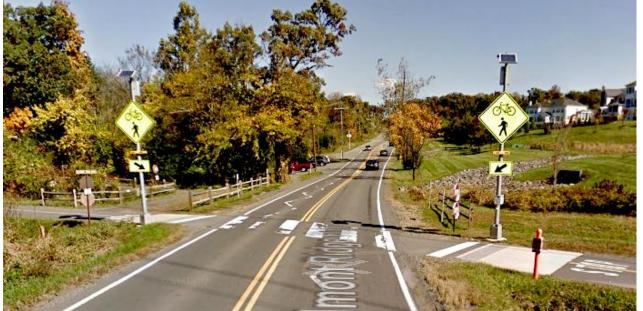

### TRAILS UPDATE:

TRAIL GRANT SUBMITTED

- **PROGRESS ON PROJECTS**
- FOUNDATION TRAILS \$250,000.00
- ► FOUNDATION FILTER GRANT- \$126,750.00
- TREES FOREVER GRANT \$4,000.00
- ➢ DELTA DENTAL GRANT \$3,285.00
- STGB FUNDING -RRFB \$46,140.80
- ➢ 2022 TREE CITY DESIGNATION
- > 2022 GROWTH AWARD
- > AARP GRANT SUBMITTED
- ➢ WEBSITE UPDATING
- ➤ TRAIL EASEMENTS/GRANTS
- ► WORK ON PARK AND REC MASTER PLAN
- ► ASH TREE REMOVAL
- > UTILITY POLE REPLACED WOODLAWN
- > NEW ELECTRICAL POLES AT CAMPGROUND