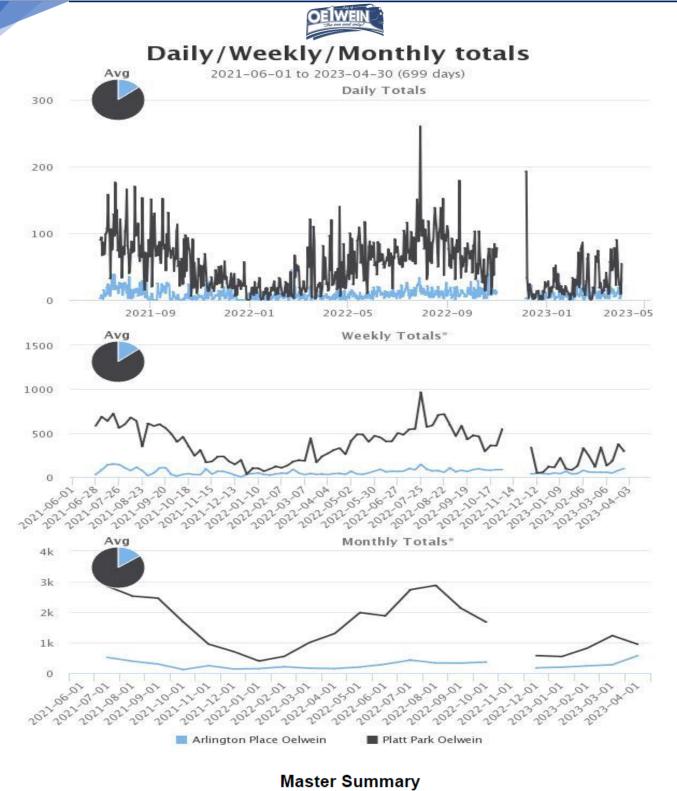

Download as X Excel S CSV

| Year | Site                    | Jan | Feb | Mar   | Apr   | May   | Jun   | Jul    | Aug   | Sep   | Oct   | Nov | Dec  | ADT <sup>†</sup> | ADT <sup>†</sup> x365 | Days<br>with data |
|------|-------------------------|-----|-----|-------|-------|-------|-------|--------|-------|-------|-------|-----|------|------------------|-----------------------|-------------------|
| 2021 | Arlington Place Oelwein |     |     |       |       |       |       | 512*   | 388   | 294   | 115   | 242 | 134  | 9.115            | 3,327                 | 183               |
|      | Platt Park Oelwein      |     |     |       |       |       |       | 2,845* | 2,523 | 2,458 | 1,675 | 950 | 704  | 60.454           | 22,066                | 183               |
| 2022 | Arlington Place Oelwein | 146 | 207 | 158   | 148   | 199   | 290   | 426    | 332   | 327   | 362   |     | 173* | 8.303            | 3,031                 | 330               |
|      | Platt Park Oelwein      | 394 | 548 | 1,002 | 1,297 | 1,984 | 1,877 | 2,736  | 2,877 | 2,127 | 1,672 |     | 572* | 51.497           | 18,796                | 330               |
| 2023 | Arlington Place Oelwein | 193 | 235 | 274   | 570*  |       |       |        |       |       |       |     |      | 8.043            | 2,936                 | 92                |
|      | Platt Park Oelwein      | 543 | 816 | 1,229 | 945*  |       |       |        |       |       |       |     |      | 28.815           | 10,518                | 92                |