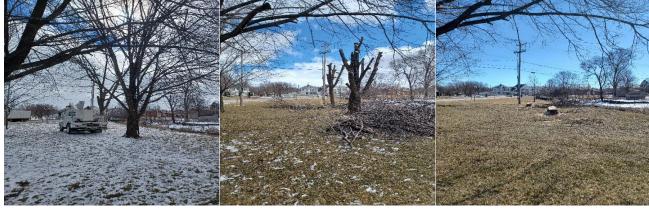

# TREE CITY USA® An Arbor Day Foundation Program

ber bay roundation riogra

TREE BOARD WORK

DRAINAGE CLEARED

SAFETY CLASSES

GRAVE PREPPED

ASH TREES REMOVED – VETS PARK

STUMP GRINDING

- **PROGRESS ON PROJECTS**
- FOUNDATION TRAILS \$250,000.00
- ► FOUNDATION FILTER GRANT- \$126,750.00
- TREES FOREVER GRANT \$4,000.00
- ➢ DELTA DENTAL GRANT \$3,285.00
- STGB FUNDING -RRFB \$46,140.80
- ➢ 2022 TREE CITY DESIGNATION
- > 2022 GROWTH AWARD
- > AARP GRANT SUBMITTED
- ➢ WEBSITE UPDATING
- ➤ TRAIL EASEMENTS/GRANTS
- ► WORK ON PARK AND REC MASTER PLAN
- ► ASH TREE REMOVAL
- > UTILITY POLE REPLACED WOODLAWN
- > NEW ELECTRICAL POLES AT CAMPGROUND