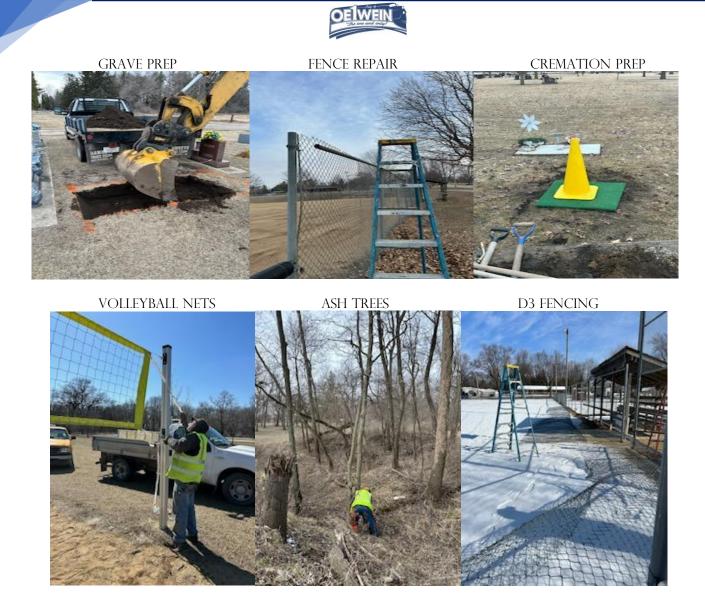

# TREE CITY USA® An Arbor Day Foundation Program

ber bay roundation riogra

TREE BOARD WORK

DRAINAGE CLEARED

SAFETY CLASSES

GRAVE PREPPED

ASH TREES REMOVED – VETS PARK

STUMP GRINDING

DISC GOLF SIGNAGE

SHELTER CLEANING

GRAVE PREP

### PREP SOCCER FIELDS

DOWNTOWN MULCH

PRESCRIBED BURNING

WOODLAWN SIGN POOL FILTER MAINTENANCE

MULCHING

SIDEWALK PREP

BENCH FOUNDATION

PARKS / CEMETERY / TRAILS / AQUATICS / CAMPGROUND

- > 50-TON GRAVEL SPREAD AT CAMPGROUND
- ➤ TREE REMOVAL ONGOING
- > MAJORITY POOL PAPERWORK COMPLETED
- ► POOL FILTER PROJECT APPROVED
- > PREPARING POOL DRAIN PROJECT FOR BID
- ➢ CEMETERY SIGN PAINTED
- ► WINTER GRAVES STARTED
- > CEMETERY FOUNDATION ORDERS OUT
- ► LATHAM BENCH READY
- ► AQUATIC CENTER PREP
- ► CAMPGROUND OPEN FOR SEASON
- > DOWNTOWN MULCHED
- ► STUMP GRINDING
- > POOL CHEMICALS ORDERED

### NEXT MONTH AND FUTURE PROJECTS

- ► REMOVE OLD WELL HOUSES CITY PARK
- > DRINKING FOUNTAIN PLATT PARK
- ▶ REPLACE DECKING ON OLD BRIDGE
- ➢ GRANT WRITING
- ► ASH TREE REMOVAL
- > POOL FILTER/DRAIN PROJECT
- ➢ PRAIRIE PLANTING
- ➢ DIAMOND 3 FENCING
- ► EQUIPMENT MAINTENANCE
- ► TRAIL SEGMENT 2
- ► TRAIL SEGMENTS 4/5 ALIGNMENT
- > PLAYGROUND MULCH WINGS