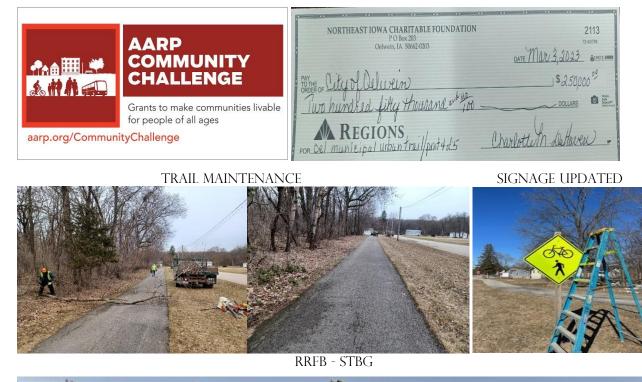

### TRAILS UPDATE:

TRAIL GRANT SUBMITTED

#### TRAIL FUNDING RECEIVED FOR 2023

- **PROGRESS ON PROJECTS**
- FOUNDATION TRAILS \$250,000.00
- ► FOUNDATION FILTER GRANT- \$126,750.00
- TREES FOREVER GRANT \$4,000.00
- ➢ DELTA DENTAL GRANT \$3,285.00
- STGB FUNDING -RRFB \$46,140.80
- ➢ 2022 TREE CITY DESIGNATION
- > 2022 GROWTH AWARD
- > AARP GRANT SUBMITTED
- ➢ WEBSITE UPDATING
- ➤ TRAIL EASEMENTS/GRANTS
- ► WORK ON PARK AND REC MASTER PLAN
- ► ASH TREE REMOVAL
- > UTILITY POLE REPLACED WOODLAWN
- > NEW ELECTRICAL POLES AT CAMPGROUND