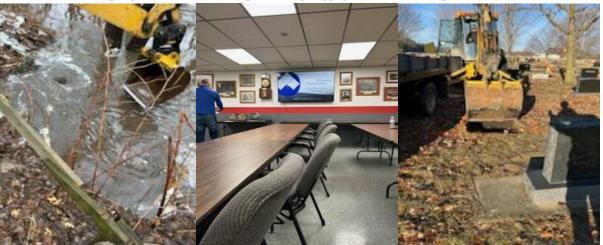

# TREE CITY USA® An Arbor Day Foundation Program

ber bay roundation riogra

TREE BOARD WORK

DRAINAGE CLEARED

SAFETY CLASSES

GRAVE PREPPED

ASH TREES REMOVED – VETS PARK

STUMP GRINDING

DISC GOLF SIGNAGE

SHELTER CLEANING

GRAVE PREP

### PREP SOCCER FIELDS

DOWNTOWN MULCH

PRESCRIBED BURNING

WOODLAWN SIGN POOL FILTER MAINTENANCE

MULCHING

SIDEWALK PREP

BENCH FOUNDATION

PARKS / CEMETERY / TRAILS / AQUATICS / CAMPGROUND