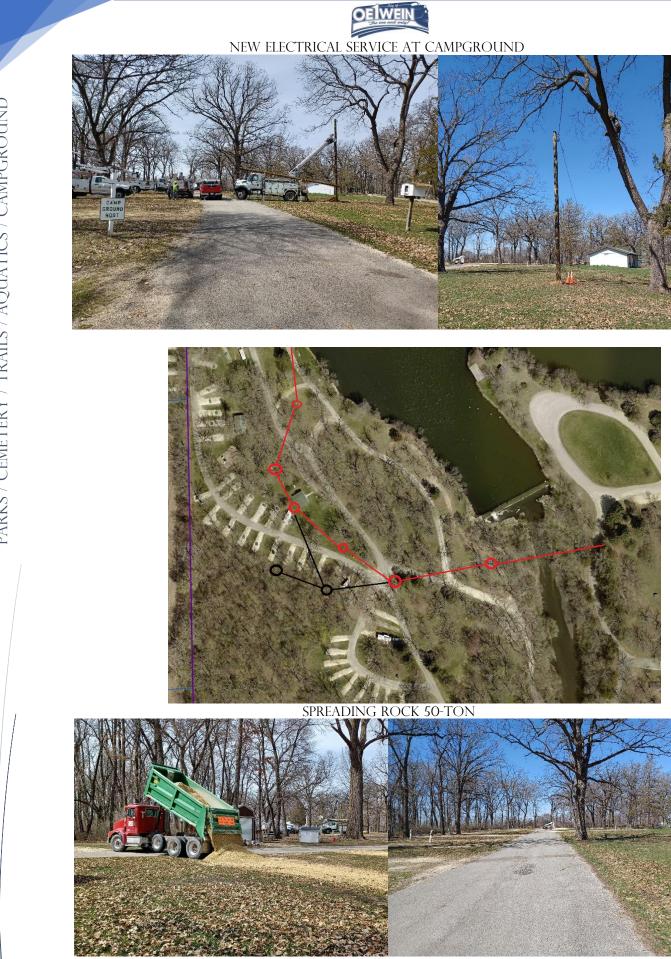

- **PROGRESS ON PROJECTS**
- FOUNDATION TRAILS \$250,000.00
- ► FOUNDATION FILTER GRANT- \$126,750.00
- TREES FOREVER GRANT \$4,000.00
- ➢ DELTA DENTAL GRANT \$3,285.00
- STGB FUNDING -RRFB \$46,140.80
- ➢ 2022 TREE CITY DESIGNATION
- > 2022 GROWTH AWARD
- > AARP GRANT SUBMITTED
- ➢ WEBSITE UPDATING
- ➤ TRAIL EASEMENTS/GRANTS
- ► WORK ON PARK AND REC MASTER PLAN
- ► ASH TREE REMOVAL
- > UTILITY POLE REPLACED WOODLAWN
- > NEW ELECTRICAL POLES AT CAMPGROUND

- > 50-TON GRAVEL SPREAD AT CAMPGROUND
- ➤ TREE REMOVAL ONGOING
- > MAJORITY POOL PAPERWORK COMPLETED
- ► POOL FILTER PROJECT APPROVED
- > PREPARING POOL DRAIN PROJECT FOR BID
- ➢ CEMETERY SIGN PAINTED
- ► WINTER GRAVES STARTED
- > CEMETERY FOUNDATION ORDERS OUT
- ► LATHAM BENCH READY
- ► AQUATIC CENTER PREP
- ► CAMPGROUND OPEN FOR SEASON
- > DOWNTOWN MULCHED
- ► STUMP GRINDING
- > POOL CHEMICALS ORDERED