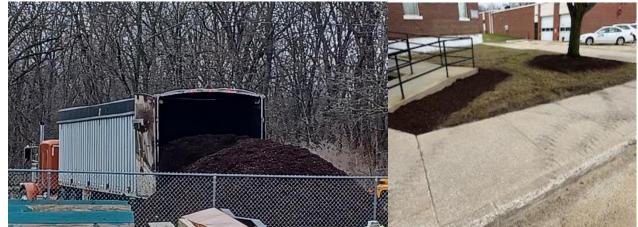

### PREP SOCCER FIELDS

DOWNTOWN MULCH

PRESCRIBED BURNING

WOODLAWN SIGN POOL FILTER MAINTENANCE

MULCHING

SIDEWALK PREP

BENCH FOUNDATION

PARKS / CEMETERY / TRAILS / AQUATICS / CAMPGROUND