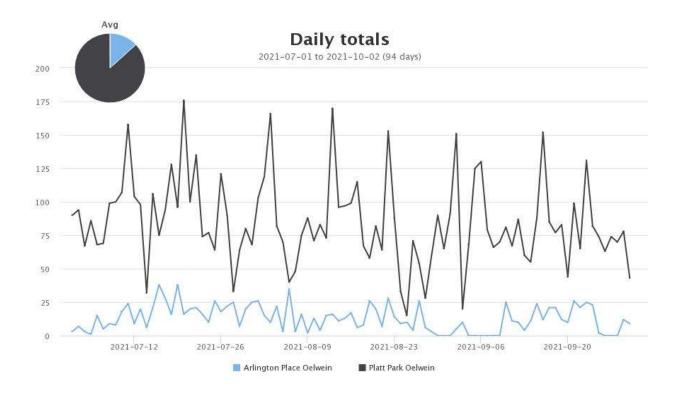

# Weeks of the year

2021-07-01 to 2021-10-02

| Site Name               | Average | Median | STDV | Min   | Max   |
|-------------------------|---------|--------|------|-------|-------|
| Arlington Place Oelwein | 86.4    | 92.0   | 41.4 | 15.0  | 147.0 |
| Platt Park Oelwein      | 590.5   | 600.0  | 91.0 | 349.0 | 722.0 |

2021 TRAIL TOTALS

| Year | Site                    | Jul         | Aug         | Sep          | Oct | Nov. | Dec. | ADT    |
|------|-------------------------|-------------|-------------|--------------|-----|------|------|--------|
| 2021 | Arlington Place Oelwein | 512         | 388         | 294          |     |      |      | 12.934 |
| 2021 | Platt Park Oelwein      | <u>2845</u> | <u>2523</u> | <u>2,458</u> |     |      |      | 84.989 |
|      |                         | 3,357       | 2,911       | 2,752        |     |      |      |        |

TRAIL USERS 9,020

**OELWEIN POPULATION 5,920** 