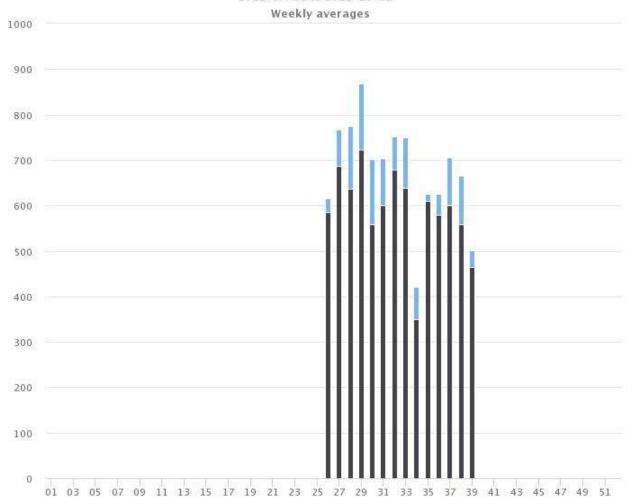

# Weeks of the year

2021-07-01 to 2021-10-02

| Site Name               | Average | Median | STDV | Min   | Max   |
|-------------------------|---------|--------|------|-------|-------|
| Arlington Place Oelwein | 86.4    | 92.0   | 41.4 | 15.0  | 147.0 |
| Platt Park Oelwein      | 590.5   | 600.0  | 91.0 | 349.0 | 722.0 |