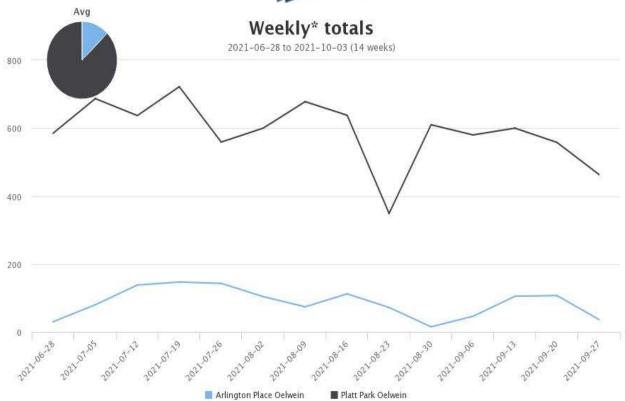

# Weeks of the year

2021-07-01 to 2021-10-02

| Site Name               | Average | Median | STDV | Min   | Max   |
|-------------------------|---------|--------|------|-------|-------|
| Arlington Place Oelwein | 86.4    | 92.0   | 41.4 | 15.0  | 147.0 |
| Platt Park Oelwein      | 590.5   | 600.0  | 91.0 | 349.0 | 722.0 |