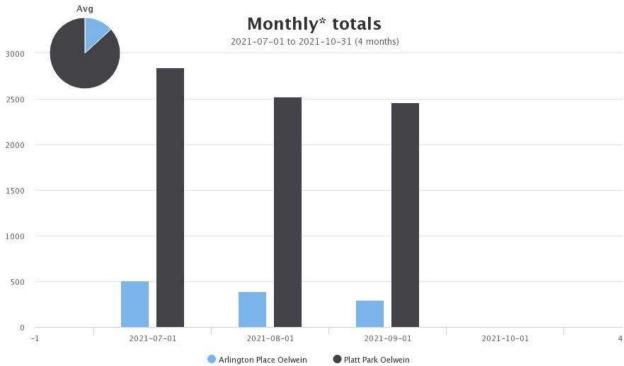

2021 TRAIL TOTALS

| Year | Site                    | Jul         | Aug         | Sep          | Oct | Nov. | Dec. | ADT    |
|------|-------------------------|-------------|-------------|--------------|-----|------|------|--------|
| 2021 | Arlington Place Oelwein | 512         | 388         | 294          |     |      |      | 12.934 |
| 2021 | Platt Park Oelwein      | <u>2845</u> | <u>2523</u> | <u>2,458</u> |     |      |      | 84.989 |
|      |                         | 3,357       | 2,911       | 2,752        |     |      |      |        |