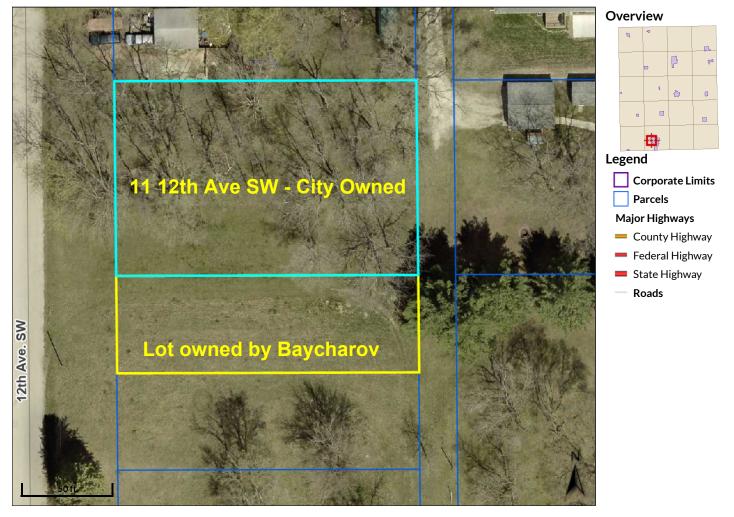

## 11 12th Ave SW

 
 Parcel ID
 1820402002

 Sec/Twp/Rng
 20-91-9

 Property Address
 11 12TH AVE.SW OELWEIN

 District
 0ELWEIN OELWEIN INC

 Brief Tax Description
 LOTS 3 & 4 BLK 6

**ARMSTRONGS ADD** 

(Note: Not to be used on legal documents)

Alternate ID n/a Class R Acreage 0.38 Owner Address Oelwein, City Of City Hall 20 2nd Ave. SW Oelwein, IA 50662-

**Disclaimer:** Fayette County, the Fayette County Assessor and their employees make every effort to produce and publish the most current and accurate information possible. The maps included in this website do not represent a survey and are compiled from official records, including plats, surveys, recorded deeds, and contracts, and only contain information required for government purposes. See the recorded documents for more detailed legal information. Data is provided in ""as is"" condition. No warranties, expressed or implied, are provided for the data herein, its use or its interpretation. Fayette County and its employees assume no responsibility for the consequences of inappropriate uses or interpretations of the data. Any person that relies on any information obtained from this site does so at his or her own risk. All critical information should be independently verified. If you have questions about this site please contact the Assessor's Office at (563) 422-3397.