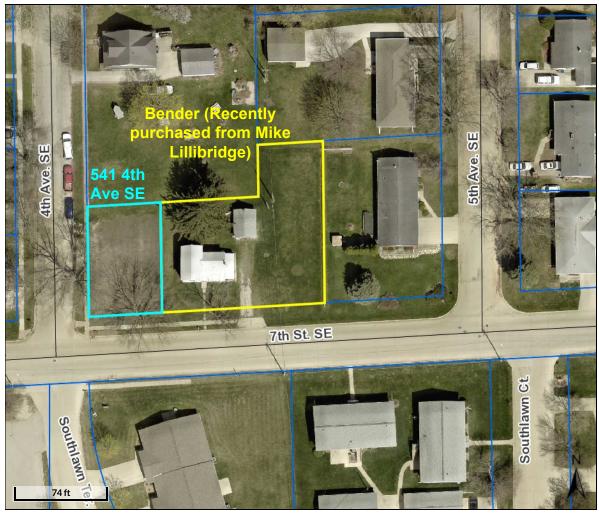

## 541 4th Ave SE

Overview

| ч | -c       |   |    |
|---|----------|---|----|
|   |          | P | 17 |
|   | 9        | Ò | 0  |
|   | <b>1</b> |   |    |
|   | •        |   |    |

## Major Highways

- County Highway
- Federal Highway
- State Highway
- Roads

Parcel ID 1828227009 Sec/Twp/Rng 28-91-9 Property Address 541 4TH AVE. SE **OELWEIN** 

Alternate ID n/a Class Acreage

Owner Address Oelwein, City Of City Hall 20 2nd Ave. SW Oelwein, IA 50662-

**OELWEIN OELWEIN INC** District **Brief Tax Description** COM 198' E & 550' S

OF NW COR NE NE TH E 56 1/2' S 85' W 56 1/2' N TO BEG

(Note: Not to be used on legal documents)

Disclaimer: Fayette County, the Fayette County Assessor and their employees make every effort to produce and publish the most current and accurate information possible. The maps included in this website do not represent a survey and are compiled from official records, including plats, surveys, recorded deeds, and contracts, and only contain information required for government purposes. See the recorded documents for more detailed legal information. Data is provided in ""as is" condition. No warranties, expressed or implied, are provided for the data herein, its use or its interpretation. Fayette County and its employees assume no responsibility for the consequences of inappropriate uses or interpretations of the data. Any person that relies on any information obtained from this site does so at his or her own risk. All critical information should be independently verified. If you have questions about this site please contact the Assessor's Office at (563) 422-3397.