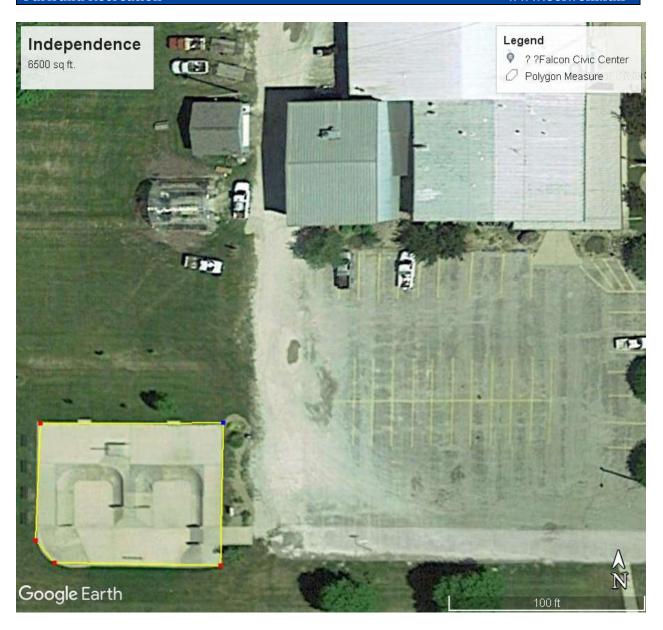

# PARKS / CEMETERY / AQUATICS / CAMPGROUND / TRAILS Park and Recreation

www.oelwein.fun

Aquatic Center – 6,400 sq. ft.

Reidy Park – 9,300 sq. ft.