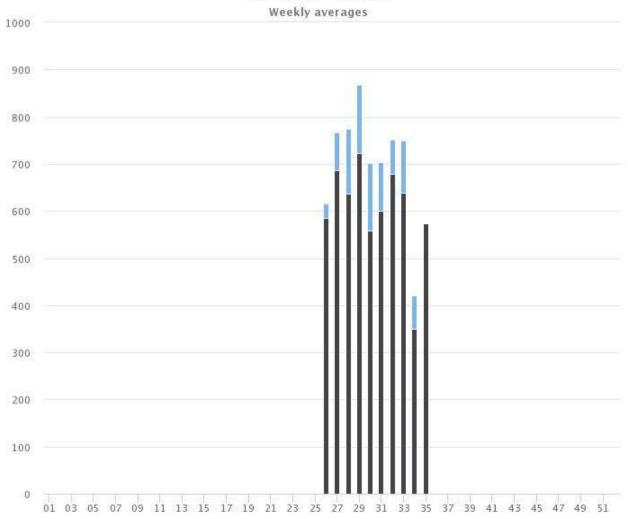

# Weeks of the year

2021-07-01 to 2021-09-03

| Site Name               | <br>Average | Median | STDV | Min   | Max   |
|-------------------------|-------------|--------|------|-------|-------|
| Arlington Place Oelwein | <br>90.0    | 92.0   | 46.2 | 30.3  | 147.0 |
| Platt Park Oelwein      | 603.0       | 618.5  | 98.4 | 349.0 | 722.0 |

| Year | Site                    | Jan | Feb | Jul         | Aug         | Sep | Oct | ADT    |
|------|-------------------------|-----|-----|-------------|-------------|-----|-----|--------|
| 2021 | Arlington Place Oelwein |     |     | 512         | 388         | 0   |     | 14.242 |
| 2021 | Platt Park Oelwein      |     |     | <u>2845</u> | <u>2523</u> | 0   |     | 86.565 |
|      |                         |     |     | 3357        | 2911        |     |     |        |