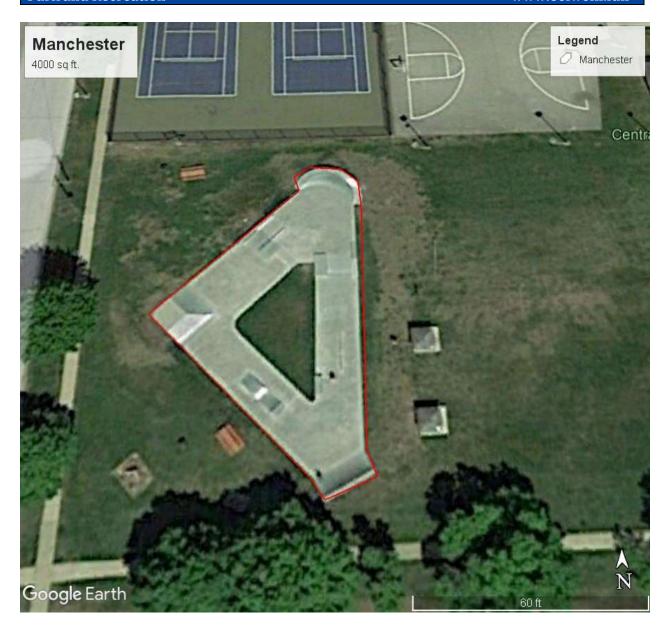

# PARKS / CEMETERY / AQUATICS / CAMPGROUND / TRAILS Park and Recreation

www.oelwein.fun

Aquatic Center – 6,400 sq. ft.

Reidy Park – 9,300 sq. ft.