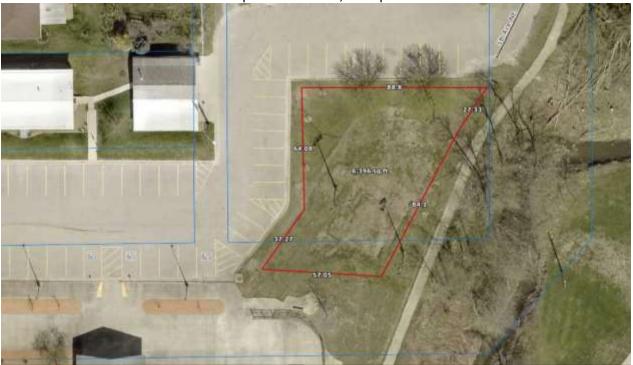

# PARKS / CEMETERY / AQUATICS / CAMPGROUND / TRAILS Park and Recreation

www.oelwein.fun

Aquatic Center – 6,400 sq. ft.

Reidy Park – 9,300 sq. ft.