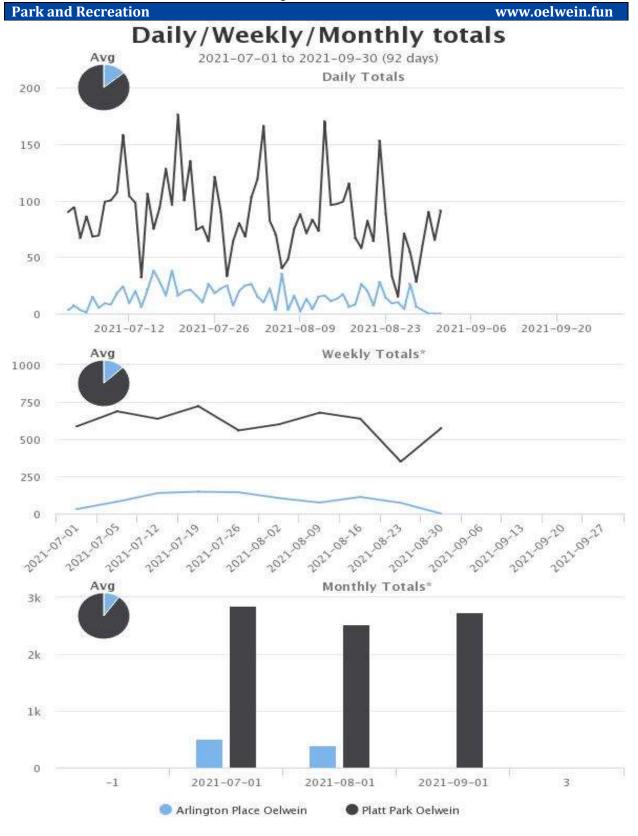

#### Park and Recreation

www.oelwein.fun

# Weeks of the year

2021-07-01 to 2021-09-03

| Site Name               | <br>Average | Median | STDV | Min   | Max   |
|-------------------------|-------------|--------|------|-------|-------|
| Arlington Place Oelwein | <br>90.0    | 92.0   | 46.2 | 30.3  | 147.0 |
| Platt Park Oelwein      | 603.0       | 618.5  | 98.4 | 349.0 | 722.0 |

| Year | Site                    | Jan | Feb | Jul         | Aug         | Sep | Oct | ADT    |
|------|-------------------------|-----|-----|-------------|-------------|-----|-----|--------|
| 2021 | Arlington Place Oelwein |     |     | 512         | 388         | 0   |     | 14.242 |
| 2021 | Platt Park Oelwein      |     |     | <u>2845</u> | <u>2523</u> | 0   |     | 86.565 |
|      |                         |     |     | 3357        | 2911        |     |     |        |

**6,268 USERS** 

Park and Recreation

www.oelwein.fun