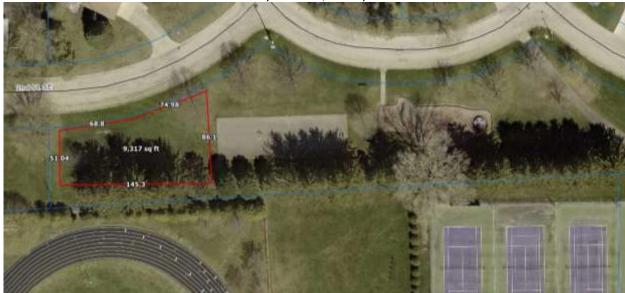

# PARKS / CEMETERY / AQUATICS / CAMPGROUND / TRAILS Park and Recreation

www.oelwein.fun

Aquatic Center – 6,400 sq. ft.

Reidy Park – 9,300 sq. ft.