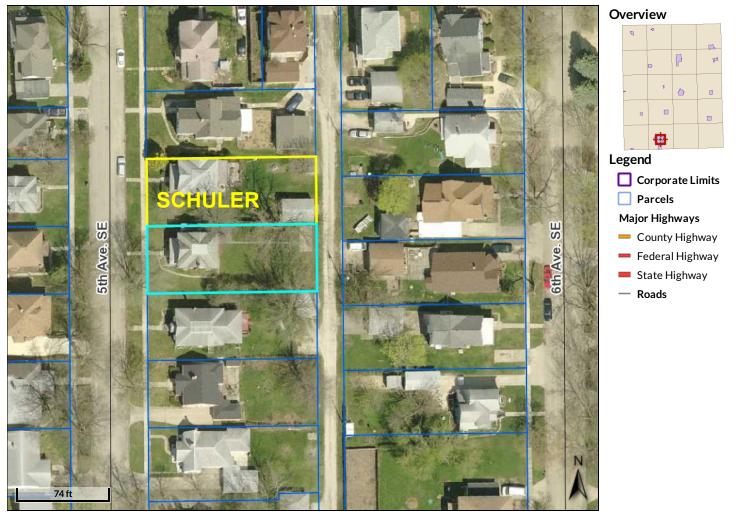

## 17 5th Ave SE

 Parcel ID
 1821428005

 Sec/Twp/Rng
 21-91-9

 Property Address
 17 5TH AVE. SE

 OELWEIN
 0

iΕ

Alternate ID n/a Class R Acreage n/a Owner Address Oelwein, City Of City Hall 20 2nd Ave. SW Oelwein, IA 50662-

District Brief Tax Description OELWEIN OELWEIN INC LOT 37 BLK 3 OELWEIN 4TH ADD (Note: Not to be used on legal documents)

Disclaimer: Fayette County, the Fayette County Assessor and their employees make every effort to produce and publish the most current and accurate information possible. The maps included in this website do not represent a survey and are compiled from official records, including plats, surveys, recorded deeds, and contracts, and only contain information required for government purposes. See the recorded documents for more detailed legal information. Data is provided in ""as is"" condition. No warranties, expressed or implied, are provided for the data herein, its use or its interpretation. Fayette County and its employees assume no responsibility for the consequences of inappropriate uses or interpretations of the data. Any person that relies on any information obtained from this site does so at his or her own risk. All critical information should be independently verified. If you have questions about this site please contact the Assessor's Office at (563) 422-3397.