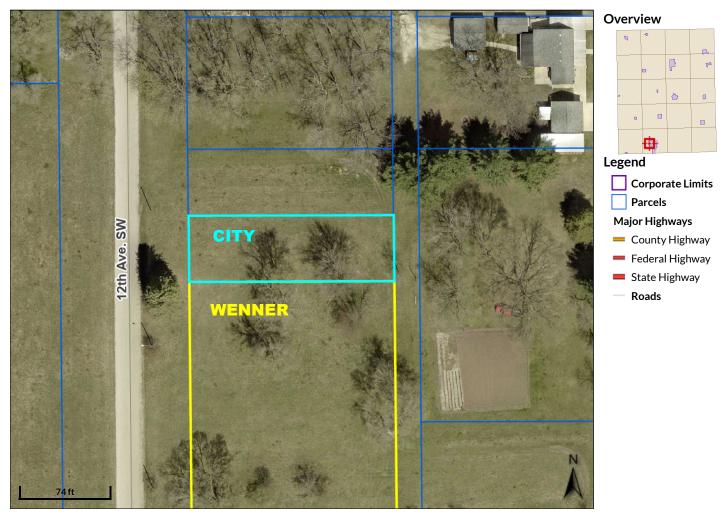

## 1820402004 on 12th Ave SW

Parcel ID 1820402004 Alternate ID n/a 20-91-9 Sec/Twp/Rng Class **Property Address** Acreage 0.19 **OELWEIN OELWEIN INC** 

District

LOT 6 BLK 6 **Brief Tax Description** 

**ARMSTRONGS ADD** 

(Note: Not to be used on legal documents)

Owner Address Oelwein, City Of City Hall 20 2nd Ave. SW Oelwein, IA 50662-

Disclaimer: Fayette County, the Fayette County, the Fayette County Assessor and their employees make every effort to produce and publish the most current and accurate information possible. The maps included in this website do not represent a survey and are compiled from official records, including plats, surveys, recorded deeds, and contracts, and only contain information required for government purposes. See the recorded documents for more detailed legal information. Data is provided in ""as is"" condition. No warranties, expressed or implied, are provided for the data herein, its use or its interpretation. Fayette County and its employees assume no responsibility for the consequences of inappropriate uses or interpretations of the data. Any person that relies on any information obtained from this site does so at his or her own risk. All critical information should be independently verified. If you have questions about this site please contact the Assessor's Office at (563) 422-3397.