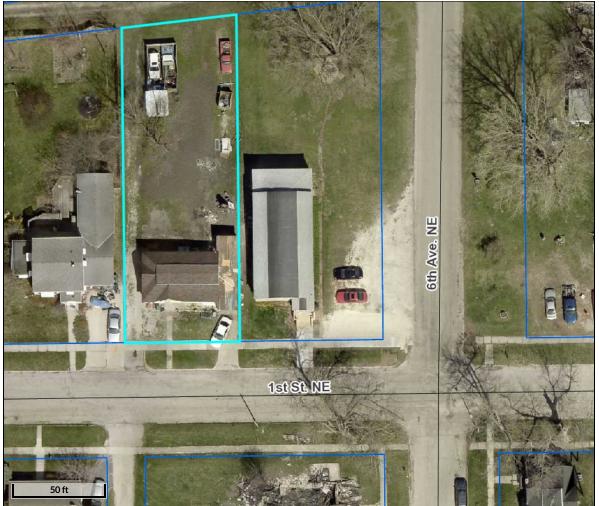

## 513 1st St NE

Overview

| q | Ф        |   |   |
|---|----------|---|---|
|   | <b>-</b> | P | 4 |
|   | 9        | ð |   |
|   |          |   |   |
|   | •        |   |   |

## Major Highways

- County Highway
- Federal Highway
- State Highway
- Roads

1821281009 Parcel ID Sec/Twp/Rng 21-91-9 Property Address 513 1ST ST. NE **OELWEIN** 

Alternate ID n/a Class Acreage n/a Owner Address Latham, Donald E. & Latham, Sandra S. 513 1st St. NE Oelwein, IA 50662

OELWEIN OELWEIN INC District **Brief Tax Description** LOT 1 BLK 1, PC. ADJ

> ON N. & 10' VAC ALLEY ADJ. PAIGNS 4TH ADD

(Note: Not to be used on legal documents)

Disclaimer: Fayette County, the Fayette County Assessor and their employees make every effort to produce and publish the most current and accurate information possible. The maps included in this website do not represent a survey and are compiled from official records, including plats, surveys, recorded deeds, and contracts, and only contain information required for government purposes. See the recorded documents for more detailed legal information. Data is provided in ""as is" condition. No warranties, expressed or implied, are provided for the data herein, its use or its interpretation. Fayette County and its employees assume no responsibility for the consequences of inappropriate uses or interpretations of the data. Any person that relies on any information obtained from this site does so at his or her own risk. All critical information should be independently verified. If you have questions about this site please contact the Assessor's Office at (563) 422-3397.