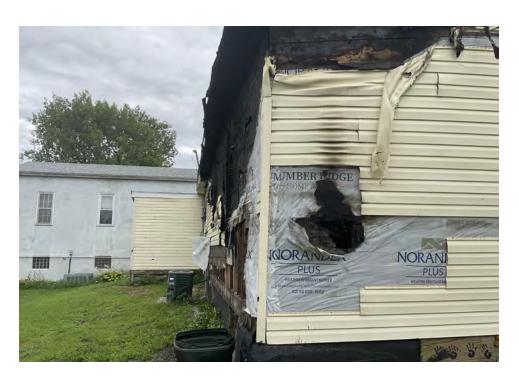

Donald & Sandra both being on #55 and disability do not have the Money or physical ability to achieve this goal.

There was no insurance on the property when it caugh fire, so no funds where made available for demolition or to fix said property.

The state of Iowa has already sent Donald a letter Stating that the property cannot be sold for back taxes.

Neither Donald nor Sandra have the funds to bring the taxes current.

Thank-you for your Consideration.