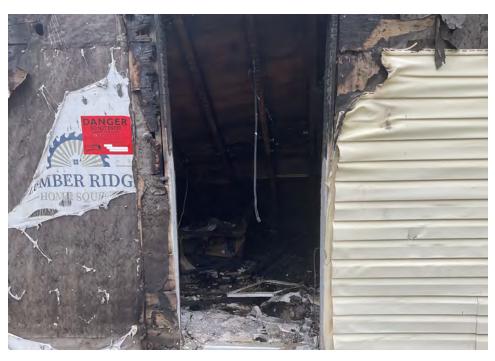

To All members of the City of Oelwein Council:

I bonald Latham & Sandra Latham
being the property owners of
513 1st ST NE, Oelwein, Jowa Sobba
ask that you auick claim deed
Said property over to the City of
Oelwein, for the purpose of
demolishion.

Donald & Sandra both being on #55 and disability do not have the Money or physical ability to achieve this goal.

There was no insurance on the property when it caugh fire, so no funds where made available for demolition or to fix said property.

The state of Iowa has already sent Donald a letter Stating that the property cannot be sold for back taxes.

Neither Donald nor Sandra have the funds to bring the taxes current.

Thank-you for your Consideration.