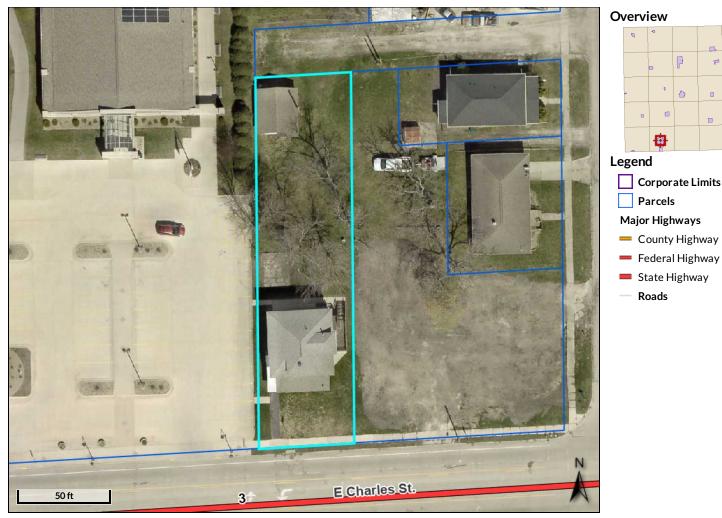

#### 215 E Charles

Parcel ID 1821262005 Alternate ID n/a Sec/Twp/Rng 21-91-9 Class Property Address 215 E. CHARLES Acreage n/a **OELWEIN** 

Owner Address Cardin Management Trust Rabroker, Toni Lynn as Trustee 2409 Vista Glen Lane

Carrollton, TX 75007

OELWEIN OELWEIN INC District

**Brief Tax Description** LOT7BLK2

PAIGNS 2ND ADD

(Note: Not to be used on legal documents)

Disclaimer: Fayette County, the Fayette County Assessor and their employees make every effort to produce and publish the most current and accurate information possible. The maps included in this website do not represent a survey and are compiled from official records, including plats, surveys, recorded deeds, and contracts, and only contain information required for government purposes. See the recorded documents for more detailed legal information. Data is provided in ""as is" condition. No warranties, expressed or implied, are provided for the data herein, its use or its interpretation. Fayette County and its employees assume no responsibility for the consequences of inappropriate uses or interpretations of the data. Any person that relies on any information obtained from this site does so at his or her own risk. All critical information should be independently verified. If you have questions about this site please contact the Assessor's Office at (563) 422-3397.