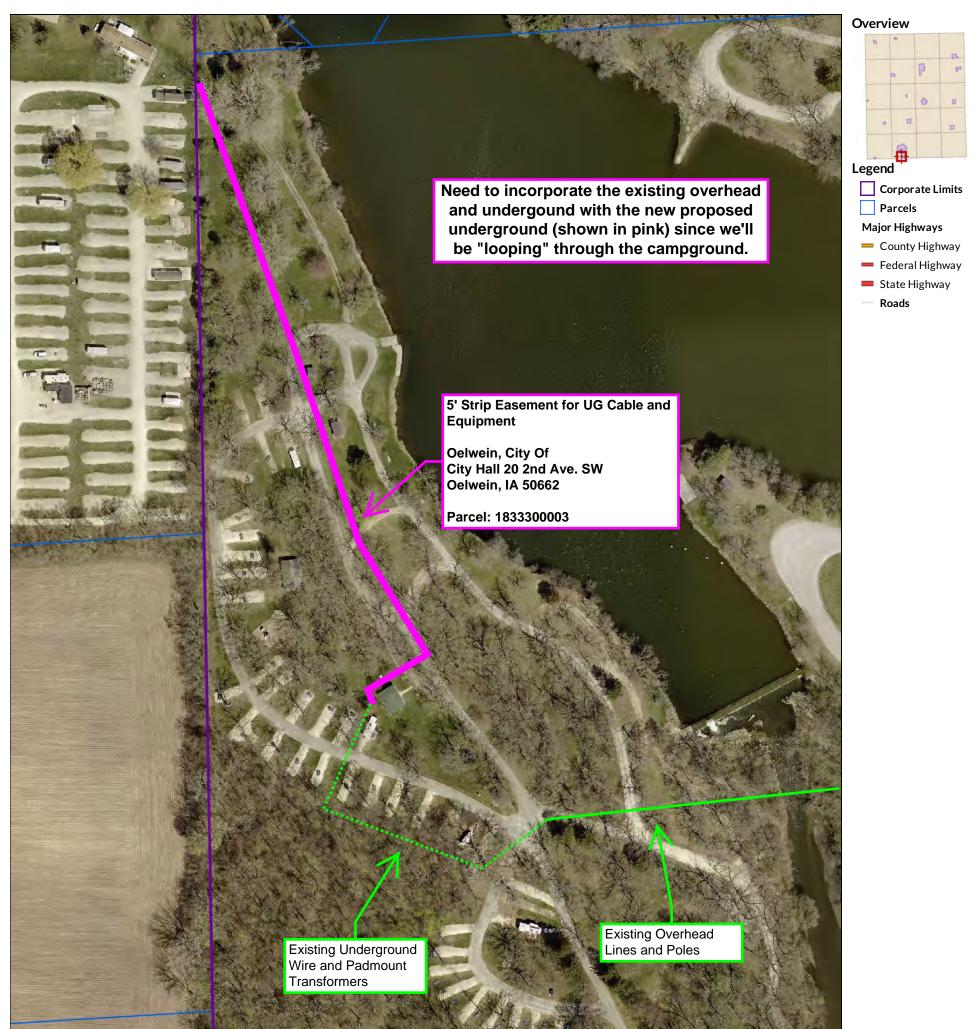

| Parcel ID        | 1833401004          |                                       | Alternate ID n/a |     | Owner Address Cosselman, Kenneth L. |
|------------------|---------------------|---------------------------------------|------------------|-----|-------------------------------------|
| Sec/Twp/Rng      | 33-91-9             |                                       | Class            | R   | 2321 S Frederick                    |
| Property Addres  | s 2321 S. FREDERICI | <                                     | Acreage          | n/a | Oelwein, IA 50662                   |
|                  | OELWEIN             |                                       |                  |     |                                     |
| District         |                     | OELWEIN OELWEIN INC                   |                  |     |                                     |
| Brief Tax Descri | otion               | COM 33' E & 465.8' S                  |                  |     |                                     |
|                  |                     | OF NW COR NW SE TH E                  |                  |     |                                     |
|                  |                     | 300' S 100' W 275'                    |                  |     |                                     |
|                  |                     | NWLY TO BEG                           |                  |     |                                     |
|                  |                     | (Note: Not to be used on legal docume | ents)            |     |                                     |