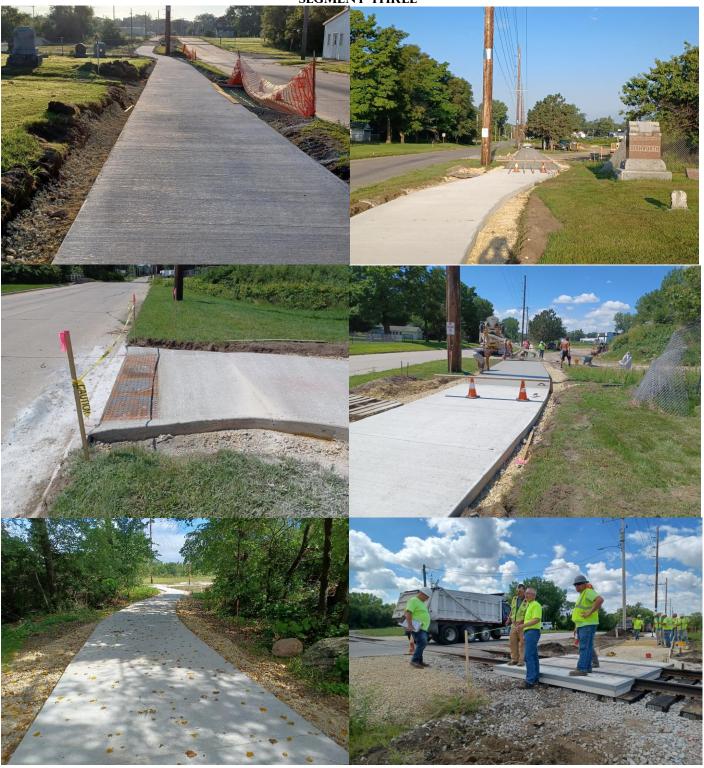

Park and Recreation

TRAILS UPDATE

SEGMENT THREE

www.oelwein.fun

Park and Recreation www.oelwein.fun FENCE INSTALLED OAKDALE

**Park and Recreation** www.oelwein.fun

- Website work ongoing
- Trail easements/grants
- ❖ Work on Park and Rec master plan
- Grant writing
- Order CIP Items
- ❖ Ash tree removal at Woodlawn

- Submitted REAP grant to DNR Segment 2
- Sealcoating roads –
  Redgate/City/Woodlawn
- Trail Segment 3 Wrapping up