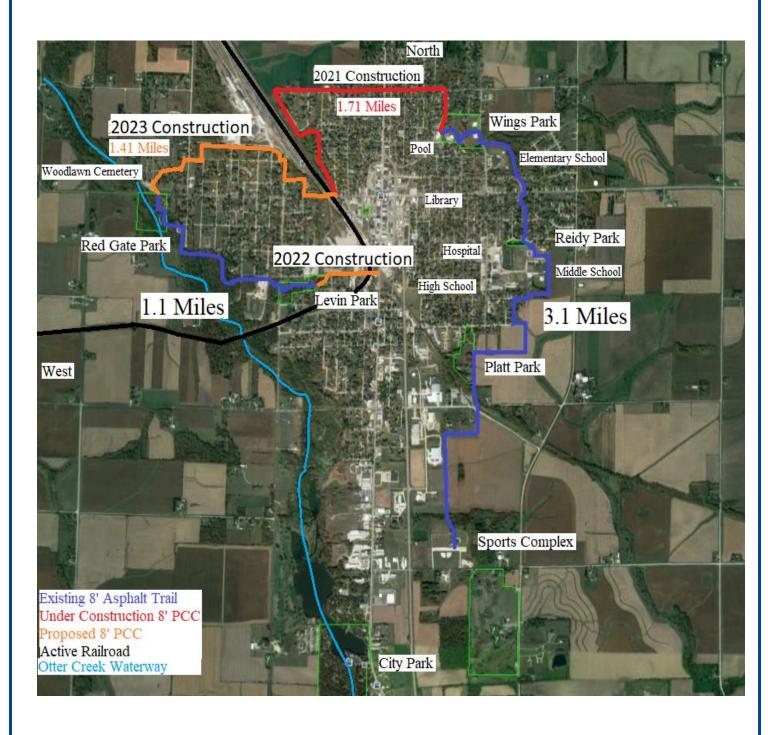

Park and Recreation

TRAILS UPDATE

SEGMENT THREE

www.oelwein.fun

Park and Recreation www.oelwein.fun FENCE INSTALLED OAKDALE

**Park and Recreation** www.oelwein.fun

- Website work ongoing
- Trail easements/grants
- ❖ Work on Park and Rec master plan
- Grant writing
- Order CIP Items
- ❖ Ash tree removal at Woodlawn

- Submitted REAP grant to DNR Segment 2
- Sealcoating roads –
  Redgate/City/Woodlawn
- Trail Segment 3 Wrapping up