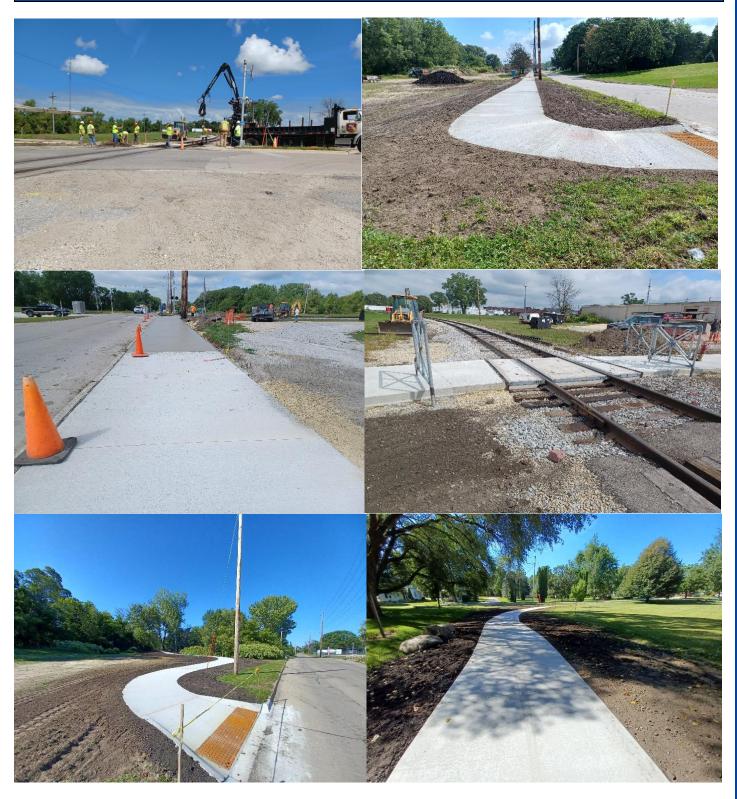

Park and Recreation

TRAILS UPDATE

SEGMENT THREE

www.oelwein.fun

Park and Recreation www.oelwein.fun FENCE INSTALLED OAKDALE

**Park and Recreation** www.oelwein.fun

- Website work ongoing
- Trail easements/grants
- ❖ Work on Park and Rec master plan
- Grant writing
- Order CIP Items
- ❖ Ash tree removal at Woodlawn

- Submitted REAP grant to DNR Segment 2
- Sealcoating roads –
  Redgate/City/Woodlawn
- Trail Segment 3 Wrapping up