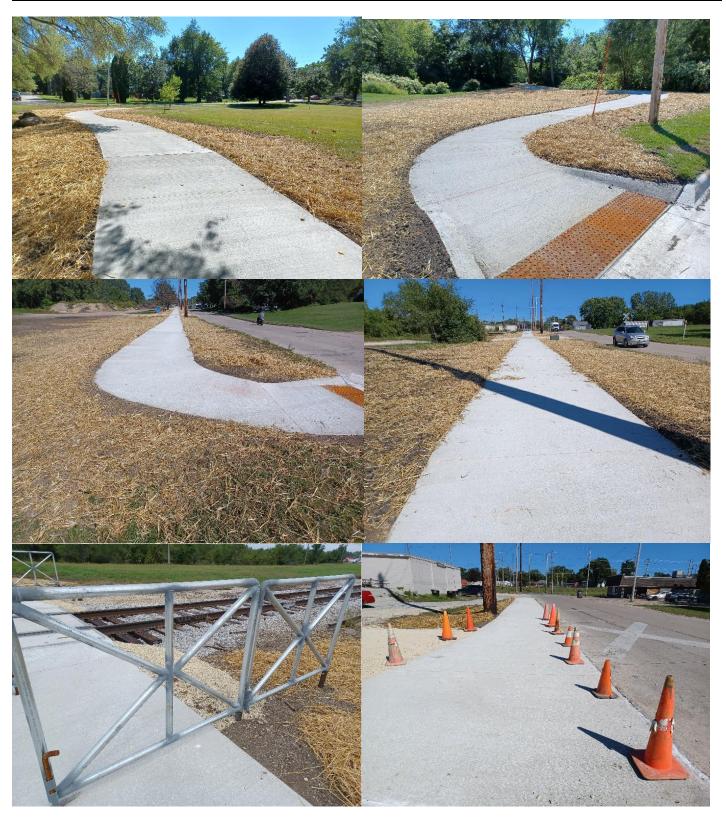

Park and Recreation

TRAILS UPDATE

SEGMENT THREE

www.oelwein.fun

Park and Recreation www.oelwein.fun FENCE INSTALLED OAKDALE

**Park and Recreation** www.oelwein.fun

- Website work ongoing
- Trail easements/grants
- ❖ Work on Park and Rec master plan
- Grant writing
- Order CIP Items
- ❖ Ash tree removal at Woodlawn

- Submitted REAP grant to DNR Segment 2
- Sealcoating roads –
  Redgate/City/Woodlawn
- Trail Segment 3 Wrapping up