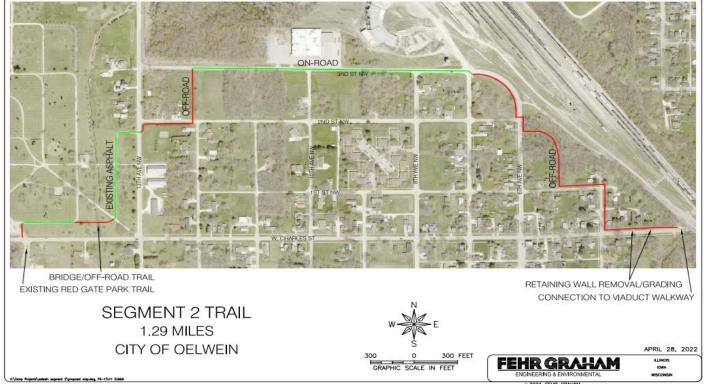

Park and Recreation

TRAILS UPDATE

SEGMENT THREE

www.oelwein.fun













Park and Recreation www.oelwein.fun FENCE INSTALLED OAKDALE







**Park and Recreation** www.oelwein.fun

#### **SEGMENT 2**



#### TREE BOARD UPDATE















Park and Recreation www.oelwein.fun

ASH TREE REMOVAL



ALLIANT TRAIL SWEEPING



CHIP SEALING





Park and Recreation www.oelwein.fun

CHIP SEALING



CHIP SEALING

BASKETBALL COURTS



WINTERIZING POOL

ASH TREE LOG CABIN





Park and Recreation www.oelwein.fun

ASH TREE REMOVAL



WINTERIZING AQUATICS



DI LIGHTS CAMPGROUND BATTING NET REMOVED





### **Park and Recreation**

### www.oelwein.fun

TREE REMOVAL VIADUCT CLEANING STUMP REMOVAL



DRAIN PROJECT

AIRPLANE PROJECT



DONATION





Park and Recreation www.oelwein.fun

ASH TREE REMOVAL CITY PARK



ASH TREE REMOVAL AT WOODLAWN



ALLIANT TREE TRIMMING





### Park and Recreation

### www.oelwein.fun

POOL WINTERIZATION

PICNIC TABLES



FIRE EXTINGUISHERS

BALLFIELDS

SODDING