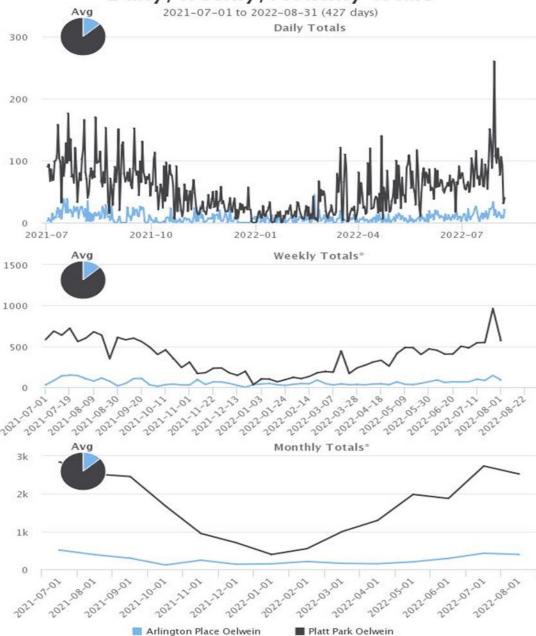

### Daily/Weekly/Monthly totals

| Year | Site                    | Jan | Feb | Mar   | Apr   | May   | Jun   | Jul    | Aug    | Sep   | Oct   | Nov | Dec | ADT <sup>†</sup> | ADT†x365 | Days with data |
|------|-------------------------|-----|-----|-------|-------|-------|-------|--------|--------|-------|-------|-----|-----|------------------|----------|----------------|
| 2021 | Arlington Place Oelwein |     |     |       |       |       |       | 512*   | 388    | 294   | 115   | 242 | 134 | 9.115            | 3,327    | 183            |
|      | Platt Park Oelwein      |     |     |       |       |       |       | 2,845* | 2,523  | 2,458 | 1,675 | 950 | 704 | 60.454           | 22,066   | 183            |
| 2022 | Arlington Place Oelwein | 146 | 207 | 158   | 148   | 199   | 290   | 426    | 394*   |       |       |     |     | 7.594            | 2,772    | 219            |
|      | Platt Park Oelwein      | 394 | 548 | 1,002 | 1,297 | 1,984 | 1,877 | 2,736  | 2,524* |       |       |     |     | 47.525           | 17,347   | 219            |

ADT<sup>†</sup> = Average Daily Traffic

**Park and Recreation** 

www.oelwein.fun