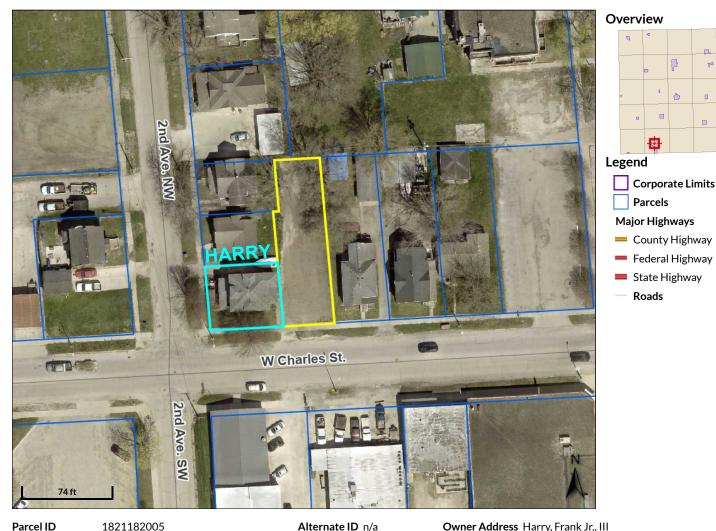

## 119 W Charles

Parcel ID 1821182005 21-91-9 Sec/Twp/Rng Property Address 5 2ND AVE. NW **OELWEIN** 

Class R Acreage n/a Owner Address Harry, Frank Jr., III 5 2nd Ave NW Oelwein, IA 50662

**OELWEIN OELWEIN INC** District **Brief Tax Description** COM 80'S OF SW COR

LOT 3 BLK 1 MCDONALD ADD TH S 52' E 57' N 52'W TO BEG SW SE NW

(Note: Not to be used on legal documents)

Disclaimer: Fayette County, the Fayette County, the Fayette County Assessor and their employees make every effort to produce and publish the most current and accurate information possible. The maps included in this website do not represent a survey and are compiled from official records, including plats, surveys, recorded deeds, and contracts, and only contain information required for government purposes. See the recorded documents for more detailed legal information. Data is provided in ""as is"" condition. No warranties, expressed or implied, are provided for the data herein, its use or its interpretation. Fayette County and its employees assume no responsibility for the consequences of inappropriate uses or interpretations of the data. Any person that relies on any information obtained from this site does so at his or her own risk. All critical information should be independently verified. If you have questions about this site please contact the Assessor's Office at (563) 422-3397.