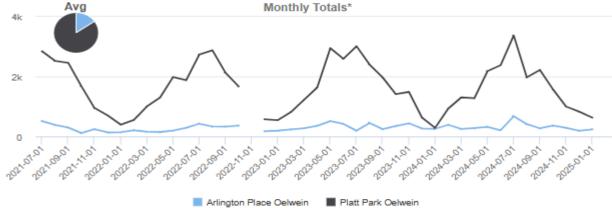

# Daily/Weekly/Monthly totals

2021-07-01 to 2025-02-28 (1339 days)

Daily Totals

# **Master Summary**

Download as X Excel CSV

|      |                         |     |     |       |       | _     |       | _      |       |       |       |       |      |        | _                     |                   |
|------|-------------------------|-----|-----|-------|-------|-------|-------|--------|-------|-------|-------|-------|------|--------|-----------------------|-------------------|
| Year | Site                    | Jan | Feb | Mar   | Apr   | May   | Jun   | Jul    | Aug   | Sep   | Oct   | Nov   | Dec  | ADT†   | ADT <sup>†</sup> x365 | Days<br>with data |
| 2021 | Arlington Place Oelwein |     |     |       |       |       |       | 512*   | 388   | 294   | 115   | 242   | 134  | 9.115  | 3,327                 | 183               |
|      | Platt Park Oelwein      |     |     |       |       |       |       | 2,845* | 2,523 | 2,458 | 1,675 | 950   | 704  | 60.454 | 22,066                | 183               |
| 2022 | Arlington Place Oelwein | 146 | 207 | 158   | 148   | 199   | 290   | 426    | 332   | 327   | 362   |       | 173* | 8.303  | 3,031                 | 330               |
|      | Platt Park Oelwein      | 394 | 548 | 1,002 | 1,297 | 1,984 | 1,877 | 2,736  | 2,877 | 2,127 | 1,672 |       | 572* | 51.497 | 18,796                | 330               |
| 2023 | Arlington Place Oelwein | 193 | 235 | 274   | 356   | 510   | 421   | 190    | 451   | 241   | 347   | 441   | 266  | 10.753 | 3,925                 | 365               |
|      | Platt Park Oelwein      | 543 | 816 | 1,229 | 1,635 | 2,948 | 2,592 | 3,013  | 2,399 | 1,969 | 1,411 | 1,485 | 628  | 56.625 | 20,668                | 365               |
| 2024 | Arlington Place Oelwein | 254 | 389 | 247   | 279   | 319   | 208   | 673    | 414   | 269   | 360   | 287   | 191  | 10.628 | 3,890                 | 366               |
|      | Platt Park Oelwein      | 287 | 930 | 1,305 | 1,276 | 2,181 | 2,378 | 3,373  | 1,972 | 2,223 | 1,571 | 998   | 828  | 52.792 | 19,322                | 366               |
| 2025 | Arlington Place Oelwein | 236 |     |       |       |       |       |        |       |       |       |       |      | 7.613  | 2,779                 | 31                |
|      | Platt Park Oelwein      | 631 |     |       |       |       |       |        |       |       |       |       |      | 20.355 | 7,430                 | 31                |