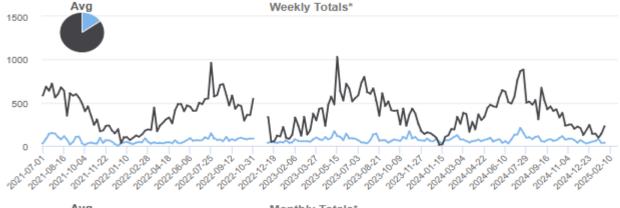

# Daily/Weekly/Monthly totals

2021-07-01 to 2025-02-28 (1339 days)

Daily Totals

# **Master Summary**

Download as X Excel CSV

|      |                         |     |     |       |       | _     |       | _      |       |       |       |       |      |        | _                     |                   |
|------|-------------------------|-----|-----|-------|-------|-------|-------|--------|-------|-------|-------|-------|------|--------|-----------------------|-------------------|
| Year | Site                    | Jan | Feb | Mar   | Apr   | May   | Jun   | Jul    | Aug   | Sep   | Oct   | Nov   | Dec  | ADT†   | ADT <sup>†</sup> x365 | Days<br>with data |
| 2021 | Arlington Place Oelwein |     |     |       |       |       |       | 512*   | 388   | 294   | 115   | 242   | 134  | 9.115  | 3,327                 | 183               |
|      | Platt Park Oelwein      |     |     |       |       |       |       | 2,845* | 2,523 | 2,458 | 1,675 | 950   | 704  | 60.454 | 22,066                | 183               |
| 2022 | Arlington Place Oelwein | 146 | 207 | 158   | 148   | 199   | 290   | 426    | 332   | 327   | 362   |       | 173* | 8.303  | 3,031                 | 330               |
|      | Platt Park Oelwein      | 394 | 548 | 1,002 | 1,297 | 1,984 | 1,877 | 2,736  | 2,877 | 2,127 | 1,672 |       | 572* | 51.497 | 18,796                | 330               |
| 2023 | Arlington Place Oelwein | 193 | 235 | 274   | 356   | 510   | 421   | 190    | 451   | 241   | 347   | 441   | 266  | 10.753 | 3,925                 | 365               |
|      | Platt Park Oelwein      | 543 | 816 | 1,229 | 1,635 | 2,948 | 2,592 | 3,013  | 2,399 | 1,969 | 1,411 | 1,485 | 628  | 56.625 | 20,668                | 365               |
| 2024 | Arlington Place Oelwein | 254 | 389 | 247   | 279   | 319   | 208   | 673    | 414   | 269   | 360   | 287   | 191  | 10.628 | 3,890                 | 366               |
|      | Platt Park Oelwein      | 287 | 930 | 1,305 | 1,276 | 2,181 | 2,378 | 3,373  | 1,972 | 2,223 | 1,571 | 998   | 828  | 52.792 | 19,322                | 366               |
| 2025 | Arlington Place Oelwein | 236 |     |       |       |       |       |        |       |       |       |       |      | 7.613  | 2,779                 | 31                |
|      | Platt Park Oelwein      | 631 |     |       |       |       |       |        |       |       |       |       |      | 20.355 | 7,430                 | 31                |