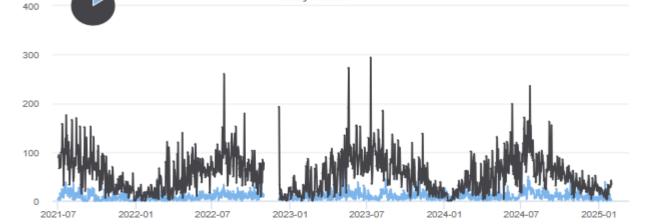

# Daily/Weekly/Monthly totals

2021-07-01 to 2025-02-28 (1339 days)

Daily Totals

# **Master Summary**

Download as X Excel CSV

|      |                         |     |     |       |       | _     |       | _      |       |       |       |       |      |        | _                     |                   |
|------|-------------------------|-----|-----|-------|-------|-------|-------|--------|-------|-------|-------|-------|------|--------|-----------------------|-------------------|
| Year | Site                    | Jan | Feb | Mar   | Apr   | May   | Jun   | Jul    | Aug   | Sep   | Oct   | Nov   | Dec  | ADT†   | ADT <sup>†</sup> x365 | Days<br>with data |
| 2021 | Arlington Place Oelwein |     |     |       |       |       |       | 512*   | 388   | 294   | 115   | 242   | 134  | 9.115  | 3,327                 | 183               |
|      | Platt Park Oelwein      |     |     |       |       |       |       | 2,845* | 2,523 | 2,458 | 1,675 | 950   | 704  | 60.454 | 22,066                | 183               |
| 2022 | Arlington Place Oelwein | 146 | 207 | 158   | 148   | 199   | 290   | 426    | 332   | 327   | 362   |       | 173* | 8.303  | 3,031                 | 330               |
|      | Platt Park Oelwein      | 394 | 548 | 1,002 | 1,297 | 1,984 | 1,877 | 2,736  | 2,877 | 2,127 | 1,672 |       | 572* | 51.497 | 18,796                | 330               |
| 2023 | Arlington Place Oelwein | 193 | 235 | 274   | 356   | 510   | 421   | 190    | 451   | 241   | 347   | 441   | 266  | 10.753 | 3,925                 | 365               |
|      | Platt Park Oelwein      | 543 | 816 | 1,229 | 1,635 | 2,948 | 2,592 | 3,013  | 2,399 | 1,969 | 1,411 | 1,485 | 628  | 56.625 | 20,668                | 365               |
| 2024 | Arlington Place Oelwein | 254 | 389 | 247   | 279   | 319   | 208   | 673    | 414   | 269   | 360   | 287   | 191  | 10.628 | 3,890                 | 366               |
|      | Platt Park Oelwein      | 287 | 930 | 1,305 | 1,276 | 2,181 | 2,378 | 3,373  | 1,972 | 2,223 | 1,571 | 998   | 828  | 52.792 | 19,322                | 366               |
| 2025 | Arlington Place Oelwein | 236 |     |       |       |       |       |        |       |       |       |       |      | 7.613  | 2,779                 | 31                |
|      | Platt Park Oelwein      | 631 |     |       |       |       |       |        |       |       |       |       |      | 20.355 | 7,430                 | 31                |