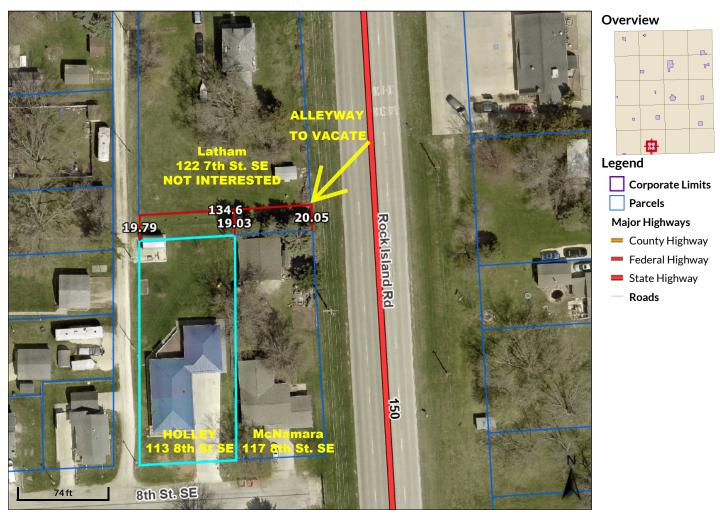

## Alley to Vacate

Parcel ID 1828209008 Alternate ID n/a Sec/Twp/Rng 28-91-9 Class R Property Address 113 8TH ST. SE Acreage n/a **OELWEIN** 

Owner Address Holley, Jimmie Lonzo & Holley, Nancy 113 8th St SE Oelwein, IA 50662

**OELWEIN OELWEIN INC** District **LOT 14 &** 

**Brief Tax Description** W 22.65' LOT 15 **SCHAUMS ADD** 

(Note: Not to be used on legal documents)

Disclaimer: Fayette County, the Fayette County, the Fayette County Assessor and their employees make every effort to produce and publish the most current and accurate information possible. The maps included in this website do not represent a survey and are compiled from official records, including plats, surveys, recorded deeds, and contracts, and only contain information required for government purposes. See the recorded documents for more detailed legal information. Data is provided in ""as is"" condition. No warranties, expressed or implied, are provided for the data herein, its use or its interpretation. Fayette County and its employees assume no responsibility for the consequences of inappropriate uses or interpretations of the data. Any person that relies on any information obtained from this site does so at his or her own risk. All critical information should be independently verified. If you have questions about this site please contact the Assessor's Office at (563) 422-3397.