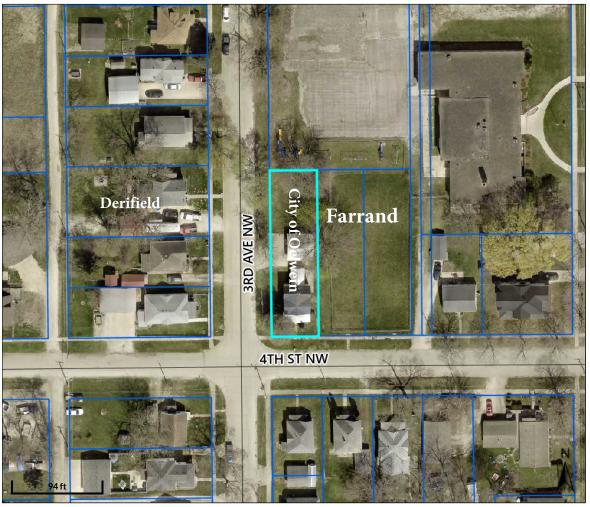

## Major Highways

- Federal Highway
- State Highway
- County Highway
- Roads

 Parcel ID
 1821129002

 Sec/Twp/Rng
 21-91-9

 Property Address
 221 4TH ST. NW

Alternate ID n/a Class R Acreage n/a Owner Address Oelwein, City Of City Hall 20 2nd Ave. SW Oelwein, IA 50662-

OELWEIN

DistrictOELWEIN OELWEIN INCBrief Tax DescriptionW 1/3 LOTS 19,20,21

BLK 9

BENTLEYS SUB DIV

(Note: Not to be used on legal documents)

Disclaimer: Fayette County, the Fayette County Assessor and their employees make every effort to produce and publish the most current and accurate information possible. The maps included in this website do not represent a survey and are compiled from official records, including plats, surveys, recorded deeds, and contracts, and only contain information required for government purposes. See the recorded documents for more detailed legal information. Data is provided in ""as is"" condition. No warranties, expressed or implied, are provided for the data herein, its use or its interpretation. Fayette County and its employees assume no responsibility for the consequences of inappropriate uses or interpretations of the data. Any person that relies on any information obtained from this site does so at his or her own risk. All critical information should be independently verified. If you have questions about this site please contact the Assessor's Office at (563) 422-3397.