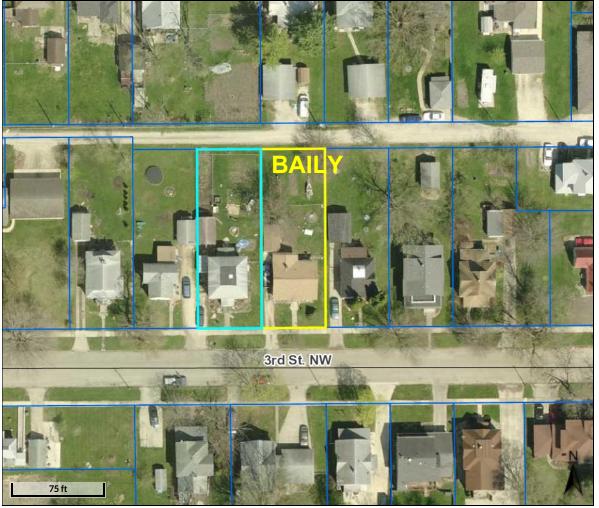

February 10, 2021

MEMO: RE: 25 3<sup>rd</sup> St NW

Andrea Baily is the only party interested in this lot for \$704.

# 25 3rd St NW

# Overview

| q  | 0 |   |   |
|----|---|---|---|
|    | • | P | F |
|    | ย | Ò |   |
|    |   |   |   |
|    |   |   |   |
| _m |   |   |   |