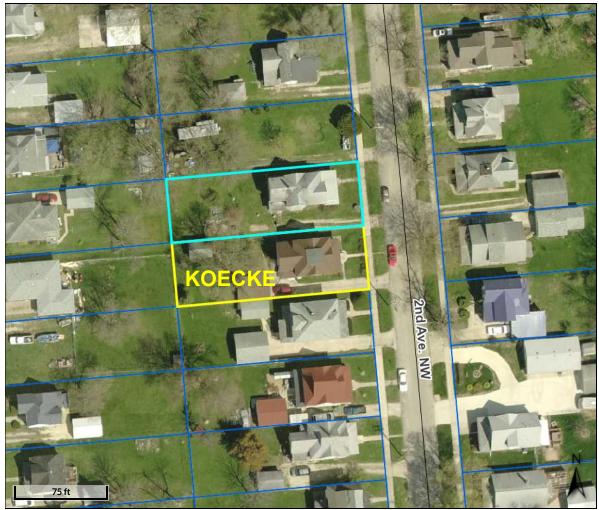

February 10, 2021

MEMO: RE: 132 2nd Ave NW

Roger and Lorna Koecke are the only party interested in this lot for \$704.

# 132 2nd Ave NW

**OELWEIN OELWEIN INC** District

**Brief Tax Description** LOT 16 BLK 2 MC DONALDS ADD

(Note: Not to be used on legal documents)

Disclaimer: Fayette County, the Fayette County Assessor and their employees make every effort to produce and publish the most current and accurate information possible. The maps included in this website do not represent a survey and are compiled from official records, including plats, surveys, recorded deeds, and contracts, and only contain information required for government purposes. See the recorded documents for more detailed legal information. Data is provided in ""as is "" condition. No warranties, expressed or implied, are provided for the data herein, its use or its interpretation. Fayette County and its employees assume no responsibility for the consequences of inappropriate uses or interpretations of the data. Any person that relies on any information obtained from this site does so at his or her own risk. All critical information should be independently verified. If you have questions about this site please contact the Assessor's Office at (563) 422-3397.