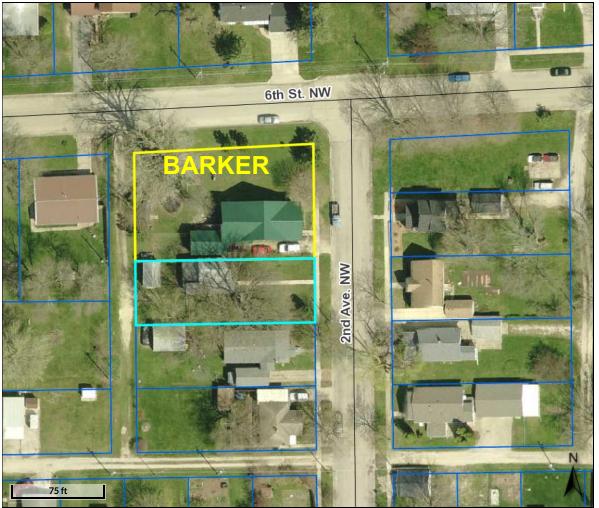

February 10, 2021

MEMO: RE: 524 2<sup>nd</sup> Ave NW

Bruce & Deborah Barker are the only party interested in this lot for \$704.

## 524 2nd Ave NW - Barker