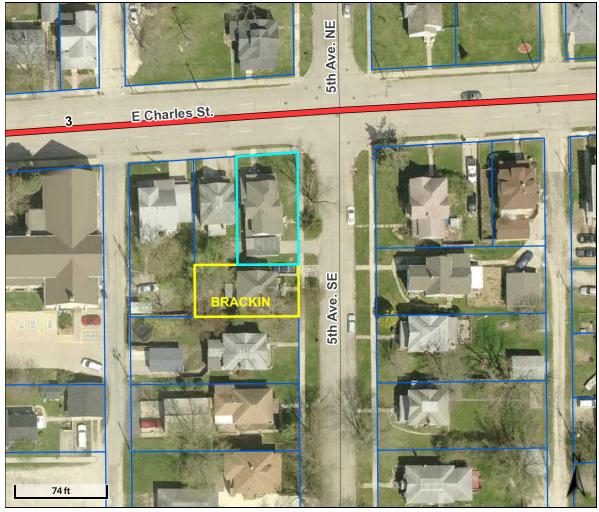

## 65TH AVE SE

Overview

| ч | ø        |   |    |
|---|----------|---|----|
|   | <b>6</b> | P | 12 |
|   | 9        | ð | 0  |
| • |          |   |    |
|   | <b>#</b> |   |    |

## Legend

- Corporate Limits
- Parcels

## Major Highways

- County Highway
- Federal Highway
- State Highway
- Roads

Parcel ID 1821427018 Sec/Twp/Rng 21-91-9 Property Address 65TH AVE. SE **OELWEIN** 

Alternate ID n/a Class Acreage n/a Owner Address Oelwein, City Of City Hall 20 2nd Ave. SW Oelwein, IA 50662-

**OELWEIN OELWEIN INC** District

**Brief Tax Description** E47' LOT 21 &

E 47' N 10' LOT 22

BLK<sub>2</sub>

**OELWEIN 4TH ADD** 

(Note: Not to be used on legal documents)

Disclaimer: Fayette County, the Fayette County Assessor and their employees make every effort to produce and publish the most current and accurate information possible. The maps included in this website do not represent a survey and are compiled from official records, including plats, surveys, recorded deeds, and contracts, and only contain information required for government purposes. See the recorded documents for more detailed legal information. Data is provided in ""as is"" condition. No warranties, expressed or implied, are provided for the data herein, its use or its interpretation. Fayette County and its employees assume no responsibility for the consequences of inappropriate uses or interpretations of the data. Any person that relies on any information obtained from this site does so at his or her own risk. All critical information should be independently verified. If you have questions about this site please contact the Assessor's Office at (563) 422-3397.