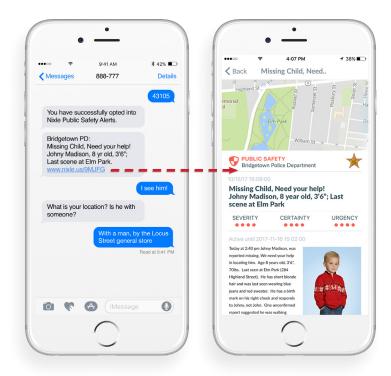

### NIXLE IS THE FIRST AND ONLY COMMERCIAL PUBLIC SAFETY SERVICE TO PARTNER WITH GOOGLE, INCREASING YOUR REACH BY MILLIONS

- Facebook, Twitter
  & YouTube posting
- + IPAWS Publication
- + Integrated Tipping Platform
- + National Weather Service (NWS) alerts
- + Agency Smart Phone App

- + FOIA Reporting
- + Website Integration
- + Easy text message opt-in
- + Keywords for targeted Messaging
- + GIS targeting of households and neighborhoods