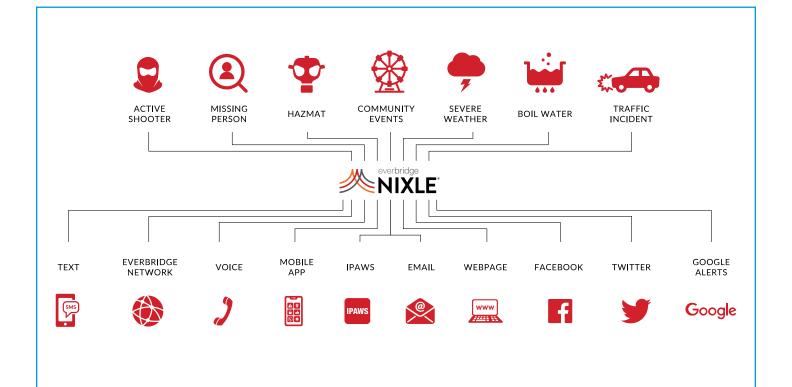

### NIXLE IS THE FIRST AND ONLY COMMERCIAL PUBLIC SAFETY SERVICE TO PARTNER WITH GOOGLE, INCREASING YOUR REACH BY MILLIONS

- Facebook, Twitter
  & YouTube posting
- + IPAWS Publication
- + Integrated Tipping Platform
- + National Weather Service (NWS) alerts
- + Agency Smart Phone App

- + FOIA Reporting
- + Website Integration
- + Easy text message opt-in
- + Keywords for targeted Messaging
- + GIS targeting of households and neighborhoods