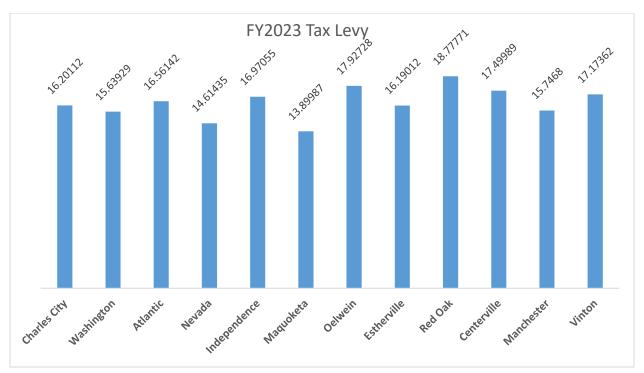

### **Comparable Cities**

The City uses several cities in Iowa to make comparable evaluations. This is based on population, location, income, and general characteristics. The city uses the following comparable cities:

- Estherville
- Maquoketa
- Red Oak
- Centerville
- Nevada
- Atlantic
- Washington
- Charles City
- Vinton
- Independence
- Manchester