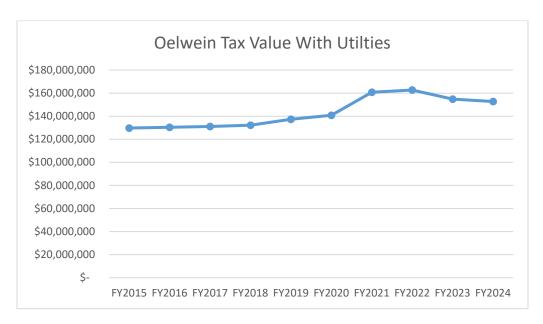

The Oelwein tax rate is high, because tax values are low and require a high tax rate. Council has done a great job ensuring spending has been conservative, and services are being delivered as expected from the public. This conservative spending shows the community Council is doing their due diligence and tasking staff with the need to be flexible and innovative when spending public dollars.

Oelwein has a high levy because 55 percent of the homes were built before 1940 and have an average assessed value of \$37,184. A house valued at \$37,184 pays just over \$350.00 in property tax annually. The \$350.00 of taxes is spread out among the city and other taxing entities, the school district, county, community college, and other smaller levies. This is a challenge for the city as low revenues from property tax will continue to restrict revenues and put a strain on city services that are already being offered. The following table shows how the city takes in revenue from property taxes.

The city saw a drop in valuations this year. This is from the state lowering the rollback of residential homes and the multi-family home rate matching residential rollback. The state continues to restrict funding to local governments. The tax rate has stayed consistent even with the large ups and downs of the economy. Supply chains still do not make sense and the city is two years out from the 2020 epidemic. Oelwein needs FY2024 Budget Letter to Council 3

more commercial tax base and will need a great deal of home improvements to boost the valuation. The community sees a large amount of services for their tax bill. Tax increase will need to come over the next two years to meet the demands required to provide services.