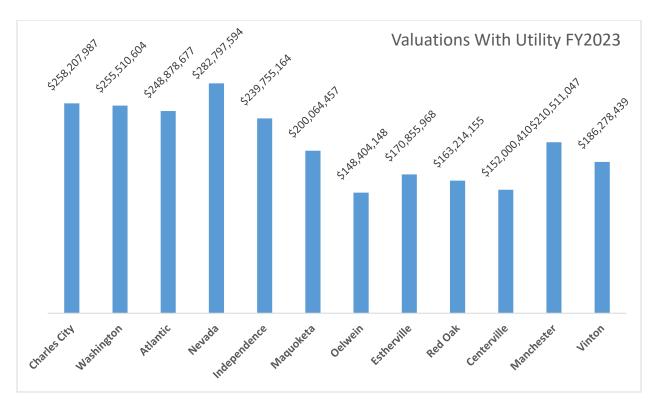

### **Comparable Cities**

The City uses several cities in Iowa to make comparable evaluations. This is based on population, location, income, and general characteristics. The city uses the following comparable cities:

- Estherville
- Maquoketa
- Red Oak
- Centerville
- Nevada
- Atlantic
- Washington
- Charles City
- Vinton
- Independence
- Manchester