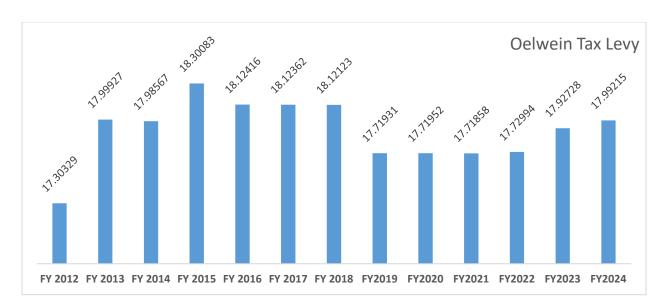

### **Tax Rate**

The City Council adopted a tax rate of \$17.92728 for the year 2022-2023 (FY 2023). The proposed tax rate is \$17.99215. The City Administrator continues to recommend raising the levy to open space in the debt service levy and the continued rise in health insurance. Pushing for a higher debt service levy allows Oelwein to tackle more general fund projects, street improvements, and trail improvements. While the city's tax rate is high, it must be, to continue the expected service from the community.