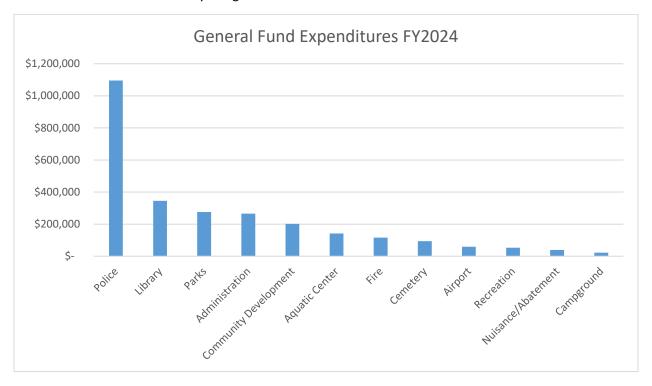

### **General Fund**

Council will need to decide what services are most important in the summer and fall of 2023 to ensure a balanced budget can be made for FY2025. This may require hard decisions on police, fire, parks, library, recreation, community development, pool, cemetery, campground, and administration. The current trajectory for the general fund is only sustainable for two years. The miracle that was traffic cameras was dashed as Council allocated \$100,000 annually to the event center. All proceeds from the traffic cameras

after the payment for the event center must be used to keep the general fund solvent. Any future revenues that can be created by the general fund must be created.

The Community Development Department is funded through general fund and Local Option Sales Tax. Administration is split three ways between general fund, water, and wastewater. This chart shows only the general fund expenditures.