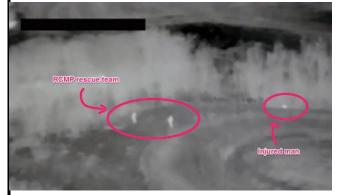

#### Project Description:

The Oelwein Police Department has utilized a standard drone for surveying crime scenes, conducting preoperation assessments, reviewing traffic accident scenes, looking for suspects, and assisting other city departments. The present drone that is utilized was donated by an officer and has seen its better days. This project would seek to acquire a more durable drone that also allows for thermal imagery. This device can additionally be utilize to locate missing children and the elderly. The device will also allow officers to safely search for suspects that have fled law enforcement.