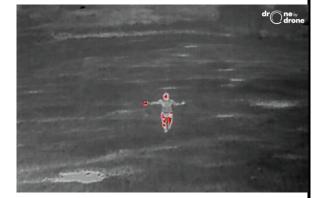

#### Project Description:

The Oelwein Police Department has utilized a standard drone for surveying crime scenes, conducting preoperation assessments, reviewing traffic accident scenes, looking for suspects, and assisting other city departments. The present drone that is utilized was donated by an officer and has seen its better days. This project would seek to acquire a more durable drone that also allows for thermal imagery. This device can additionally be utilize to locate missing children and the elderly. The device will also allow officers to safely search for suspects that have fled law enforcement.