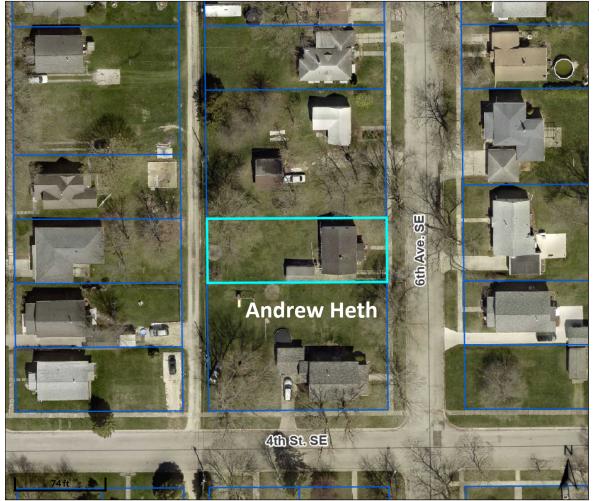

## Major Highways

County Highway

Federal Highway

State Highway

- Roads

Parcel ID1821483010Alternate IDn/aOwner AddressOelwein, City OfSec/Twp/Rng21-91-9ClassRCity Hall 20 2nd Ave. SWProperty Address322 6TH AVE. SE<br/>OELWEINAcreagen/aOelwein, IA 50662-

DistrictOELWEIN OELWEIN INCBrief Tax DescriptionLOT 11 BLK 10

GRANDVIEW ADD

(Note: Not to be used on legal documents)

Disclaimer: Fayette County, the Fayette County Assessor and their employees make every effort to produce and publish the most current and accurate information possible. The maps included in this website do not represent a survey and are compiled from official records, including plats, surveys, recorded deeds, and contracts, and only contain information required for government purposes. See the recorded documents for more detailed legal information. Data is provided in ""as is"" condition. No warranties, expressed or implied, are provided for the data herein, its use or its interpretation. Fayette County and its employees assume no responsibility for the consequences of inappropriate uses or interpretations of the data. Any person that relies on any information obtained from this site does so at his or her own risk. All critical information should be independently verified. If you have questions about this site please contact the Assessor's Office at (563) 422-3397.

| Property Parcel Nu |
|--------------------|
| 182148301          |
|                    |

Property Address

perty Parcel Number

Andrew Heth Buyer's or Buyers' Name

330 6th Aue S.E. Oelvein JA Sobb 2
Buyer's or Buyers' Address, City, State, ZIP

Its connected to my property have young lids so would like a hipper lot for then growing up with sports and I evould keep up to property offer \$1,020

Please describe your intentions for the property with a timeline and include your offer (Minimum \$1,020 per lot).