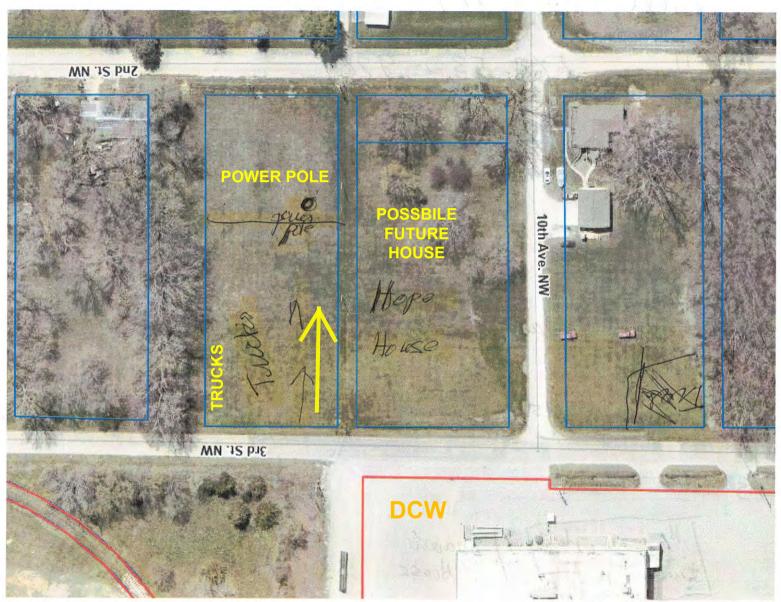

#### BOARD OF ADJUSTMENT

Refer to Appeal No. 22-Z-03

Date 10/17/2022

Dear Property Owner:

An application for an appeal from the City of Oelwein Zoning Ordinance has been filed with the Board of Adjustment by <u>Milan Hageman</u>. The property is situated in the <u>R1-Residential Single Family</u> Zoning district and is located at <u>3rd St NW and 10th Ave NW Parcels 1820254001 and 1820276001</u>. The request, if approved, would authorize truck parking and/or storage from DCW.

SHOW LOT DIMENSIONS

LOCATION AND SIZE OF BUILDING

| ADJOINING PROPERTY OWNERS NAMES AND ADDRESSES                    | DATE OF HEARING                                                          |
|------------------------------------------------------------------|--------------------------------------------------------------------------|
|                                                                  | DATE PLAN COMMISSION'S<br>RECOMMENDATION RECEIVED<br>12/20/2022 ATTACHED |
| Dcw Casing LLC, 1001 3rd St NW, Oelwein, IA 50662                |                                                                          |
| Jelinek, Lindsay M., 202 10th Ave NW, Oelwein, IA 50662          | DATE OF PUBLICATION NOTICE                                               |
| Larson, Niki J.G., 170 10th Ave. NW, Oelwein, IA 50662           |                                                                          |
| Mendez, Natividad J., 111 3rd Ave. NW, Oelwein, IA 50662         | REMARKS:                                                                 |
| Oelwein Apartments, LLC, 811A Devon Avenue, Park Ridge, IL 60068 |                                                                          |
| Barker, Annette, 815 2nd Street NW, Oelwein, IA 50662            |                                                                          |
|                                                                  |                                                                          |
|                                                                  |                                                                          |
|                                                                  |                                                                          |
|                                                                  |                                                                          |
|                                                                  |                                                                          |
|                                                                  |                                                                          |
|                                                                  |                                                                          |

Milan Hageman Mila Dageman 1569 205 th AVE 055ian 5216/ 563-419-8832 Cell 563-532-9769 House

IN stall pole power Light Ken's Electice & Allaint Energy

Turck parts and stare Tuck To Hand From plant Den

Hope to Build House in corner in Time Tues would use 1/3 OF Lot May be Sell Lot S-E corner For Douse H There's Sharen Truckes : H House