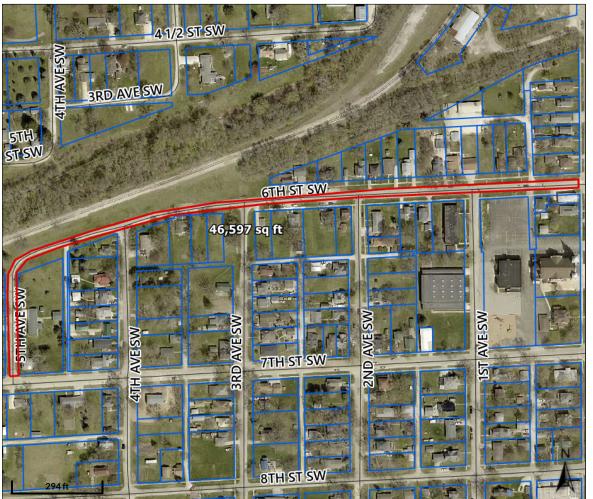

## • 6<sup>th</sup> St SW

- 5,177 sq yds=288-ton HMA @ \$130/ton=\$37,440
- Double seal coat @ \$4.85/sq yd=\$25,108
- o Total=\$62,548