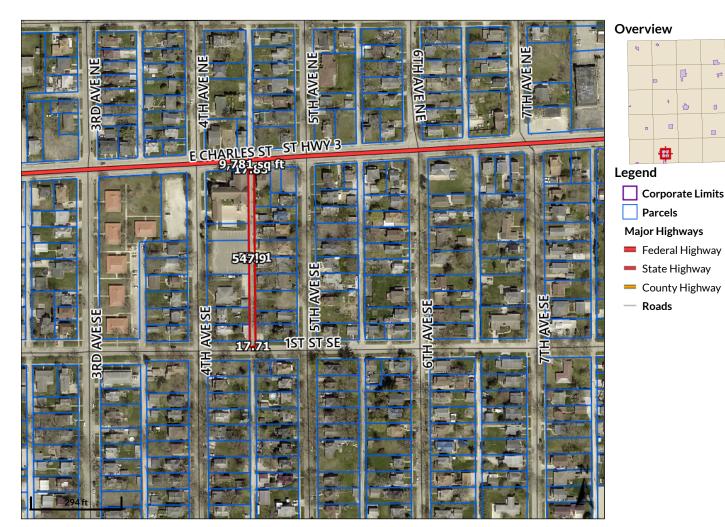

#### • 1<sup>st</sup> St NE

- o 10,560 sq yds=587-ton HMA @\$130/ton=\$76,310
- Double seal coat @ \$4.85/sq yd=\$51,216
- o Total=\$127,526