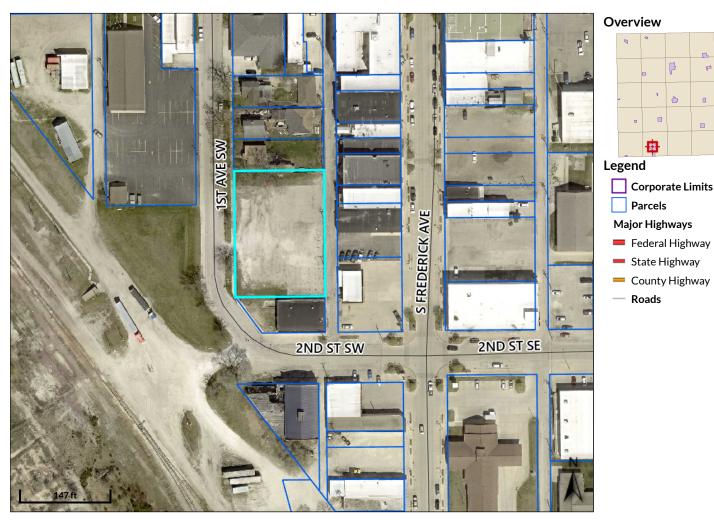

#### Major Highways

- Federal Highway
- State Highway
- County Highway
- Roads

 Parcel ID
 1821328006

 Sec/Twp/Rng
 21-91-9

 Property Address
 19 1ST ST. SW

 OELWEIN

Alternate ID n/a Class C Acreage 2.09 Owner Address Oelwein, City Of City Hall 20 2nd Ave. SW Oelwein, IA 50662-

**District** OELWEIN OELWEIN CENTRAL UR

Brief Tax Description BLK 1 EX 40' X 60'

IN SE COR HOMESTEAD ADD. (PARKING LOT)

(Note: Not to be used on legal documents)

Disclaimer: Fayette County, the Fayette County Assessor and their employees make every effort to produce and publish the most current and accurate information possible. The maps included in this website do not represent a survey and are compiled from official records, including plats, surveys, recorded deeds, and contracts, and only contain information required for government purposes. See the recorded documents for more detailed legal information. Data is provided in ""as is"" condition. No warranties, expressed or implied, are provided for the data herein, its use or its interpretation. Fayette County and its employees assume no responsibility for the consequences of inappropriate uses or interpretations of the data. Any person that relies on any information obtained from this site does so at his or her own risk. All critical information should be independently verified. If you have questions about this site please contact the Assessor's Office at (563) 422-3397.