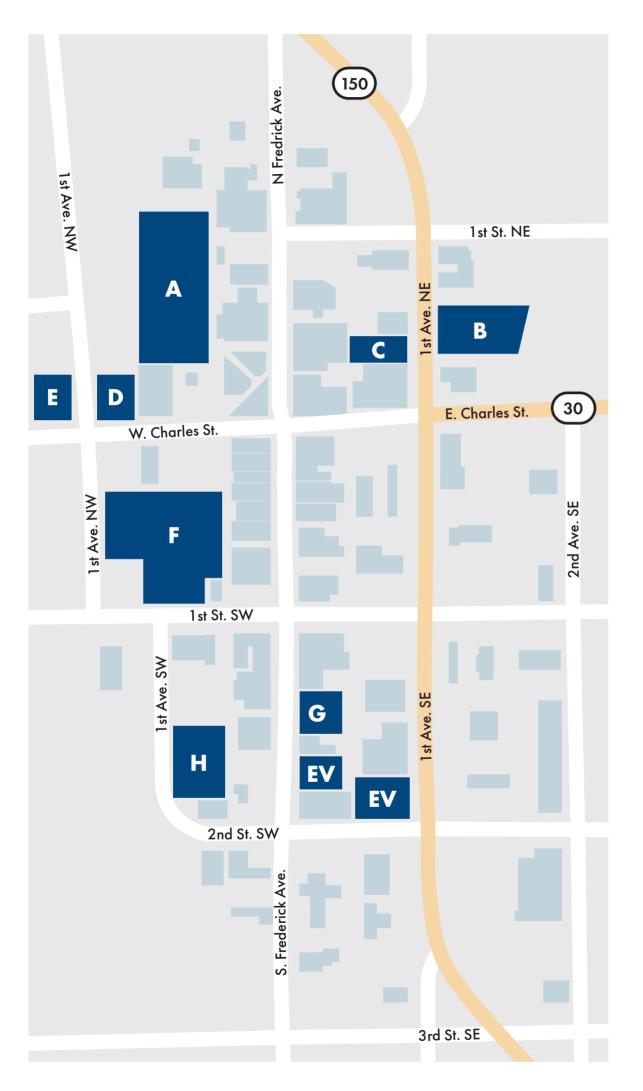

# PARKING LOTS CITY OF OELWEIN

**LOT A** 

**DRY RUN LINE** 

LOT B

**CROSSBUCK** 

**LOT C** 

**SHOOFLY CROSSING** 

**LOT D** 

**DEPOT** 

**LOT E** 

JUNCTION

**LOT F** 

MAIN LINE HUB

**LOT G** 

WHISTLE QUILLING

**LOT H** 

**BENT IRON RAIL** 

**LOT EV** 

**EVENT CENTER PARKING** 

(319) 283-5440

20 2nd Ave SW Oelwein, IA 50662 city@cityofoelwein.org www.CityofOelwein.org

**Parcels** 

Roads

Parcel ID 1821277011 Alternate ID n/a Owner Address Wumkes, Rick E. Sec/Twp/Rng 21-91-9 Class R 201 1st Street NE Property Address 515 2ND ST. NE Oelwein, IA 50662-Acreage n/a