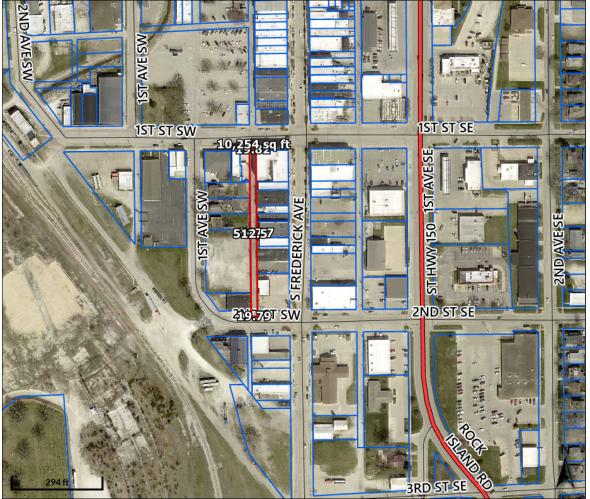

#### Major Highways

- Federal Highway
- State Highway
- County Highway
- Roads

 Parcel ID
 1821181019
 Alternate ID
 n/a

 Sec/Twp/Rng
 21-91-9
 Class
 C

 Property Address
 Acreage
 2.5

 District
 OELWEIN OELWEIN CENTRAL UR

Brief Tax Description COM 500'W & 160'N OF

SE COR SE NW SEC 21 TH E 317'N 458'W 198.4'S 90'W 29.8'S 50'E 7.8'S 100'W 2'

> S 116.9'W 112'S 75' TO BEG (PARKING LOT)

(Note: Not to be used on legal documents)

Owner Address Oelwein, City Of City Hall 20 2nd Ave. SW Oelwein, IA 50662-

Disclaimer: Fayette County, the Fayette County Assessor and their employees make every effort to produce and publish the most current and accurate information possible. The maps included in this website do not represent a survey and are compiled from official records, including plats, surveys, recorded deeds, and contracts, and only contain information required for government purposes. See the recorded documents for more detailed legal information. Data is provided in ""as is"" condition. No warranties, expressed or implied, are provided for the data herein, its use or its interpretation. Fayette County and its employees assume no responsibility for the consequences of inappropriate uses or interpretations of the data. Any person that relies on any information obtained from this site does so at his or her own risk. All critical information should be independently verified. If you have questions about this site please contact the Assessor's Office at (563) 422-3397.