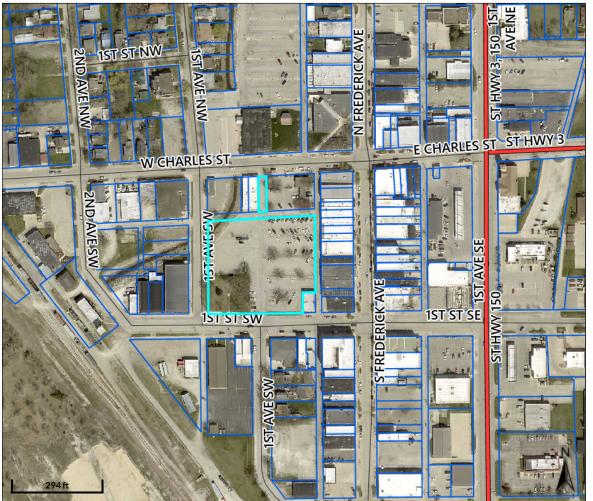

#### Major Highways

- Federal Highway
- State Highway
- County Highway
- Roads

 Parcel ID
 1821328006

 Sec/Twp/Rng
 21-91-9

 Property Address
 19 1ST ST. SW

 OELWEIN

Alternate ID n/a Class C Acreage 2.09 Owner Address Oelwein, City Of City Hall 20 2nd Ave. SW Oelwein, IA 50662-

**District** OELWEIN OELWEIN CENTRAL UR

Brief Tax Description BLK 1 EX 40' X 60'

IN SE COR HOMESTEAD ADD. (PARKING LOT)

(Note: Not to be used on legal documents)

Disclaimer: Fayette County, the Fayette County Assessor and their employees make every effort to produce and publish the most current and accurate information possible. The maps included in this website do not represent a survey and are compiled from official records, including plats, surveys, recorded deeds, and contracts, and only contain information required for government purposes. See the recorded documents for more detailed legal information. Data is provided in ""as is"" condition. No warranties, expressed or implied, are provided for the data herein, its use or its interpretation. Fayette County and its employees assume no responsibility for the consequences of inappropriate uses or interpretations of the data. Any person that relies on any information obtained from this site does so at his or her own risk. All critical information should be independently verified. If you have questions about this site please contact the Assessor's Office at (563) 422-3397.