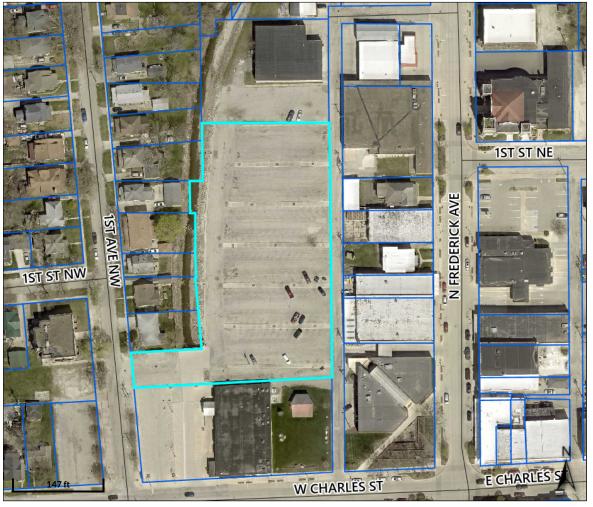

Date created: 1/16/2025

**Parcels** 

Roads

County Highway

Parcel ID 1821330007 Alternate ID n/a Owner Address Oelwein, City Of Sec/Twp/Rng 21-91-9 Class С City Hall 20 2nd Ave. SW Property Address 121 1ST AVE. SW Oelwein, IA 50662-Acreage n/a **OELWEIN** 

District OELWEIN OELWEIN CENTRAL UR

LOTS 6,7,8,9 BLK 1 **Brief Tax Description** OELWEIN 2ND. ADD

(Note: Not to be used on legal documents)

Disclaimer: Fayette County, the Fayette County Assessor and their employees make every effort to produce and publish the most current and accurate information possible. The maps included in this website do not represent a survey and are compiled from official records, including plats, surveys, recorded deeds, and contracts, and only contain information required for government purposes. See the recorded documents for more detailed legal information. Data is provided in ""as is"" condition. No warranties, expressed or implied, are provided for the data herein, its use or its interpretation. Fayette County and its employees assume no responsibility for the consequences of inappropriate uses or interpretations of the data. Any person that relies on any information obtained from this site does so at his or her own risk. All critical information should be independently verified. If you have questions about this site please contact the Assessor's Office at (563) 422-3397.