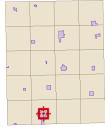

## • 6<sup>th</sup> St SW

- 5,177 sq yds=288-ton HMA @ \$130/ton=\$37,440
- Double seal coat @ \$4.85/sq yd=\$25,108
- o Total=\$62,548