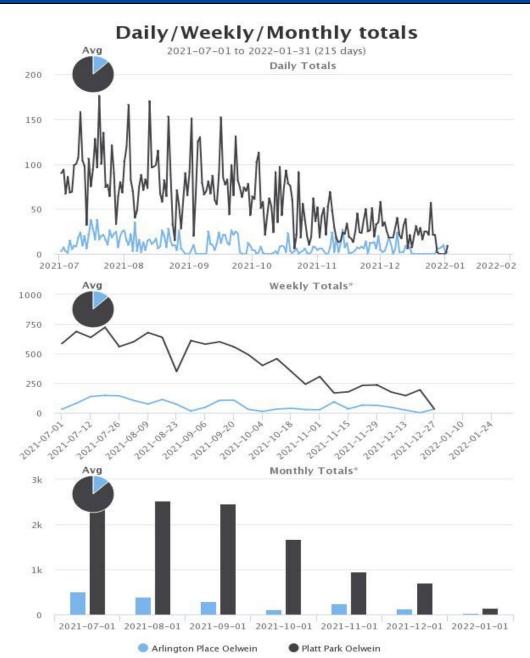

<u>SITE</u> Arlington Place Oelwein Platt Park Oelwein 2021 TRAIL TOTALS - 6-MONTH TOTAL **JULY** AUG **SEPT** OCT NOV. DEC ADT 388 294 134 9.11 512 115 242 2845 2523 2458 1676 950 704 60.45