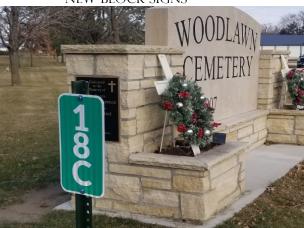

#### DOWNTOWN TREE TRIMMING

NEW BLOCK SIGNS

SNOW REMOVAL

FLAG REMOVAL

MINOR STORM DAMAGE

VIADUCT

#### www.oelwein.fun

- Equipment maintenance
- CEU classes
- ❖ Block signs at Woodlawn completed
- Disc golf course pads installed