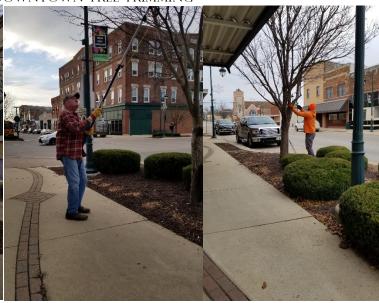

#### DOWNTOWN TREE TRIMMING

NEW BLOCK SIGNS

SNOW REMOVAL

FLAG REMOVAL

MINOR STORM DAMAGE

VIADUCT