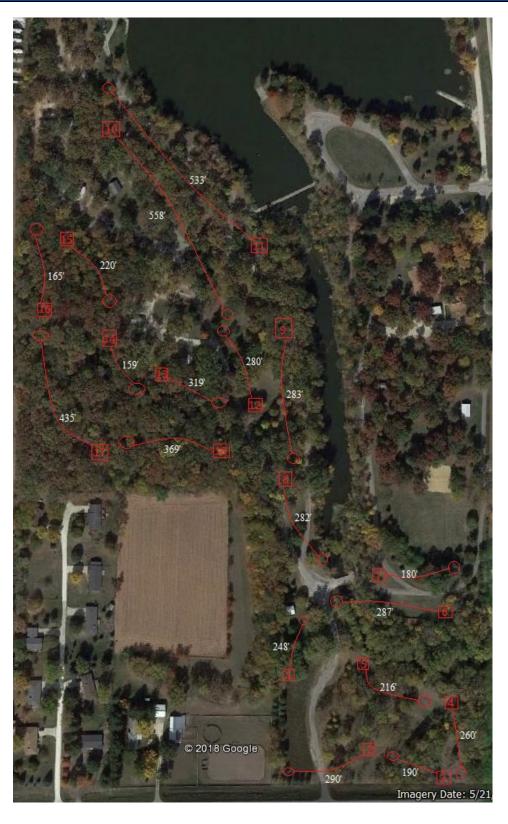

<u>SITE</u> Arlington Place Oelwein Platt Park Oelwein 2021 TRAIL TOTALS - 6-MONTH TOTAL **JULY** AUG **SEPT** OCT NOV. DEC ADT 388 294 134 9.11 512 115 242 2845 2523 2458 1676 950 704 60.45