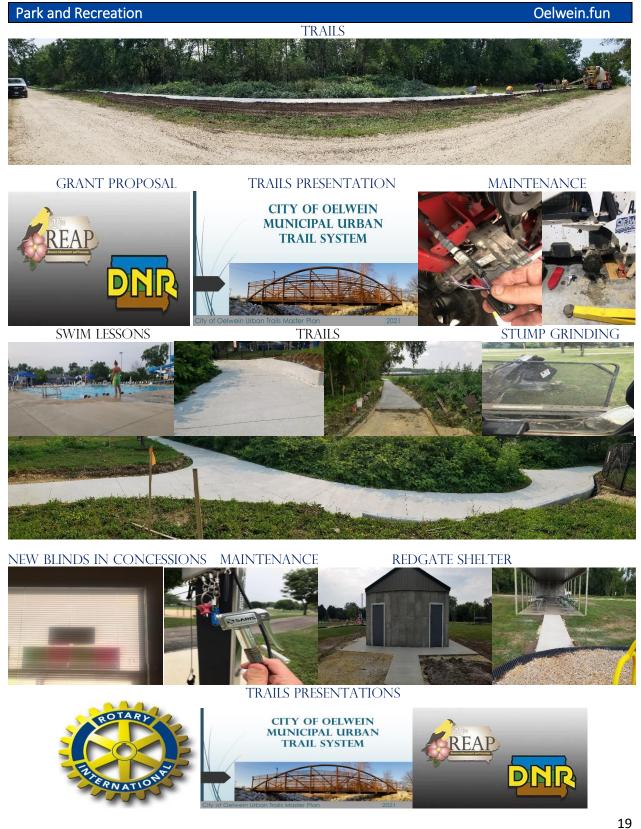

#### Trails

Segment 1 completed – Addition of .9 miles of PCC trail built in the northwest section of the community.

#### Parks

- ✤ Daily maintenance of downtown streetscape
- Developing Parks Master Plan
- Update Park and Recreation Brochure
- Update CIP Items
- Update Park / Campground / Aquatics / Cemetery Fee Schedules
- ✤ Update Department Equipment Maintenance Schedule
- Monthly safety meetings/ checklists
- Monthly Park and Recreation Board Meetings
- Develop trails committee and hold monthly meetings
- Host monthly tree board meetings
- Biweekly dept. head meetings/individual
- Conducted employee interviews /evaluations
- Weekly/Monthly/Yearly reports
- Monthly playground equipment inspections
- Weed spraying as needed
- Pesticide Applicator CEU's
- Shop/vehicle/equipment maintenance
- Playground equipment replacement
- ✤ Order lime chalk, marking paint for rec leagues.
- Tree trimming / mulch fall leaves
- Attended Upper Explorer land meetings
- Replace / repair vandalism on as needed basis
- Continued trail maintenance brush/tree trimming and dead tree removal
- Paint Diamond 1 siding replacement
- Cleared trails of snow in winter
- Purchased equipment and aerated all rec fields in fall
- Completed electrical panel upgrades at City Park
- New shelter installation at Redgate Park
- ✤ Segment 1 completed in the NW
- Replaced playground equipment at Redgate, funded by grants
- Lowered Lake Oelwein per Council
- Host United Way Day of Caring
- Diamond maintenance for recreation department
- ✤ Ash tree removal
- Electrofishing with the Iowa DNR
- City Park disc golf course installation

## Trails Committee

- Received Governors Volunteer Award
- Met on a monthly basis
- Further development of trails master plan
- Applied to several large grants
- Attended all upper explorer meetings
- Developing trails presentation for council
- Completion of Segment 1 in the NW part of town
- Friends of the Trails raising additional funding
- ✤ Installed new trail mileage signs along east trail
- ✤ Installed trail counters to gather information for grant writing
- ✤ Install drinking fountain along trail by pool