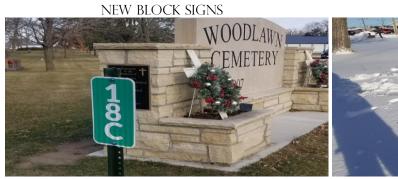

#### Cemetery

- School working on arching sign to go on north entrance
- Cleaned up August wind storm damage
- Cleaned up all work shops
- Cleaning up fence lines
- Updated paperwork
- Memorial Day flag raising
- Poured foundations in Spring and Fall
- ✤ Updating equipment Locators, plate compactor
- New block signs installed