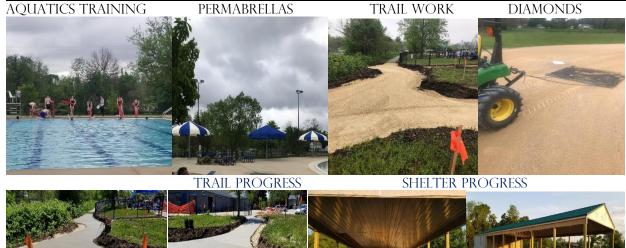

#### Trails

Segment 1 completed – Addition of .9 miles of PCC trail built in the northwest section of the community.

# Aquatics

- $25^{\text{th}}$  season for facility
- Certified Pool Operator CEU's
- ✤ Daily checks
- Annual boiler inspection
- Stenciling/logo on front entrance
- ✤ Wireless microphone
- Becsys5 Controller/WIFI compatible
- New acrylic lid for slide strainer basket
- ✤ New diaphragms for toilets
- Hotsy steamed bathroom floors
- ✤ New rescue tubes
- New trail section/retaining wall
- ✤ Stainless steel gutters
- Pump room LED lighting
- ✤ Cat5 cord run to pump room
- ✤ New surveillance system
- ✤ New pump/motor slide
- ✤ Slide top canopy grant money
- Guard umbrellas grant money
- ✤ Basketball hoop big hit with the patrons!
- New mulch to front landscape
- Enduro pool cleaner purchased
- New tables for concessions
- Installed a barrier for surge pit

## Trails Committee

- Received Governors Volunteer Award
- Met on a monthly basis
- Further development of trails master plan
- Applied to several large grants
- Attended all upper explorer meetings
- Developing trails presentation for council
- Completion of Segment 1 in the NW part of town
- Friends of the Trails raising additional funding
- ✤ Installed new trail mileage signs along east trail
- ✤ Installed trail counters to gather information for grant writing
- ✤ Install drinking fountain along trail by pool