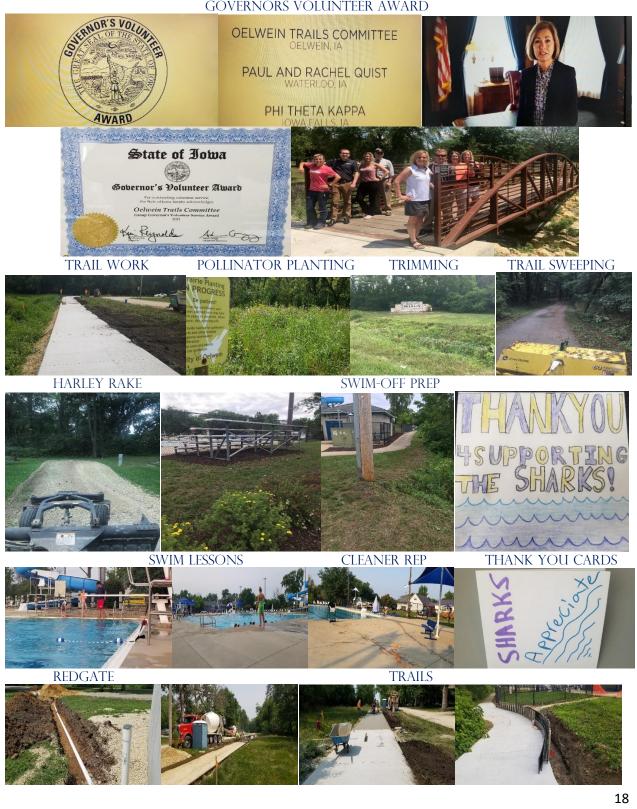

## Trails Committee

- Received Governors Volunteer Award
- Met on a monthly basis
- Further development of trails master plan
- Applied to several large grants
- Attended all upper explorer meetings
- Developing trails presentation for council
- Completion of Segment 1 in the NW part of town
- Friends of the Trails raising additional funding
- ✤ Installed new trail mileage signs along east trail
- ✤ Installed trail counters to gather information for grant writing
- ✤ Install drinking fountain along trail by pool

#### GOVERNORS VOLUNTEER AWARD

Oelwein.fun

Park and Recreation

REDGATE

REDGATE

WELCOME SIGNS

REDGATE

TRAILS