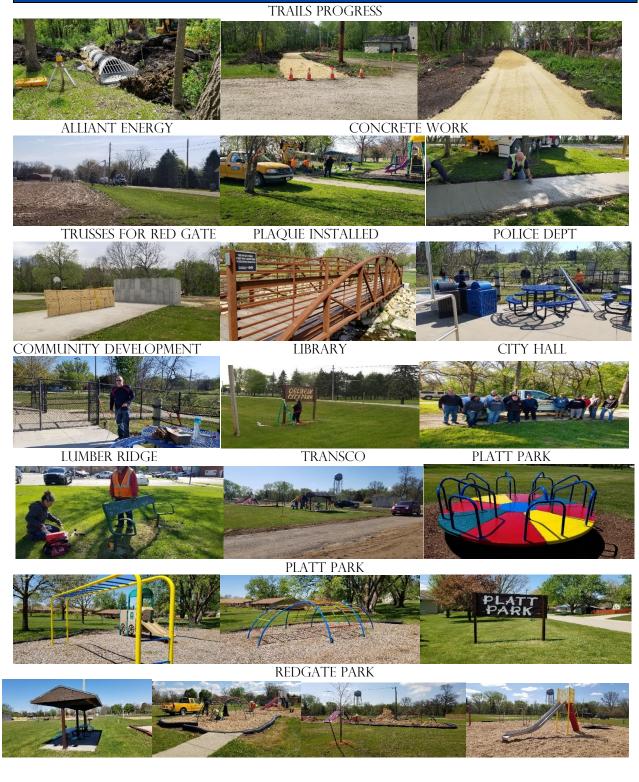

#### Trails

Segment 1 completed – Addition of .9 miles of PCC trail built in the northwest section of the community.

#### Parks

- ✤ Daily maintenance of downtown streetscape
- Developing Parks Master Plan
- Update Park and Recreation Brochure
- Update CIP Items
- Update Park / Campground / Aquatics / Cemetery Fee Schedules
- ✤ Update Department Equipment Maintenance Schedule
- Monthly safety meetings/ checklists
- Monthly Park and Recreation Board Meetings
- Develop trails committee and hold monthly meetings
- Host monthly tree board meetings
- Biweekly dept. head meetings/individual
- Conducted employee interviews /evaluations
- Weekly/Monthly/Yearly reports
- Monthly playground equipment inspections
- Weed spraying as needed
- Pesticide Applicator CEU's
- Shop/vehicle/equipment maintenance
- Playground equipment replacement
- ✤ Order lime chalk, marking paint for rec leagues.
- Tree trimming / mulch fall leaves
- Attended Upper Explorer land meetings
- Replace / repair vandalism on as needed basis
- Continued trail maintenance brush/tree trimming and dead tree removal
- Paint Diamond 1 siding replacement
- Cleared trails of snow in winter
- Purchased equipment and aerated all rec fields in fall
- Completed electrical panel upgrades at City Park
- New shelter installation at Redgate Park
- ✤ Segment 1 completed in the NW
- Replaced playground equipment at Redgate, funded by grants
- Lowered Lake Oelwein per Council
- Host United Way Day of Caring
- Diamond maintenance for recreation department
- ✤ Ash tree removal
- Electrofishing with the Iowa DNR
- City Park disc golf course installation

## Trails Committee

- Received Governors Volunteer Award
- Met on a monthly basis
- Further development of trails master plan
- Applied to several large grants
- Attended all upper explorer meetings
- Developing trails presentation for council
- Completion of Segment 1 in the NW part of town
- Friends of the Trails raising additional funding
- ✤ Installed new trail mileage signs along east trail
- ✤ Installed trail counters to gather information for grant writing
- ✤ Install drinking fountain along trail by pool