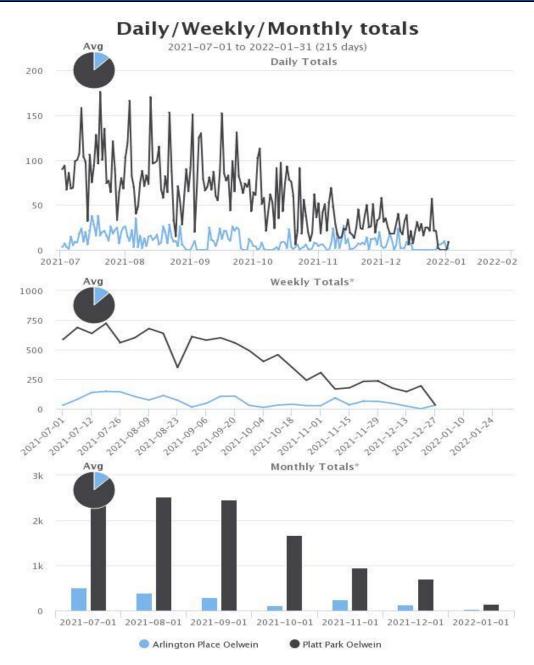

#### Park and Recreation

Oelwein.fun

|                         | 2021 TRAIL TOTALS |      |       |      |      |      |       |  |
|-------------------------|-------------------|------|-------|------|------|------|-------|--|
| <u>SITE</u>             | JULY              | AUG  | SEPT. | OCT  | NOV. | DEC. | ADT   |  |
| Arlington Place Oelwein | 512               | 388  | 294   | 115  | 242  | 134  | 9.11  |  |
| Platt Park Oelwein      | 2845              | 2523 | 2458  | 1676 | 950  | 704  | 60.45 |  |
|                         |                   |      |       |      |      |      |       |  |

TOTAL TRAIL USERS 12,841

Park and Recreation

Oelwein.fun