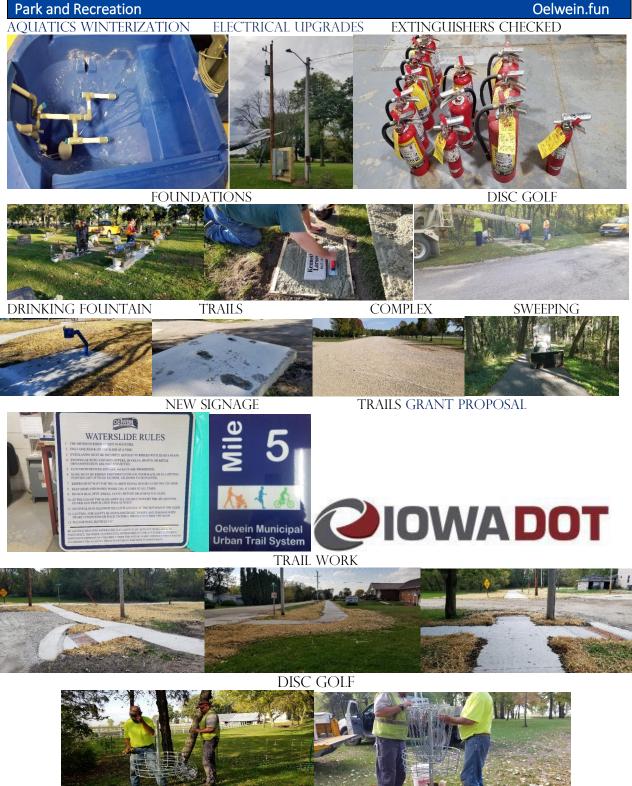

#### Parks

- ✤ Daily maintenance of downtown streetscape
- Developing Parks Master Plan
- Update Park and Recreation Brochure
- Update CIP Items
- Update Park / Campground / Aquatics / Cemetery Fee Schedules
- ✤ Update Department Equipment Maintenance Schedule
- Monthly safety meetings/ checklists
- Monthly Park and Recreation Board Meetings
- Develop trails committee and hold monthly meetings
- Host monthly tree board meetings
- Biweekly dept. head meetings/individual
- Conducted employee interviews /evaluations
- Weekly/Monthly/Yearly reports
- Monthly playground equipment inspections
- Weed spraying as needed
- Pesticide Applicator CEU's
- Shop/vehicle/equipment maintenance
- Playground equipment replacement
- ✤ Order lime chalk, marking paint for rec leagues.
- Tree trimming / mulch fall leaves
- Attended Upper Explorer land meetings
- Replace / repair vandalism on as needed basis
- Continued trail maintenance brush/tree trimming and dead tree removal
- Paint Diamond 1 siding replacement
- Cleared trails of snow in winter
- Purchased equipment and aerated all rec fields in fall
- Completed electrical panel upgrades at City Park
- New shelter installation at Redgate Park
- ✤ Segment 1 completed in the NW
- Replaced playground equipment at Redgate, funded by grants
- Lowered Lake Oelwein per Council
- Host United Way Day of Caring
- Diamond maintenance for recreation department
- ✤ Ash tree removal
- Electrofishing with the Iowa DNR
- City Park disc golf course installation

#### Cemetery

- School working on arching sign to go on north entrance
- Cleaned up August wind storm damage
- Cleaned up all work shops
- Cleaning up fence lines
- Updated paperwork
- Memorial Day flag raising
- Poured foundations in Spring and Fall
- ✤ Updating equipment Locators, plate compactor
- New block signs installed

## Trails Committee

- Received Governors Volunteer Award
- Met on a monthly basis
- Further development of trails master plan
- Applied to several large grants
- Attended all upper explorer meetings
- Developing trails presentation for council
- Completion of Segment 1 in the NW part of town
- Friends of the Trails raising additional funding
- ✤ Installed new trail mileage signs along east trail
- ✤ Installed trail counters to gather information for grant writing
- ✤ Install drinking fountain along trail by pool