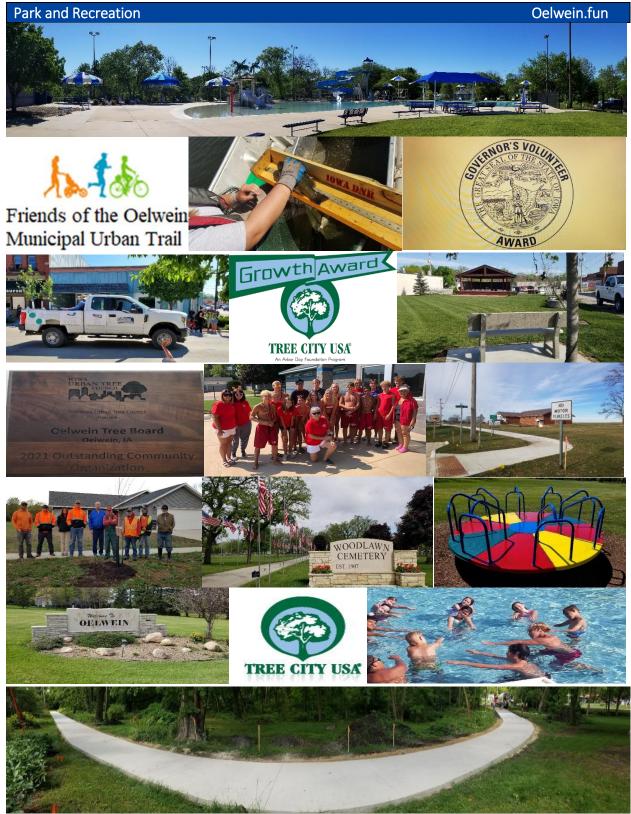

#### Parks

- ✤ Daily maintenance of downtown streetscape
- Developing Parks Master Plan
- Update Park and Recreation Brochure
- Update CIP Items
- Update Park / Campground / Aquatics / Cemetery Fee Schedules
- ✤ Update Department Equipment Maintenance Schedule
- Monthly safety meetings/ checklists
- Monthly Park and Recreation Board Meetings
- Develop trails committee and hold monthly meetings
- Host monthly tree board meetings
- Biweekly dept. head meetings/individual
- Conducted employee interviews /evaluations
- Weekly/Monthly/Yearly reports
- Monthly playground equipment inspections
- Weed spraying as needed
- Pesticide Applicator CEU's
- Shop/vehicle/equipment maintenance
- Playground equipment replacement
- ✤ Order lime chalk, marking paint for rec leagues.
- Tree trimming / mulch fall leaves
- Attended Upper Explorer land meetings
- Replace / repair vandalism on as needed basis
- Continued trail maintenance brush/tree trimming and dead tree removal
- Paint Diamond 1 siding replacement
- Cleared trails of snow in winter
- Purchased equipment and aerated all rec fields in fall
- Completed electrical panel upgrades at City Park
- New shelter installation at Redgate Park
- ✤ Segment 1 completed in the NW
- Replaced playground equipment at Redgate, funded by grants
- Lowered Lake Oelwein per Council
- Host United Way Day of Caring
- Diamond maintenance for recreation department
- ✤ Ash tree removal
- Electrofishing with the Iowa DNR
- City Park disc golf course installation

## Tree Board

- ✤ Met on an monthly basis
- Received \$5000 grant from Trees Forever to purchase trees
- Planted 60 trees in the street boulevards
- ✤ Received Tree City Award 2020
- ✤ Received Growth Award 2020
- Named Outstanding Community Organization by the Iowa Urban Tree Council
- ✤ Annual trimming of downtown streetscape trees

## Trails Committee

- Received Governors Volunteer Award
- Met on a monthly basis
- Further development of trails master plan
- Applied to several large grants
- Attended all upper explorer meetings
- Developing trails presentation for council
- Completion of Segment 1 in the NW part of town
- Friends of the Trails raising additional funding
- ✤ Installed new trail mileage signs along east trail
- ✤ Installed trail counters to gather information for grant writing
- ✤ Install drinking fountain along trail by pool

#### GOVERNORS VOLUNTEER AWARD

Oelwein.fun

Park and Recreation

REDGATE

REDGATE

WELCOME SIGNS

REDGATE

TRAILS