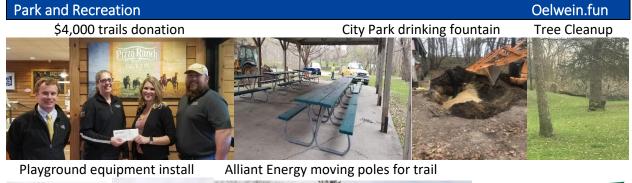

#### Running total of Grants/Donations/In Kind

Oelwein.fun

| Running total of Grants/Donations/In-Kind |                    |                                        |                           |  |  |  |  |  |  |
|-------------------------------------------|--------------------|----------------------------------------|---------------------------|--|--|--|--|--|--|
| 08/15/2016                                | Trees Forever      | Complex                                | \$1,210.00                |  |  |  |  |  |  |
| 01/25/2017                                | Trees Forever      | Platt/Wings                            | \$2,124.00                |  |  |  |  |  |  |
| 05/22/2017                                | NEIC               | Diamond 3                              | \$6,880.30                |  |  |  |  |  |  |
| 08/07/2017                                | Deb Kellogg        | Memorial Bench                         | \$854.00                  |  |  |  |  |  |  |
| 10/20/2017                                | Colleen Stasi      | Memorial Bench                         | \$854.00                  |  |  |  |  |  |  |
| 01/24/2018                                | FEMA               | City Park Road                         | \$3,962.87                |  |  |  |  |  |  |
| 01/27/2018                                | Trees Forever      | Complex                                | \$4,000.00                |  |  |  |  |  |  |
| 03/01/2018                                | AmeriCorps         | 8 person crew                          | \$960.00                  |  |  |  |  |  |  |
| 03/01/2018                                | AmeriCorps         | 7 person crew                          | \$840.00                  |  |  |  |  |  |  |
| 03/14/2018                                | FCCF               | Drinking Fountains                     | \$2,000.00                |  |  |  |  |  |  |
| 03/26/2018                                | Paint Iowa         | Diamond one Concession                 | \$261.72                  |  |  |  |  |  |  |
| 04/10/2018                                | Hancor             | 4" Tile donated –D3                    | \$400.00                  |  |  |  |  |  |  |
| 04/01/2018                                | Greg Bryan         | Bridge – in-kind                       | \$10,000.00               |  |  |  |  |  |  |
| 04/17/2018                                | John Rethwisch     | Cemetery- LaMarr Kappmeyer             | \$192.35                  |  |  |  |  |  |  |
| 05/02/2018                                | Well mark          | Wings Trail Extension                  | \$87,353.00               |  |  |  |  |  |  |
| 05/31/2018                                | NEIC               | Wings Trail Extension                  | \$8,814.00                |  |  |  |  |  |  |
| 06/20/2018                                | Dave Sondrol       | 2 Memorial Bench's                     | \$1,708.00                |  |  |  |  |  |  |
| 08/06/2018                                | AmeriCorps         | 21 person crew                         | \$2,520.00                |  |  |  |  |  |  |
| 08/20/2018                                | Trees Forever      | Multiple Parks                         | \$1,019.20                |  |  |  |  |  |  |
| 09/06/2018                                | AmeriCorps         | 5 person crew                          | \$1,800.00                |  |  |  |  |  |  |
| 09/14/2018                                | Roger Polark       | Trails                                 | \$10,000.00               |  |  |  |  |  |  |
| 09/24/2018                                | State FEMA         | City Park Road                         | \$528.38                  |  |  |  |  |  |  |
| 12/06/2018                                | Gary Gilson        | Memorial Bench                         | \$854.00                  |  |  |  |  |  |  |
| 12/20/2018                                | OCSD               | Grave Heater                           | \$500.00                  |  |  |  |  |  |  |
| 02/02/2019                                | ITC                | Bike Fixit Station                     | \$3,000.00                |  |  |  |  |  |  |
| 04/01/2019                                | Paint Iowa         | Campground Buildings                   | \$261.72                  |  |  |  |  |  |  |
| 04/15/2019                                | Trees Forever      | Boulevard Trees                        | \$5,000.00                |  |  |  |  |  |  |
| 06/15/2019                                | Jim Lindstrom      | Memorial Bench                         | \$854.00                  |  |  |  |  |  |  |
| 10/07/2019                                | R.J. McElroy Trust | Pool Shade Structures                  | \$5,000.00                |  |  |  |  |  |  |
| 10/08/2019                                | Nursery Trees      | Tree Spading                           | \$2,275.00                |  |  |  |  |  |  |
| 10/29/2019                                | Dave Sondrol       | Cemetery Signs                         | \$16,000.00               |  |  |  |  |  |  |
| 01/01/2020                                | Friends of Trails  | Donations<br>Bark Improvements         | \$14,885.00               |  |  |  |  |  |  |
| 01/09/2020                                | ITC<br>FCCF        | Park Improvements                      | \$2,000.00                |  |  |  |  |  |  |
| 03/16/2020<br>04/14/2020                  | Trees Forever      | Electrical Upgrades<br>Boulevard Trees | \$10,000.00<br>\$5,000.00 |  |  |  |  |  |  |
| 05/27/2020                                | Cannons/Anonymous  | Red Gate Tree Replacement              | \$725.00                  |  |  |  |  |  |  |
| 09/01/2020                                | Paint Iowa         | Campground Picnic Tables               | \$600.00                  |  |  |  |  |  |  |
| 09/17/2020                                | R.J. McElroy Trust | Playground Equip.                      | \$8,818.00                |  |  |  |  |  |  |
| 10/14/2020                                | Dave Sondrol       | Cemetery Trees                         | \$320.00                  |  |  |  |  |  |  |
| 10/15/2020                                | Corner Market      | Red gate Trees                         | \$200.00                  |  |  |  |  |  |  |
| 12/07/2020                                | Missy Rau          | Memorial Bench-Henderson               | \$932.00                  |  |  |  |  |  |  |
| 12/07/2020                                | Dave Sondrol       | Memorial Bench-Schulz                  | \$932.00                  |  |  |  |  |  |  |
| 03/29/2020                                | NEIC               | Trails                                 | \$250,000.00              |  |  |  |  |  |  |
| 01/12/2021                                | Community Bank     | Bridge Decking                         | \$906.33                  |  |  |  |  |  |  |
| 02/16/2021                                | Dave Sondrol       | Trail Donation                         | \$1,000.00                |  |  |  |  |  |  |
| 02/16/2021                                | BCHC               | Trail Donation                         | \$1,000.00                |  |  |  |  |  |  |
| 03/11/2021                                | Trees Forever      | Boulevard Trees                        | \$5,000.00                |  |  |  |  |  |  |
| 04/09/2021                                | Pizza Ranch        | Trail Donation                         | \$4,000.00                |  |  |  |  |  |  |
| 03/29/2021                                | NEIC               | Trails Donation                        | \$250,000.00              |  |  |  |  |  |  |
| 07/14/2021                                | Mark Levin         | Trails Donation                        | \$250.00                  |  |  |  |  |  |  |
| 10/15/2021                                | Cannons Greenhouse | Tree Donation                          | \$600.00                  |  |  |  |  |  |  |
| 10/15/2021                                | Andrea Williams    | Tree Donation-Redgate                  | \$300.00                  |  |  |  |  |  |  |
| 12/17/2021                                | Community Bank     | Trails Donation                        | \$2,500.00                |  |  |  |  |  |  |
| 12/18/2021                                | ITC                | Donation                               | \$3,000.00                |  |  |  |  |  |  |
| 08/29/2022                                | NEIC               | Trails                                 | \$250,000.00              |  |  |  |  |  |  |
| 02/02/2022                                | Anonymous          | Trail Bridge                           | \$38,000.00               |  |  |  |  |  |  |
| 08/29/2023                                | NEIC               | Trails                                 | \$250,000.00              |  |  |  |  |  |  |
| 08/29/2024                                | NEIC               | Trails                                 | \$175,000.00              |  |  |  |  |  |  |
|                                           |                    |                                        | \$1,457,794.80            |  |  |  |  |  |  |
|                                           |                    |                                        |                           |  |  |  |  |  |  |

## Trails Committee

- Received Governors Volunteer Award
- Met on a monthly basis
- Further development of trails master plan
- Applied to several large grants
- Attended all upper explorer meetings
- Developing trails presentation for council
- Completion of Segment 1 in the NW part of town
- Friends of the Trails raising additional funding
- ✤ Installed new trail mileage signs along east trail
- ✤ Installed trail counters to gather information for grant writing
- ✤ Install drinking fountain along trail by pool