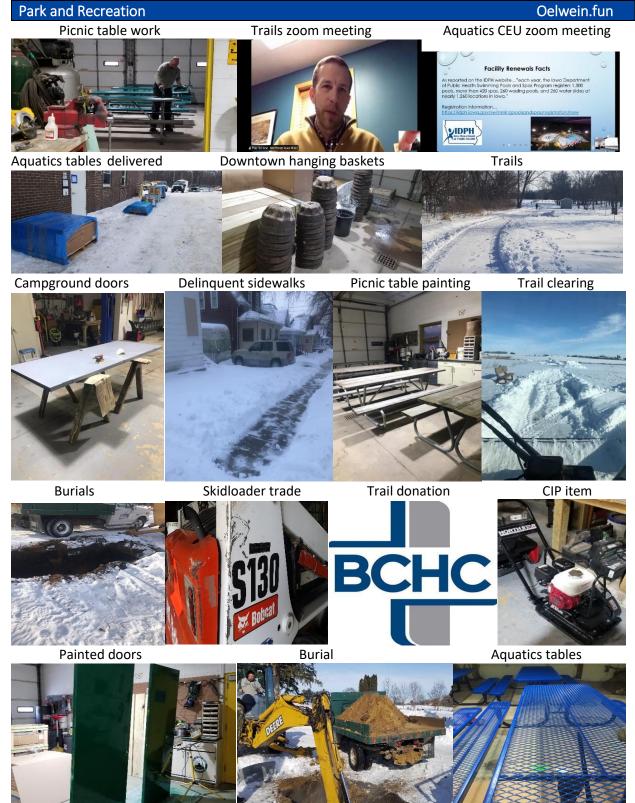

| Park  | and Recreation                                  | Oelwein.fun      |
|-------|-------------------------------------------------|------------------|
| Parks |                                                 |                  |
| *     | Removed trees - August 2021 windstorm/ash trees |                  |
| •     | Wings Park - 6                                  |                  |
|       | • City Park - 2                                 |                  |
|       | • Platt Park - 2                                |                  |
|       | • Trails - 4                                    |                  |
|       | • Woodlawn Cemetery - 4                         |                  |
| *     | Planted trees                                   |                  |
|       | • Street Blvd – 60                              |                  |
|       | • Red Gate Park - 6                             |                  |
|       | • City Park -2                                  | Total – 68       |
| *     | Mowed all park/cemetery/empty lots              | Total – 22 times |
| *     | New shelter built at Redgate Park               |                  |
| Camp  | ground                                          |                  |
| *     | Nights stay at campground                       | Total -2,230     |
| Ceme  | tery                                            |                  |
| *     | Burials                                         |                  |
|       | ✤ Full burials                                  | Total - 31       |
|       | <ul> <li>Cremation burials</li> </ul>           | Total – 14       |
|       |                                                 | Total - 45       |
| Aquat | ics                                             |                  |
|       | Group Lessons – two sessions                    | Total - 249      |
| *     | Private lessons                                 | 16               |
| *     | Family passes sold                              | 116              |
| *     | Single passes sold                              | 16               |
| *     |                                                 | 93               |
| *     | Nanny passes sold                               | $\frac{2}{227}$  |
| *     | Daily Entrance/ without pass                    | 5,353            |
| *     | Pool parties                                    | 11               |

#### Trails

Segment 1 completed – Addition of .9 miles of PCC trail built in the northwest section of the community.

#### Running total of Grants/Donations/In Kind

Oelwein.fun

| Running total of Grants/Donations/In-Kind |                    |                                        |                           |  |  |  |  |  |  |
|-------------------------------------------|--------------------|----------------------------------------|---------------------------|--|--|--|--|--|--|
| 08/15/2016                                | Trees Forever      | Complex                                | \$1,210.00                |  |  |  |  |  |  |
| 01/25/2017                                | Trees Forever      | Platt/Wings                            | \$2,124.00                |  |  |  |  |  |  |
| 05/22/2017                                | NEIC               | Diamond 3                              | \$6,880.30                |  |  |  |  |  |  |
| 08/07/2017                                | Deb Kellogg        | Memorial Bench                         | \$854.00                  |  |  |  |  |  |  |
| 10/20/2017                                | Colleen Stasi      | Memorial Bench                         | \$854.00                  |  |  |  |  |  |  |
| 01/24/2018                                | FEMA               | City Park Road                         | \$3,962.87                |  |  |  |  |  |  |
| 01/27/2018                                | Trees Forever      | Complex                                | \$4,000.00                |  |  |  |  |  |  |
| 03/01/2018                                | AmeriCorps         | 8 person crew                          | \$960.00                  |  |  |  |  |  |  |
| 03/01/2018                                | AmeriCorps         | 7 person crew                          | \$840.00                  |  |  |  |  |  |  |
| 03/14/2018                                | FCCF               | Drinking Fountains                     | \$2,000.00                |  |  |  |  |  |  |
| 03/26/2018                                | Paint Iowa         | Diamond one Concession                 | \$261.72                  |  |  |  |  |  |  |
| 04/10/2018                                | Hancor             | 4" Tile donated –D3                    | \$400.00                  |  |  |  |  |  |  |
| 04/01/2018                                | Greg Bryan         | Bridge – in-kind                       | \$10,000.00               |  |  |  |  |  |  |
| 04/17/2018                                | John Rethwisch     | Cemetery- LaMarr Kappmeyer             | \$192.35                  |  |  |  |  |  |  |
| 05/02/2018                                | Well mark          | Wings Trail Extension                  | \$87,353.00               |  |  |  |  |  |  |
| 05/31/2018                                | NEIC               | Wings Trail Extension                  | \$8,814.00                |  |  |  |  |  |  |
| 06/20/2018                                | Dave Sondrol       | 2 Memorial Bench's                     | \$1,708.00                |  |  |  |  |  |  |
| 08/06/2018                                | AmeriCorps         | 21 person crew                         | \$2,520.00                |  |  |  |  |  |  |
| 08/20/2018                                | Trees Forever      | Multiple Parks                         | \$1,019.20                |  |  |  |  |  |  |
| 09/06/2018                                | AmeriCorps         | 5 person crew                          | \$1,800.00                |  |  |  |  |  |  |
| 09/14/2018                                | Roger Polark       | Trails                                 | \$10,000.00               |  |  |  |  |  |  |
| 09/24/2018                                | State FEMA         | City Park Road                         | \$528.38                  |  |  |  |  |  |  |
| 12/06/2018                                | Gary Gilson        | Memorial Bench                         | \$854.00                  |  |  |  |  |  |  |
| 12/20/2018                                | OCSD               | Grave Heater                           | \$500.00                  |  |  |  |  |  |  |
| 02/02/2019                                | ITC                | Bike Fixit Station                     | \$3,000.00                |  |  |  |  |  |  |
| 04/01/2019                                | Paint Iowa         | Campground Buildings                   | \$261.72                  |  |  |  |  |  |  |
| 04/15/2019                                | Trees Forever      | Boulevard Trees                        | \$5,000.00                |  |  |  |  |  |  |
| 06/15/2019                                | Jim Lindstrom      | Memorial Bench                         | \$854.00                  |  |  |  |  |  |  |
| 10/07/2019                                | R.J. McElroy Trust | Pool Shade Structures                  | \$5,000.00                |  |  |  |  |  |  |
| 10/08/2019                                | Nursery Trees      | Tree Spading                           | \$2,275.00                |  |  |  |  |  |  |
| 10/29/2019                                | Dave Sondrol       | Cemetery Signs                         | \$16,000.00               |  |  |  |  |  |  |
| 01/01/2020                                | Friends of Trails  | Donations<br>Bark Improvements         | \$14,885.00               |  |  |  |  |  |  |
| 01/09/2020                                | ITC<br>FCCF        | Park Improvements                      | \$2,000.00                |  |  |  |  |  |  |
| 03/16/2020<br>04/14/2020                  | Trees Forever      | Electrical Upgrades<br>Boulevard Trees | \$10,000.00<br>\$5,000.00 |  |  |  |  |  |  |
| 05/27/2020                                | Cannons/Anonymous  | Red Gate Tree Replacement              | \$725.00                  |  |  |  |  |  |  |
| 09/01/2020                                | Paint Iowa         | Campground Picnic Tables               | \$600.00                  |  |  |  |  |  |  |
| 09/17/2020                                | R.J. McElroy Trust | Playground Equip.                      | \$8,818.00                |  |  |  |  |  |  |
| 10/14/2020                                | Dave Sondrol       | Cemetery Trees                         | \$320.00                  |  |  |  |  |  |  |
| 10/15/2020                                | Corner Market      | Red gate Trees                         | \$200.00                  |  |  |  |  |  |  |
| 12/07/2020                                | Missy Rau          | Memorial Bench-Henderson               | \$932.00                  |  |  |  |  |  |  |
| 12/07/2020                                | Dave Sondrol       | Memorial Bench-Schulz                  | \$932.00                  |  |  |  |  |  |  |
| 03/29/2020                                | NEIC               | Trails                                 | \$250,000.00              |  |  |  |  |  |  |
| 01/12/2021                                | Community Bank     | Bridge Decking                         | \$906.33                  |  |  |  |  |  |  |
| 02/16/2021                                | Dave Sondrol       | Trail Donation                         | \$1,000.00                |  |  |  |  |  |  |
| 02/16/2021                                | BCHC               | Trail Donation                         | \$1,000.00                |  |  |  |  |  |  |
| 03/11/2021                                | Trees Forever      | Boulevard Trees                        | \$5,000.00                |  |  |  |  |  |  |
| 04/09/2021                                | Pizza Ranch        | Trail Donation                         | \$4,000.00                |  |  |  |  |  |  |
| 03/29/2021                                | NEIC               | Trails Donation                        | \$250,000.00              |  |  |  |  |  |  |
| 07/14/2021                                | Mark Levin         | Trails Donation                        | \$250.00                  |  |  |  |  |  |  |
| 10/15/2021                                | Cannons Greenhouse | Tree Donation                          | \$600.00                  |  |  |  |  |  |  |
| 10/15/2021                                | Andrea Williams    | Tree Donation-Redgate                  | \$300.00                  |  |  |  |  |  |  |
| 12/17/2021                                | Community Bank     | Trails Donation                        | \$2,500.00                |  |  |  |  |  |  |
| 12/18/2021                                | ITC                | Donation                               | \$3,000.00                |  |  |  |  |  |  |
| 08/29/2022                                | NEIC               | Trails                                 | \$250,000.00              |  |  |  |  |  |  |
| 02/02/2022                                | Anonymous          | Trail Bridge                           | \$38,000.00               |  |  |  |  |  |  |
| 08/29/2023                                | NEIC               | Trails                                 | \$250,000.00              |  |  |  |  |  |  |
| 08/29/2024                                | NEIC               | Trails                                 | \$175,000.00              |  |  |  |  |  |  |
|                                           |                    |                                        | \$1,457,794.80            |  |  |  |  |  |  |
|                                           |                    |                                        |                           |  |  |  |  |  |  |

#### Parks

- ✤ Daily maintenance of downtown streetscape
- Developing Parks Master Plan
- Update Park and Recreation Brochure
- Update CIP Items
- Update Park / Campground / Aquatics / Cemetery Fee Schedules
- ✤ Update Department Equipment Maintenance Schedule
- Monthly safety meetings/ checklists
- Monthly Park and Recreation Board Meetings
- Develop trails committee and hold monthly meetings
- Host monthly tree board meetings
- Biweekly dept. head meetings/individual
- Conducted employee interviews /evaluations
- Weekly/Monthly/Yearly reports
- Monthly playground equipment inspections
- Weed spraying as needed
- Pesticide Applicator CEU's
- Shop/vehicle/equipment maintenance
- Playground equipment replacement
- ✤ Order lime chalk, marking paint for rec leagues.
- Tree trimming / mulch fall leaves
- Attended Upper Explorer land meetings
- Replace / repair vandalism on as needed basis
- Continued trail maintenance brush/tree trimming and dead tree removal
- Paint Diamond 1 siding replacement
- Cleared trails of snow in winter
- Purchased equipment and aerated all rec fields in fall
- Completed electrical panel upgrades at City Park
- New shelter installation at Redgate Park
- ✤ Segment 1 completed in the NW
- Replaced playground equipment at Redgate, funded by grants
- Lowered Lake Oelwein per Council
- Host United Way Day of Caring
- Diamond maintenance for recreation department
- ✤ Ash tree removal
- Electrofishing with the Iowa DNR
- City Park disc golf course installation

#### Cemetery

- School working on arching sign to go on north entrance
- Cleaned up August wind storm damage
- Cleaned up all work shops
- Cleaning up fence lines
- Updated paperwork
- Memorial Day flag raising
- Poured foundations in Spring and Fall
- ✤ Updating equipment Locators, plate compactor
- New block signs installed

## Trails Committee

- Received Governors Volunteer Award
- Met on a monthly basis
- Further development of trails master plan
- Applied to several large grants
- Attended all upper explorer meetings
- Developing trails presentation for council
- Completion of Segment 1 in the NW part of town
- Friends of the Trails raising additional funding
- ✤ Installed new trail mileage signs along east trail
- ✤ Installed trail counters to gather information for grant writing
- ✤ Install drinking fountain along trail by pool