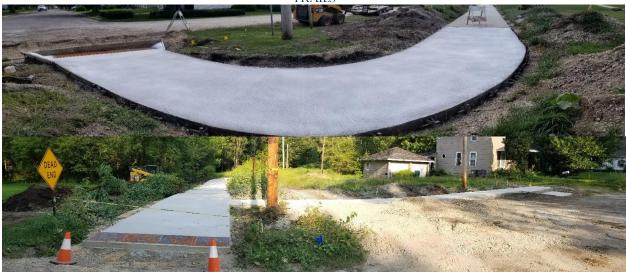

#### Trails

Segment 1 completed – Addition of .9 miles of PCC trail built in the northwest section of the community.

## Trails Committee

- Received Governors Volunteer Award
- Met on a monthly basis
- Further development of trails master plan
- Applied to several large grants
- Attended all upper explorer meetings
- Developing trails presentation for council
- Completion of Segment 1 in the NW part of town
- Friends of the Trails raising additional funding
- ✤ Installed new trail mileage signs along east trail
- ✤ Installed trail counters to gather information for grant writing
- ✤ Install drinking fountain along trail by pool