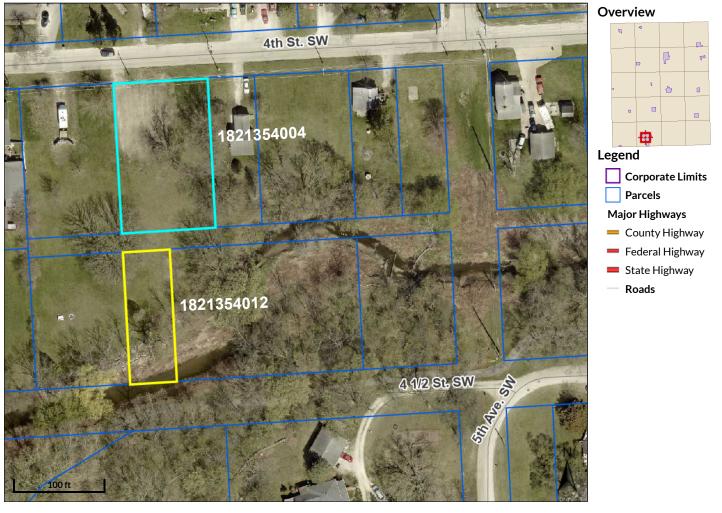

## 516 4th St SW

 
 Parcel ID
 1821354004

 Sec/Twp/Rng
 21-91-9

 Property Address
 516 4TH ST. SW OELWEIN

 District
 OELW
 Alternate ID n/a Class R Acreage n/a Owner Address Oelwein, City Of City Hall 20 2nd Ave. SW Oelwein, IA 50662-

District Brief Tax Description I OELWEIN OELWEIN INC LOTS 6 & 7 BLK 4 MILES ADD (Note: Not to be used on legal documents)

**Disclaimer:** Fayette County, the Fayette County Assessor and their employees make every effort to produce and publish the most current and accurate information possible. The maps included in this website do not represent a survey and are compiled from official records, including plats, surveys, recorded deeds, and contracts, and only contain information required for government purposes. See the recorded documents for more detailed legal information. Data is provided in ""as is"" condition. No warranties, expressed or implied, are provided for the data herein, its use or its interpretation. Fayette County and its employees assume no responsibility for the consequences of inappropriate uses or interpretations of the data. Any person that relies on any information obtained from this site does so at his or her own risk. All critical information should be independently verified. If you have questions about this site please contact the Assessor's Office at (563) 422-3397.