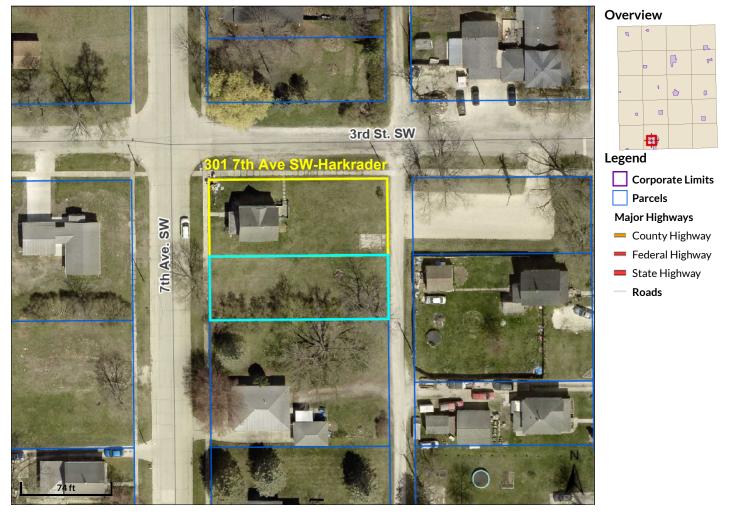

## 307 7th Ave SW

Parcel ID 1820479002 Alternate ID n/a 20-91-9 Sec/Twp/Rng R Class Property Address 307 7TH AVE. SW Acreage n/a OELWEIN **OELWEIN OELWEIN INC** District **Brief Tax Description** LOT 2 BLK 1 JAMISONS ADD (Note: Not to be used on legal documents)