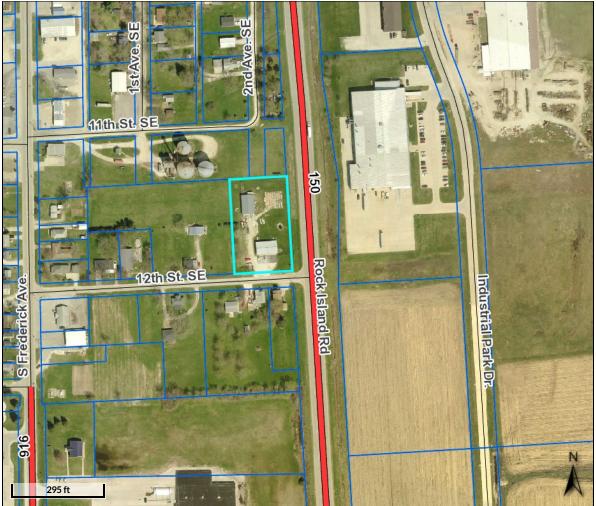

## 21-Z-01 Special Exception Request

Overview

| ष | ф |   |   |
|---|---|---|---|
|   |   | P | F |
| - | 9 | ٥ | 0 |
|   | 1 |   |   |
|   |   |   |   |
|   |   |   |   |

#### Legend

- Corporate Limits
- Parcels

#### Major Highways

- County Highway
- Federal Highway
- State Highway
- Roads

Parcel ID 1828403013 Sec/Twp/Rng 28-91-9 Property Address 131 12TH ST. SE

Alternate ID n/a Class Acreage 1.18 Owner Address Penhollow, Royce R & Nancy K 723 1st Ave. NE Oelwein, IA 50662-

**OELWEIN** 

District **Brief Tax Description** 

LOT 13, 14, 15 & E 174.33' LOT 32. BLK 1. RIDLERS ADD & E 174.33' OF N 2 AC LYING W R.R., R.O.W. S 1/2 NW SE EX W150' THEREOF 28-91-9

OELWEIN OELWEIN INC

(Note: Not to be used on legal documents)