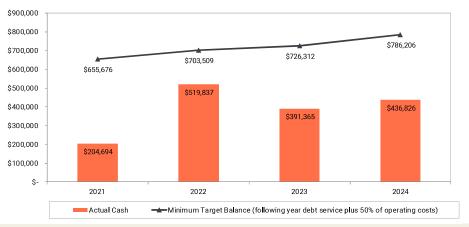

## Golf Fund

Cash Flows from Operations and Cash Balances

Abdo

City of New Prague, Minnesota Nonmajor Proprietary Funds Combining Statement of Net Position December 31, 2024

|                                                    | Business-type Activities - Enterprise Funds |                      |              |              |  |  |  |
|----------------------------------------------------|---------------------------------------------|----------------------|--------------|--------------|--|--|--|
|                                                    | 651                                         | 603                  | 606          | ilido        |  |  |  |
|                                                    |                                             |                      | Storm Water  |              |  |  |  |
|                                                    | Ambulance                                   | Golf                 | Utility      | Totals       |  |  |  |
| Assets                                             |                                             |                      |              |              |  |  |  |
| Current Assets                                     | ć 201.740                                   | <sup>ر</sup> 426 926 | ¢ 1200.0E7   | ¢ 1007600    |  |  |  |
| Cash and temporary investments Receivables         | \$ 201,740                                  | \$ 436,826           | \$ 1,299,057 | \$ 1,937,623 |  |  |  |
| Accounts                                           | _                                           | 6,479                | 28,765       | 35,244       |  |  |  |
| Intergovernmental                                  | _                                           | -                    | 2,177        | 2,177        |  |  |  |
| Inventories                                        | =                                           | 72,328               | -,.,,        | 72,328       |  |  |  |
| Total Current Assets                               | 201,740                                     | 515,633              | 1,329,999    | 2,047,372    |  |  |  |
| Noncurrent Assets                                  |                                             |                      |              |              |  |  |  |
| Capital assets                                     |                                             |                      |              |              |  |  |  |
| Land improvements                                  | -                                           | 910,290              | _            | 910,290      |  |  |  |
| Buildings and structures                           | =                                           | 1,094,511            | -            | 1,094,511    |  |  |  |
| Infrastructure                                     | -                                           | -                    | 8,777,601    | 8,777,601    |  |  |  |
| Machinery and equipment                            | -                                           | 1,777,792            | 29,296       | 1,807,088    |  |  |  |
| Construction in progress                           | -                                           | -                    | 23,875       | 23,875       |  |  |  |
| Less accumulated depreciation                      |                                             | (2,788,152)          | (4,297,229)  | (7,085,381)  |  |  |  |
| Total capital assets                               |                                             | 994,441              | 4,533,543    | 5,527,984    |  |  |  |
| Total Noncurrent Assets                            |                                             | 994,441              | 4,533,543    | 5,527,984    |  |  |  |
| Total Assets                                       | 201,740                                     | 1,510,074            | 5,863,542    | 7,575,356    |  |  |  |
| Deferred Outflows of Resources                     |                                             |                      |              |              |  |  |  |
| Deferred other post employment benefit resources   | -                                           | 1,072                | 398          | 1,470        |  |  |  |
| Deferred pension resources                         | -                                           | 32,718               | 7,488        | 40,206       |  |  |  |
| Total Deferred Outflows of Resources               | -                                           | 33,790               | 7,886        | 41,676       |  |  |  |
|                                                    |                                             |                      |              |              |  |  |  |
| Liabilities                                        |                                             |                      |              |              |  |  |  |
| Current Liabilities Accounts and contracts payable | 49                                          | 24,665               | 887          | 25,601       |  |  |  |
| Due to other governments                           | 504                                         | 2,808                | -            | 3,312        |  |  |  |
| Accrued interest payable                           | -                                           | 7,055                | 30,271       | 37,326       |  |  |  |
| Accrued wages payable                              | -                                           | 6,374                | 1,029        | 7,403        |  |  |  |
| Accrued compensated absences payable               | -                                           | 5,239                | -            | 5,239        |  |  |  |
| Customer deposits payable                          | -                                           | 66,592               | -            | 66,592       |  |  |  |
| Unearned revenue                                   | 1,697                                       | 151,396              | -            | 153,093      |  |  |  |
| Other post employment benefits                     | -                                           | 554                  | 205          | 759          |  |  |  |
| Bonds payable - current                            | -                                           | 59,000               | 145,206      | 204,206      |  |  |  |
| Total Current Liabilities                          | 2,250                                       | 323,683              | 177,598      | 503,531      |  |  |  |
| Noncurrent Liabilities                             |                                             |                      |              |              |  |  |  |
| Accrued compensated absences payable               | _                                           | 9,984                | _            | 9,984        |  |  |  |
| Bonds payable - net of current portion             | -<br>-                                      | 339.984              | 1,778,193    | 2,118,177    |  |  |  |
| Net pension liability                              | -                                           | 119,227              | 29,175       | 148,402      |  |  |  |
| Other post employment benefits                     | -                                           | 7,844                | 2,909        | 10,753       |  |  |  |
| Total Noncurrent Liabilities                       | -                                           | 477,039              | 1,810,277    | 2,287,316    |  |  |  |
| Total Liabilities                                  | 2,250                                       | 800,722              | 1,987,875    | 2,790,847    |  |  |  |
|                                                    |                                             | ·                    | ·            |              |  |  |  |
| Deferred Inflows of Resources                      |                                             |                      |              |              |  |  |  |
| Deferred other post employment benefit resources   | -                                           | 2,282                | 846          | 3,128        |  |  |  |
| Deferred pension resources                         |                                             | 101,179              | 21,520       | 122,699      |  |  |  |
| Total Deferred Inflows of Resources                |                                             | 103,461              | 22,366       | 125,827      |  |  |  |
| Net Position                                       |                                             |                      |              |              |  |  |  |
| Net investment in capital assets                   | =                                           | 595,457              | 2,610,144    | 3,205,601    |  |  |  |
| Unrestricted                                       | 199,490                                     | 44,224               | 1,251,043    | 1,494,757    |  |  |  |
| S.II SOLITOTEU                                     |                                             | <del></del>          | 1,201,070    | 1,777,707    |  |  |  |
| Total Net Position                                 | \$ 199,490                                  | \$ 639,681           | \$ 3,861,187 | \$ 4,700,358 |  |  |  |