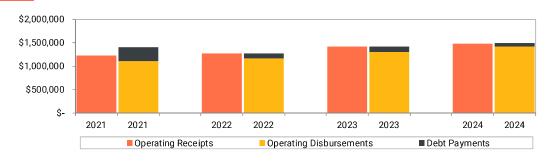

## Golf Fund

Cash Flows from Operations and Cash Balances

Abdo

City of New Prague, Minnesota Nonmajor Proprietary Funds Combining Statement of Net Position December 31, 2024

|                                                    | Business-type Activities - Enterprise Funds |                      |              |              |  |  |  |
|----------------------------------------------------|---------------------------------------------|----------------------|--------------|--------------|--|--|--|
|                                                    | 651                                         | 603                  | 606          | ilido        |  |  |  |
|                                                    |                                             |                      | Storm Water  |              |  |  |  |
|                                                    | Ambulance                                   | Golf                 | Utility      | Totals       |  |  |  |
| Assets                                             |                                             |                      |              |              |  |  |  |
| Current Assets                                     | ć 201.740                                   | <sup>ر</sup> 426 926 | ¢ 1200.0E7   | ¢ 1007600    |  |  |  |
| Cash and temporary investments Receivables         | \$ 201,740                                  | \$ 436,826           | \$ 1,299,057 | \$ 1,937,623 |  |  |  |
| Accounts                                           | _                                           | 6,479                | 28,765       | 35,244       |  |  |  |
| Intergovernmental                                  | _                                           | -                    | 2,177        | 2,177        |  |  |  |
| Inventories                                        | =                                           | 72,328               | -,.,,        | 72,328       |  |  |  |
| Total Current Assets                               | 201,740                                     | 515,633              | 1,329,999    | 2,047,372    |  |  |  |
| Noncurrent Assets                                  |                                             |                      |              |              |  |  |  |
| Capital assets                                     |                                             |                      |              |              |  |  |  |
| Land improvements                                  | -                                           | 910,290              | _            | 910,290      |  |  |  |
| Buildings and structures                           | =                                           | 1,094,511            | -            | 1,094,511    |  |  |  |
| Infrastructure                                     | -                                           | -                    | 8,777,601    | 8,777,601    |  |  |  |
| Machinery and equipment                            | -                                           | 1,777,792            | 29,296       | 1,807,088    |  |  |  |
| Construction in progress                           | -                                           | -                    | 23,875       | 23,875       |  |  |  |
| Less accumulated depreciation                      |                                             | (2,788,152)          | (4,297,229)  | (7,085,381)  |  |  |  |
| Total capital assets                               |                                             | 994,441              | 4,533,543    | 5,527,984    |  |  |  |
| Total Noncurrent Assets                            |                                             | 994,441              | 4,533,543    | 5,527,984    |  |  |  |
| Total Assets                                       | 201,740                                     | 1,510,074            | 5,863,542    | 7,575,356    |  |  |  |
| Deferred Outflows of Resources                     |                                             |                      |              |              |  |  |  |
| Deferred other post employment benefit resources   | -                                           | 1,072                | 398          | 1,470        |  |  |  |
| Deferred pension resources                         | -                                           | 32,718               | 7,488        | 40,206       |  |  |  |
| Total Deferred Outflows of Resources               | -                                           | 33,790               | 7,886        | 41,676       |  |  |  |
|                                                    |                                             |                      |              |              |  |  |  |
| Liabilities                                        |                                             |                      |              |              |  |  |  |
| Current Liabilities Accounts and contracts payable | 49                                          | 24,665               | 887          | 25,601       |  |  |  |
| Due to other governments                           | 504                                         | 2,808                | -            | 3,312        |  |  |  |
| Accrued interest payable                           | -                                           | 7,055                | 30,271       | 37,326       |  |  |  |
| Accrued wages payable                              | -                                           | 6,374                | 1,029        | 7,403        |  |  |  |
| Accrued compensated absences payable               | -                                           | 5,239                | -            | 5,239        |  |  |  |
| Customer deposits payable                          | -                                           | 66,592               | -            | 66,592       |  |  |  |
| Unearned revenue                                   | 1,697                                       | 151,396              | -            | 153,093      |  |  |  |
| Other post employment benefits                     | -                                           | 554                  | 205          | 759          |  |  |  |
| Bonds payable - current                            | -                                           | 59,000               | 145,206      | 204,206      |  |  |  |
| Total Current Liabilities                          | 2,250                                       | 323,683              | 177,598      | 503,531      |  |  |  |
| Noncurrent Liabilities                             |                                             |                      |              |              |  |  |  |
| Accrued compensated absences payable               | _                                           | 9,984                | _            | 9,984        |  |  |  |
| Bonds payable - net of current portion             | -<br>-                                      | 339.984              | 1,778,193    | 2,118,177    |  |  |  |
| Net pension liability                              | -                                           | 119,227              | 29,175       | 148,402      |  |  |  |
| Other post employment benefits                     | -                                           | 7,844                | 2,909        | 10,753       |  |  |  |
| Total Noncurrent Liabilities                       | -                                           | 477,039              | 1,810,277    | 2,287,316    |  |  |  |
| Total Liabilities                                  | 2,250                                       | 800,722              | 1,987,875    | 2,790,847    |  |  |  |
|                                                    |                                             | ·                    | ·            |              |  |  |  |
| Deferred Inflows of Resources                      |                                             |                      |              |              |  |  |  |
| Deferred other post employment benefit resources   | -                                           | 2,282                | 846          | 3,128        |  |  |  |
| Deferred pension resources                         |                                             | 101,179              | 21,520       | 122,699      |  |  |  |
| Total Deferred Inflows of Resources                |                                             | 103,461              | 22,366       | 125,827      |  |  |  |
| Net Position                                       |                                             |                      |              |              |  |  |  |
| Net investment in capital assets                   | =                                           | 595,457              | 2,610,144    | 3,205,601    |  |  |  |
| Unrestricted                                       | 199,490                                     | 44,224               | 1,251,043    | 1,494,757    |  |  |  |
| S.II SOLITOTEU                                     |                                             | <del></del>          | 1,201,070    | 1,777,707    |  |  |  |
| Total Net Position                                 | \$ 199,490                                  | \$ 639,681           | \$ 3,861,187 | \$ 4,700,358 |  |  |  |