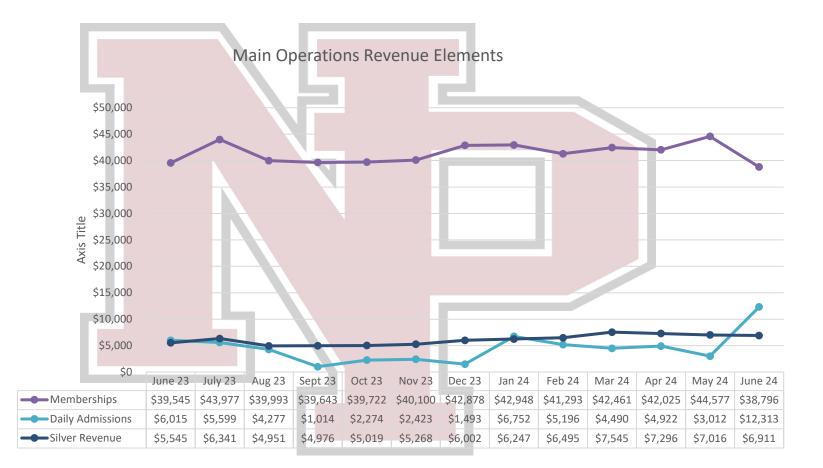

#### Joint Powers Advisory Board Revenue Reporting

|                                          | FY 19-20 Actual F | / 20-21 Actual | FY 21-22 Actual | FY 22-23 Actual | 6/30/24   | Balance from<br>Budget | % of budget<br>remaining | FY 23-24 Revised<br>Budget | FY 23-24 Projected<br>Actual | FY 24-25<br>Preliminary Budget |
|------------------------------------------|-------------------|----------------|-----------------|-----------------|-----------|------------------------|--------------------------|----------------------------|------------------------------|--------------------------------|
| Facility Revenue (prog 505)              |                   |                | ÀT DAT          | ¢6.055          | 640 650   | \$1,442                | 10.3%                    | \$14,000                   | \$14,000                     | \$25,000                       |
| Facility Rental (093 & 094)              | \$1,242           | \$4,202        | \$5,016         |                 | \$12,558  |                        | 4.2%                     | \$10,884                   |                              |                                |
| Birthday Parties (090)                   | \$8,230           | \$0            | \$8,728         |                 | \$10,426  | \$458                  | -5.6%                    |                            |                              |                                |
| Meet/Event Sales Commissions (099)       | \$1,143           | \$0            | \$2,200         |                 | \$211     | -\$11                  |                          |                            |                              |                                |
| Concessions Sales (061 & 073)            | \$13,063          | \$970          | \$10,161        |                 | \$8,587   | \$279                  | 3.1%                     |                            |                              |                                |
| Merchandise (074)                        | \$1,236           | \$1,518        | \$2,124         |                 | \$423     | \$677                  | 61.5%                    |                            |                              |                                |
| Vending Sales (058)                      | \$212             | \$314          | \$1,635         |                 | \$1,531   | -\$31                  | -2,1%                    |                            |                              |                                |
| Memberships (069)                        | \$375,383         | \$250,788      | \$400,216       |                 | \$498,413 | -\$10,169              | -2,1%                    |                            |                              |                                |
| Daily Admissions (059 & 060)             | \$41,098          | \$9,076        | \$55,400        | \$56,176        | \$53,765  | \$6,235                | 10.4%                    |                            |                              |                                |
| Silver & Fit/Silver Sneakers (070)       | \$47,295          | \$19,859       | \$39,407        | \$52,993        | \$74,067  | -\$11,512              | -18.4%                   |                            |                              |                                |
| Fitness Programs (083)                   | \$2,161           | \$4,064        | \$4,040         | \$4,545         | \$2,954   | \$1,168                | 28.3%                    |                            |                              |                                |
| Personal Training (082)                  | \$8,711           | \$3,899        | \$27,778        | \$24,140        | \$34,617  | -\$4,343               | -14.3%                   | \$30,274                   | \$32,451                     |                                |
| Gift Cards (084)                         | \$1,114           | \$0            | \$560           | \$537           | \$266     | \$234                  | 46.8%                    | \$500                      | \$300                        |                                |
| County Grant                             | \$0               | \$15,000       | \$0             | \$0             | \$0       | \$0                    |                          | \$0                        | \$0                          |                                |
| Total Facility Revenue                   | \$502,536         | \$309,690      | \$557,264       | \$650,624       | \$697,818 | -\$15,573              | -2.3%                    | \$682,245                  | \$690,920                    | \$726,817                      |
| Program Revenue                          |                   |                |                 | \$93,360        |           |                        |                          |                            |                              |                                |
| CE Water Safety (Prog 506)               | \$3,869 [1]       | \$8,750        | \$6,571         | \$2,876         | \$9,191   | -\$3,691               | -67.1%                   | \$5,500                    | \$8,900                      | \$9,000                        |
| CE Learn to Swim Registration (Prog 533) | \$29,395          | \$36,758       | \$49,212        | \$49,977        | \$58,574  | -\$6,574               | -12.6%                   | \$52,000                   | \$47,000                     | \$55,000                       |
| Club Swimming (Prog 530 & 531)           | \$82,124          | \$111,636      | \$104,933       | \$77,753        | \$21,426  | \$470                  | 2.1%                     | \$21,896                   | \$21,896                     |                                |
| Swim Meets (Prog 507)                    | \$38,017          | \$6,115        | \$38,444        | \$53,016        | \$810     | -\$810                 | -2.0%                    | \$0                        | \$0                          |                                |
| Aquatics Endowment Fund (Prog 508)       | \$0               | \$70           | \$0             | \$0             | \$0       | \$0                    |                          | \$0                        |                              |                                |
| Total Program                            | \$153,405         | \$163,330      | \$199,160       | \$183,622       | \$90,002  | -\$10,606              | -13.4%                   | \$79,396                   | \$77,796                     | \$64,000                       |
| Grand Total Revenue                      | \$655,940         | \$473,020      | \$756,424       | \$834,246       | \$787,819 | -\$26,178              | -3.4%                    | \$761,641                  | \$768,716                    | \$790,817                      |