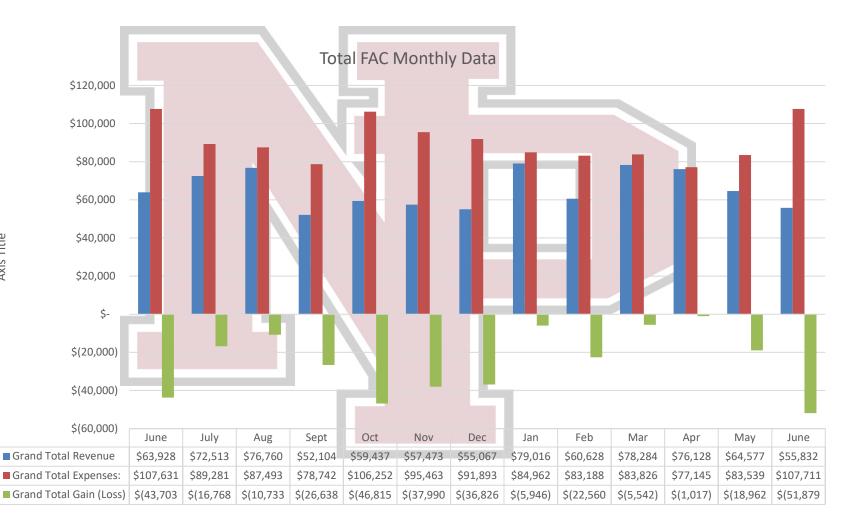

#### Joint Powers Advisory Board Monthly Reporting Summary

| Joint Powers Advisory Board Monthl | y Reporting Summary |                 |                 |                 |             |                        |                          | Drab 24 Device d           | D( DD D4 Projected           | EV 34 35 Brollimina |
|------------------------------------|---------------------|-----------------|-----------------|-----------------|-------------|------------------------|--------------------------|----------------------------|------------------------------|---------------------|
|                                    | FY 19-20 Actual     | FY 20-21 Actual | FY 21-22 Actual | FY 22-23 Actual | 6/30/2024   | Balance from<br>Budget | % of Budget<br>Remaining | FY 23-24 Revised<br>Budget | FY 23-24 Projected<br>Actual | Budget              |
| Operational Revenue                | \$502,536           | \$309,690       | \$557,264       | \$650,624       | \$697,818   | -\$15,573              | -2,3%                    | \$682,245                  | \$690,920                    | \$726,B17           |
| Operational Expenses               | \$745,044           | \$695,181       | \$899,046       | \$921,613       | \$988,743   | -\$22,085              | -2.3%                    | \$966,657                  | \$992,888                    | \$1,036,174         |
| Net Gain(Loss)                     | -\$242,509          | -\$385,491      | -\$341,782      | -\$270,989      | -\$290,925  | \$6,513                | -2.3%                    | -\$284,412                 | -\$301,968                   | -\$309,357          |
| Program Expenses                   |                     |                 |                 |                 |             |                        |                          |                            |                              |                     |
| Community Ed Classes               |                     |                 |                 |                 |             | A                      |                          | AC 500                     | ĆB 200                       | \$9,000             |
| Revenue                            | \$3,869             | \$8,750         | \$6,571         | \$2,876         | \$9,191     | -\$3,691               | -67.1%                   | \$5,500                    | \$8,900                      |                     |
| Expenses                           | \$2,028             | \$2,522         | \$1,630         | \$1,310         | \$9,542     | -\$4,342               | -83.5%                   | \$5,200                    | \$7,800                      | \$5,000             |
| Net Gain(Loss)                     | \$1,841             | \$6,227         | \$4,941         | \$1,566         | -\$351      | \$651                  | 216.9%                   | \$300                      | \$1,100                      | \$4,000             |
| Club Swimming                      |                     |                 |                 |                 |             |                        |                          | An. 000                    | 631 80C                      | \$0                 |
| Revenue                            | \$120,141           | \$117,752       | \$143,377       | \$130,769       | \$22,236    | -\$340                 | -1.6%                    | \$21,896                   | \$21,896                     | 30<br>0             |
| Expenses                           | \$106,763           | \$99,889        | \$127,168       | \$108,576       | \$31,744    | -\$1,624               | -5.4%                    | \$30,120                   | \$30,357                     | -                   |
| Net Gain(Loss)                     | \$ 13,379           | \$17,862        | \$16,209        | \$22,192        | -\$9,508    | \$1,284                | -15.6%                   | -\$8,224                   | -\$8,461                     | \$0                 |
| Learn to Swim                      |                     |                 |                 |                 |             | -                      |                          |                            | A 17 000                     | ČE E 000            |
| Revenue                            | \$29,395            | \$36,758        | \$49,212        | \$49,977        | \$58,574    | -\$6,574               | -12.6%                   | \$52,000                   | \$47,000                     | \$55,000            |
| Expenses                           | \$23,849            | \$24,101        | \$32,696        | \$56,937        | \$39,467    | \$4,398                | 10.0%                    | \$43,865                   | \$38,000                     | \$46,000            |
| Net Gain(Loss)                     | \$5,546             | \$12,658        | \$16,516        | -\$6,960        | \$19,107    | -\$10,972              | -134.9%                  | \$8,135                    | \$9,000                      | \$9,000             |
| Misc Revenue                       | \$0                 | \$70            | 0               | \$0             | \$0         | \$0                    | 0.0%                     |                            |                              |                     |
| Total Program Revenue              | \$153,405           | \$163,330       | \$199,160       | \$183,622       | \$90,002    | -\$10,606              | -13.4%                   | \$79,396                   | \$77,796                     | \$64,000            |
| Total Program Expenses             | \$132,639           | \$126,513       | \$161,494       | \$166,823       | \$80,753    | -\$1,568               | -2.0%                    | \$79,185                   | \$76,157                     | \$51,000            |
| Total Program Net Gain(Loss)       | \$20,765            | \$36,817        | \$37,666        | \$16,798        | \$9,248     | -\$9,037               | -4283.1%                 | \$211                      | \$1,639                      | \$13,000            |
|                                    |                     |                 |                 |                 |             |                        |                          | * <i>***</i>               |                              | AT00.0              |
| Grand Total Revenue                | \$655,940           | \$473,020       | \$756,424       | \$834,246       | \$787,819   | -\$26,178              | -3.4%                    | \$761,641                  | \$768,716                    | \$790,817           |
| Grand Total Expenses:              | \$877,684           | \$821,694       | \$1,060,540     | \$1,088,436     | \$1,069,496 | -\$23,654              | -2.3%                    | \$1,045,842                | \$1,069,045                  | \$1,087,174         |
| Grand Total Gain (Loss)            | -\$221,743          | -\$348,674      | -\$304,116      | -\$254,190      | -\$281,677  | -\$2,525               | 0.9%                     | -\$284,201                 | -\$300,329                   | -\$296,357          |
| 50% to city and district           | -\$110,872          | -\$174,337      | -\$152,058      | -\$127,095      | -\$140,838  | -\$1,262               | 1,1%                     | -\$142,101                 | -\$150,165                   | -\$148,178          |