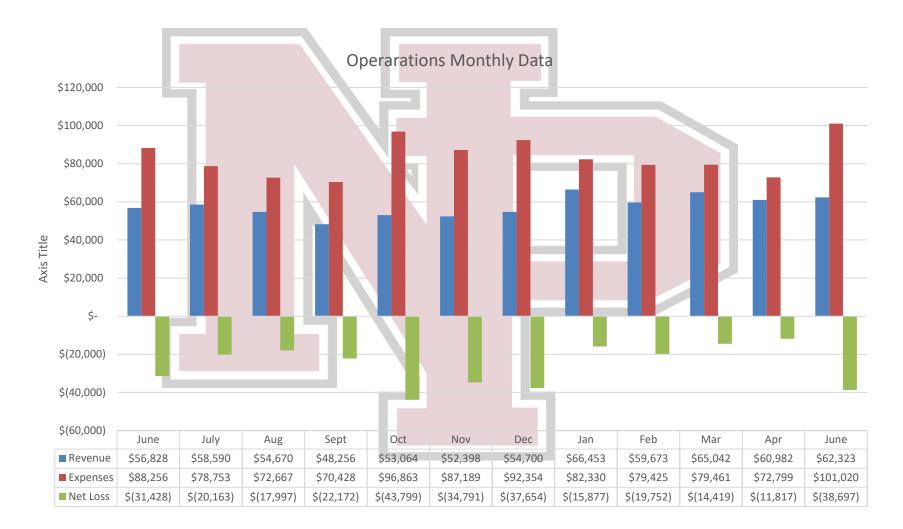

#### Joint Powers Advisory Board Monthly Reporting Summary

| Joint Powers Advisory Board Monthl | y Reporting Summary |                 |                 |                 |             |                        |                          | Drab 24 Device d           | D( DD D4 Projected           | EV 34 35 Brollimina |
|------------------------------------|---------------------|-----------------|-----------------|-----------------|-------------|------------------------|--------------------------|----------------------------|------------------------------|---------------------|
|                                    | FY 19-20 Actual     | FY 20-21 Actual | FY 21-22 Actual | FY 22-23 Actual | 6/30/2024   | Balance from<br>Budget | % of Budget<br>Remaining | FY 23-24 Revised<br>Budget | FY 23-24 Projected<br>Actual | Budget              |
| Operational Revenue                | \$502,536           | \$309,690       | \$557,264       | \$650,624       | \$697,818   | -\$15,573              | -2,3%                    | \$682,245                  | \$690,920                    | \$726,B17           |
| Operational Expenses               | \$745,044           | \$695,181       | \$899,046       | \$921,613       | \$988,743   | -\$22,085              | -2.3%                    | \$966,657                  | \$992,888                    | \$1,036,174         |
| Net Gain(Loss)                     | -\$242,509          | -\$385,491      | -\$341,782      | -\$270,989      | -\$290,925  | \$6,513                | -2.3%                    | -\$284,412                 | -\$301,968                   | -\$309,357          |
| Program Expenses                   |                     |                 |                 |                 |             |                        |                          |                            |                              |                     |
| Community Ed Classes               |                     |                 |                 |                 |             | A                      |                          | AC 500                     | ĆB 200                       | \$9,000             |
| Revenue                            | \$3,869             | \$8,750         | \$6,571         | \$2,876         | \$9,191     | -\$3,691               | -67.1%                   | \$5,500                    | \$8,900                      |                     |
| Expenses                           | \$2,028             | \$2,522         | \$1,630         | \$1,310         | \$9,542     | -\$4,342               | -83.5%                   | \$5,200                    | \$7,800                      | \$5,000             |
| Net Gain(Loss)                     | \$1,841             | \$6,227         | \$4,941         | \$1,566         | -\$351      | \$651                  | 216.9%                   | \$300                      | \$1,100                      | \$4,000             |
| Club Swimming                      |                     |                 |                 |                 |             |                        |                          | An. 000                    | 631 80C                      | \$0                 |
| Revenue                            | \$120,141           | \$117,752       | \$143,377       | \$130,769       | \$22,236    | -\$340                 | -1.6%                    | \$21,896                   | \$21,896                     | 30<br>0             |
| Expenses                           | \$106,763           | \$99,889        | \$127,168       | \$108,576       | \$31,744    | -\$1,624               | -5.4%                    | \$30,120                   | \$30,357                     | -                   |
| Net Gain(Loss)                     | \$ 13,379           | \$17,862        | \$16,209        | \$22,192        | -\$9,508    | \$1,284                | -15.6%                   | -\$8,224                   | -\$8,461                     | \$0                 |
| Learn to Swim                      |                     |                 |                 |                 |             | -                      |                          |                            | A 17 000                     | ČE E 000            |
| Revenue                            | \$29,395            | \$36,758        | \$49,212        | \$49,977        | \$58,574    | -\$6,574               | -12.6%                   | \$52,000                   | \$47,000                     | \$55,000            |
| Expenses                           | \$23,849            | \$24,101        | \$32,696        | \$56,937        | \$39,467    | \$4,398                | 10.0%                    | \$43,865                   | \$38,000                     | \$46,000            |
| Net Gain(Loss)                     | \$5,546             | \$12,658        | \$16,516        | -\$6,960        | \$19,107    | -\$10,972              | -134.9%                  | \$8,135                    | \$9,000                      | \$9,000             |
| Misc Revenue                       | \$0                 | \$70            | 0               | \$0             | \$0         | \$0                    | 0.0%                     |                            |                              |                     |
| Total Program Revenue              | \$153,405           | \$163,330       | \$199,160       | \$183,622       | \$90,002    | -\$10,606              | -13.4%                   | \$79,396                   | \$77,796                     | \$64,000            |
| Total Program Expenses             | \$132,639           | \$126,513       | \$161,494       | \$166,823       | \$80,753    | -\$1,568               | -2.0%                    | \$79,185                   | \$76,157                     | \$51,000            |
| Total Program Net Gain(Loss)       | \$20,765            | \$36,817        | \$37,666        | \$16,798        | \$9,248     | -\$9,037               | -4283.1%                 | \$211                      | \$1,639                      | \$13,000            |
|                                    |                     |                 |                 |                 |             |                        |                          | * <i>***</i>               |                              | AT00.0              |
| Grand Total Revenue                | \$655,940           | \$473,020       | \$756,424       | \$834,246       | \$787,819   | -\$26,178              | -3.4%                    | \$761,641                  | \$768,716                    | \$790,817           |
| Grand Total Expenses:              | \$877,684           | \$821,694       | \$1,060,540     | \$1,088,436     | \$1,069,496 | -\$23,654              | -2.3%                    | \$1,045,842                | \$1,069,045                  | \$1,087,174         |
| Grand Total Gain (Loss)            | -\$221,743          | -\$348,674      | -\$304,116      | -\$254,190      | -\$281,677  | -\$2,525               | 0.9%                     | -\$284,201                 | -\$300,329                   | -\$296,357          |
| 50% to city and district           | -\$110,872          | -\$174,337      | -\$152,058      | -\$127,095      | -\$140,838  | -\$1,262               | 1,1%                     | -\$142,101                 | -\$150,165                   | -\$148,178          |