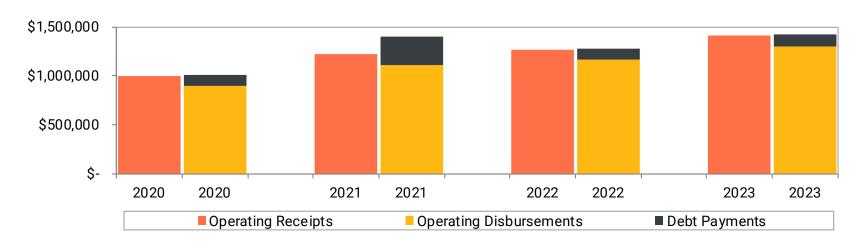

| 649,456      | 260,000      | 02/01/33 |  |
| G.O. Improvement Bonds of 2023A     | 172,747      | 503,750      | 2,135,000    | 02/01/39 |  |
| Total G.O. Special Assessment Bonds | 3,835,367    | 6,139,226    | 7,797,846    |          |  |
| Other General Obligation Debt       |              |              |              |          |  |
| Indentures of trust (HRA)           | 10,796       | 10,796       | 132,000      | 12/01/35 |  |
| Total All Debt Service Funds        | \$ 4,298,141 | \$ 7,178,666 | \$ 9,659,846 |          |  |
| Future Interest on Debt             |              |              | \$ 1,845,918 |          |  |

### Debt Service Funds





### Debt Service Funds

(Continued)







### Water Utility Fund







### Sewer Utility Fund





## Electric Utility Fund







### Golf Fund







### **Ambulance Fund**







### Storm Water Utility Fund



## Cash and Investments Balances by Fund Type





### **Taxes**Key Performance Indicators







### Debt Key Performance Indicators



### Debt Service Expenditures as a Percent of Current Expenditures





## **Expenditures**Key Performance Indicators

### **Current Expenditures Per Capita** \$900 \$800 \$700 \$600 \$500 \$400 \$300 \$200 \$100 \$-2021 2022 2020 2023 Class 4 Cities \$839 \$856 N/A N/A Cities in Scott County \$627 \$601 N/A N/A ■ City of New Prague \$619 \$639 \$673 \$703





## Enterprise Funds Key Performance Indicators

### **Water Fund Debt Service Coverage**







### Your Abdo Team



Brad Falteysek, CPA
Partner



Abby Schmidt, CPA Manager



Kelsey Larson, CPA Senior Associat