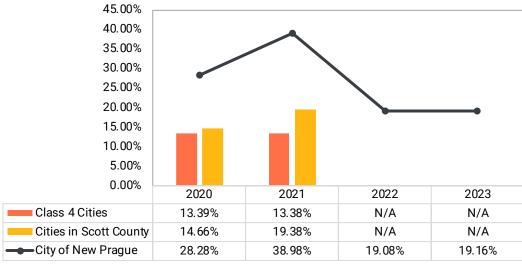

|              |              |          |  |
| Indentures of trust (HRA)           | 10,796       | 10,796       | 132,000      | 12/01/35 |  |
| Total All Debt Service Funds        | \$ 4,298,141 | \$ 7,178,666 | \$ 9,659,846 |          |  |
| Future Interest on Debt             |              |              | \$ 1,845,918 |          |  |

### Debt Service Funds





### Debt Service Funds

(Continued)







### Water Utility Fund







### Sewer Utility Fund





## Electric Utility Fund







### Golf Fund







### **Ambulance Fund**







### Storm Water Utility Fund



## Cash and Investments Balances by Fund Type





### **Taxes**Key Performance Indicators







### Debt Key Performance Indicators



### Debt Service Expenditures as a Percent of Current Expenditures





## **Expenditures**Key Performance Indicators

### **Current Expenditures Per Capita** \$900 \$800 \$700 \$600 \$500 \$400 \$300 \$200 \$100 \$-2021 2022 2020 2023 Class 4 Cities \$839 \$856 N/A N/A Cities in Scott County \$627 \$601 N/A N/A ■ City of New Prague \$619 \$639 \$673 \$703





## Enterprise Funds Key Performance Indicators

### **Water Fund Debt Service Coverage**







### Your Abdo Team



Brad Falteysek, CPA
Partner



Abby Schmidt, CPA Manager



Kelsey Larson, CPA Senior Associate



Ellie Singleton Associate



Adam Owens Associate



Jack Waltman
Intern