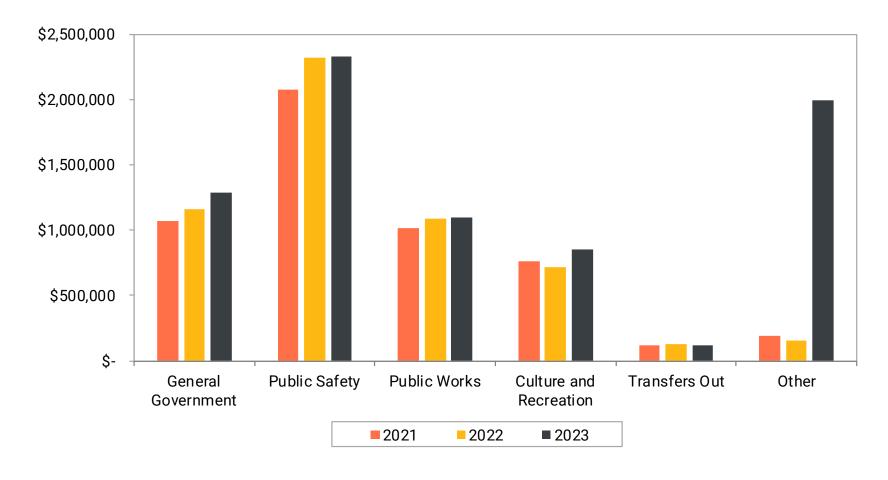

### General Fund Expenditures by Type

| Fund                       |  |  |  |  |  |  |
|----------------------------|--|--|--|--|--|--|
| Nonmajor                   |  |  |  |  |  |  |
| Development Revolving Loan |  |  |  |  |  |  |
| Small Cities Grant         |  |  |  |  |  |  |
| Economic Development       |  |  |  |  |  |  |
| 2016 Small Cities Project  |  |  |  |  |  |  |
| 2017 Small Cities Project  |  |  |  |  |  |  |
| American Rescue Aid        |  |  |  |  |  |  |
| Crime Prevention           |  |  |  |  |  |  |
|                            |  |  |  |  |  |  |
| Total                      |  |  |  |  |  |  |