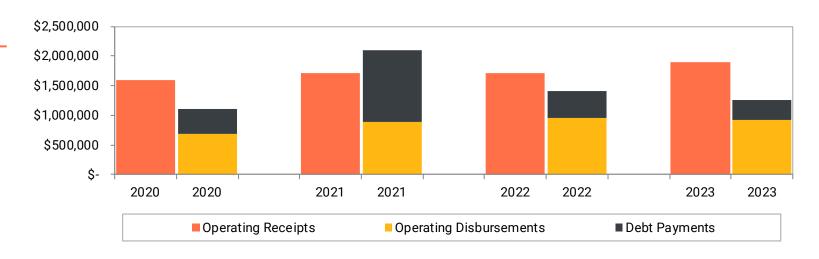

### Debt Key Performance Indicators

### Debt Service Expenditures as a Percent of Current Expenditures