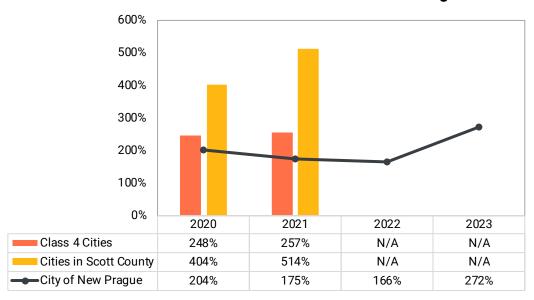

t Service Funds

(Continued)







### Water Utility Fund







### Sewer Utility Fund





## Electric Utility Fund







### Golf Fund







### **Ambulance Fund**







### Storm Water Utility Fund



## Cash and Investments Balances by Fund Type





### **Taxes**Key Performance Indicators







### Debt Key Performance Indicators



### Debt Service Expenditures as a Percent of Current Expenditures





## **Expenditures**Key Performance Indicators

### **Current Expenditures Per Capita** \$900 \$800 \$700 \$600 \$500 \$400 \$300 \$200 \$100 \$-2021 2022 2020 2023 Class 4 Cities \$839 \$856 N/A N/A Cities in Scott County \$627 \$601 N/A N/A ■ City of New Prague \$619 \$639 \$673 \$703





## Enterprise Funds Key Performance Indicators

### **Water Fund Debt Service Coverage**







### Your Abdo Team



Brad Falteysek, CPA
Partner



Abby Schmidt, CPA Manager



Kelsey Larson, CPA Senior Associate



Ellie Singleton Associate



Adam Owens Associate



Jack Waltman
Intern