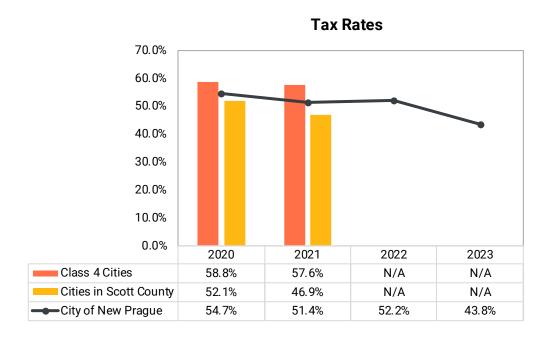

Bonds | 3,835,367    | 6,139,226    | 7,797,846    |          |  |
| Other General Obligation Debt       |              |              |              |          |  |
| Indentures of trust (HRA)           | 10,796       | 10,796       | 132,000      | 12/01/35 |  |
| Total All Debt Service Funds        | \$ 4,298,141 | \$ 7,178,666 | \$ 9,659,846 |          |  |
| Future Interest on Debt             |              |              | \$ 1,845,918 |          |  |

### Debt Service Funds





### Debt Service Funds

(Continued)







### Water Utility Fund







### Sewer Utility Fund





## Electric Utility Fund







### Golf Fund







### **Ambulance Fund**







### Storm Water Utility Fund



## Cash and Investments Balances by Fund Type





### **Taxes**Key Performance Indicators







### Debt Key Performance Indicators



### Debt Service Expenditures as a Percent of Current Expenditures





## **Expenditures**Key Performance Indicators

### **Current Expenditures Per Capita** \$900 \$800 \$700 \$600 \$500 \$400 \$300 \$200 \$100 \$-2021 2022 2020 2023 Class 4 Cities \$839 \$856 N/A N/A Cities in Scott County \$627 \$601 N/A N/A ■ City of New Prague \$619 \$639 \$673 \$703





## Enterprise Funds Key Performance Indicators

### **Water Fund Debt Service Coverage**







### Your Abdo Team



Brad Falteysek, CPA
Partner



Abby Schmidt, CPA Manager



Kelsey Larson, CPA Senior Associate



Ellie Singleton Associate



Adam Owens Associate



Jack Waltman
Intern