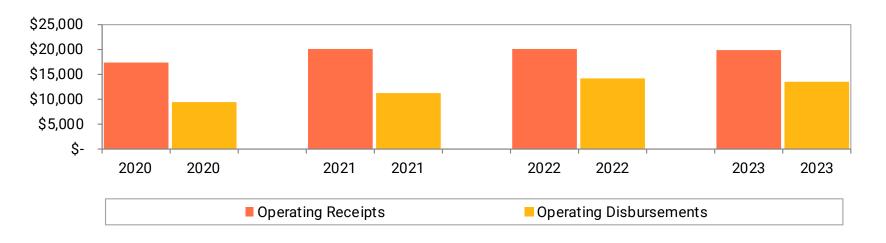

0,000      | 02/01/33 |  |
| G.O. Improvement Bonds of 2023A     | 172,747      | 503,750      | 2,135,000    | 02/01/39 |  |
| Total G.O. Special Assessment Bonds | 3,835,367    | 6,139,226    | 7,797,846    |          |  |
| Other General Obligation Debt       |              |              |              |          |  |
| Indentures of trust (HRA)           | 10,796       | 10,796       | 132,000      | 12/01/35 |  |
| Total All Debt Service Funds        | \$ 4,298,141 | \$ 7,178,666 | \$ 9,659,846 |          |  |
| Future Interest on Debt             |              |              | \$ 1,845,918 |          |  |

### Debt Service Funds





### Debt Service Funds

(Continued)







### Water Utility Fund







### Sewer Utility Fund





## Electric Utility Fund







### Golf Fund







### **Ambulance Fund**







### Storm Water Utility Fund



## Cash and Investments Balances by Fund Type





### **Taxes**Key Performance Indicators







### Debt Key Performance Indicators



### Debt Service Expenditures as a Percent of Current Expenditures





## **Expenditures**Key Performance Indicators

### **Current Expenditures Per Capita** \$900 \$800 \$700 \$600 \$500 \$400 \$300 \$200 \$100 \$-2021 2022 2020 2023 Class 4 Cities \$839 \$856 N/A N/A Cities in Scott County \$627 \$601 N/A N/A ■ City of New Prague \$619 \$639 \$673 \$703





## Enterprise Funds Key Performance Indicators

### **Water Fund Debt Service Coverage**







### Your Abdo Team



Brad Falteysek, CPA
Partner



Abby Schmidt, CPA Manager



Kelsey Larson, CPA Senior Associate



Ellie Singleton