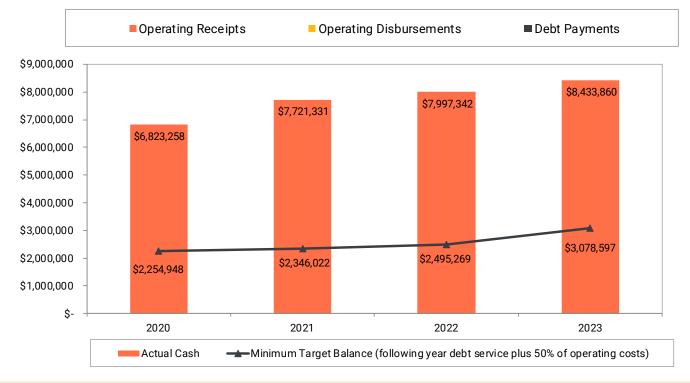

7 |  |
| G.O. Improvement Bonds of 2022A     | 260,640      | 649,456      | 260,000      | 02/01/33 |  |
| G.O. Improvement Bonds of 2023A     | 172,747      | 503,750      | 2,135,000    | 02/01/39 |  |
| Total G.O. Special Assessment Bonds | 3,835,367    | 6,139,226    | 7,797,846    |          |  |
| Other General Obligation Debt       |              |              |              |          |  |
| Indentures of trust (HRA)           | 10,796       | 10,796       | 132,000      | 12/01/35 |  |
| Total All Debt Service Funds        | \$ 4,298,141 | \$ 7,178,666 | \$ 9,659,846 |          |  |
| Future Interest on Debt             |              |              | \$ 1,845,918 |          |  |

### Debt Service Funds





### Debt Service Funds

(Continued)







### Water Utility Fund







### Sewer Utility Fund





## Electric Utility Fund







### Golf Fund







### **Ambulance Fund**







### Storm Water Utility Fund



## Cash and Investments Balances by Fund Type





### **Taxes**Key Performance Indicators







### Debt Key Performance Indicators



### Debt Service Expenditures as a Percent of Current Expenditures





## **Expenditures**Key Performance Indicators

### **Current Expenditures Per Capita** \$900 \$800 \$700 \$600 \$500 \$400 \$300 \$200 \$100 \$-2021 2022 2020 2023 Class 4 Cities \$839 \$856 N/A N/A Cities in Scott County \$627 \$601 N/A N/A ■ City of New Prague \$619 \$639 \$673 \$703





## Enterprise Funds Key Performance Indicators

### **Water Fund Debt Service Coverage**







### Your Abdo Team



Brad Falteysek, CPA
Partner



Abby