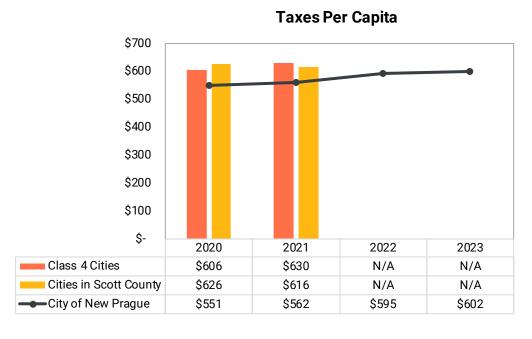

nds | 3,835,367    | 6,139,226    | 7,797,846    |          |  |
| Other General Obligation Debt       |              |              |              |          |  |
| Indentures of trust (HRA)           | 10,796       | 10,796       | 132,000      | 12/01/35 |  |
| Total All Debt Service Funds        | \$ 4,298,141 | \$ 7,178,666 | \$ 9,659,846 |          |  |
| Future Interest on Debt             |              |              | \$ 1,845,918 |          |  |

### Debt Service Funds





### Debt Service Funds

(Continued)







### Water Utility Fund







### Sewer Utility Fund





## Electric Utility Fund







### Golf Fund







### **Ambulance Fund**







### Storm Water Utility Fund



## Cash and Investments Balances by Fund Type





### **Taxes**Key Performance Indicators







### Debt Key Performance Indicators



### Debt Service Expenditures as a Percent of Current Expenditures





## **Expenditures**Key Performance Indicators

### **Current Expenditures Per Capita** \$900 \$800 \$700 \$600 \$500 \$400 \$300 \$200 \$100 \$-2021 2022 2020 2023 Class 4 Cities \$839 \$856 N/A N/A Cities in Scott County \$627 \$601 N/A N/A ■ City of New Prague \$619 \$639 \$673 \$703





## Enterprise Funds Key Performance Indicators

### **Water Fund Debt Service Coverage**







### Your Abdo Team



Brad Falteysek, CPA
Partner



Abby Schmidt, CPA Manager



Kelsey Larson, CPA Senior Associate



Ellie Singleton Associate



Adam Owens Associate



Jack Waltman
Intern