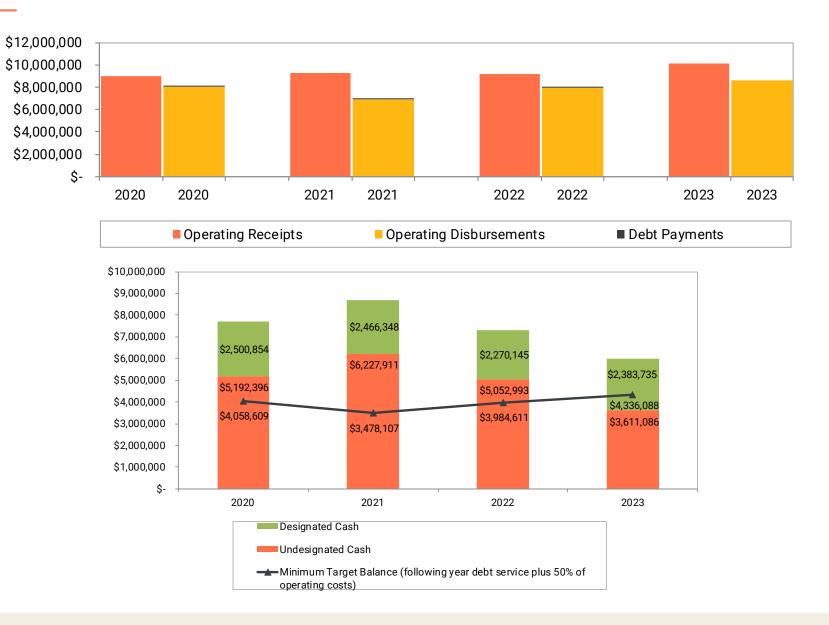

nds of 2022A     | 260,640      | 649,456      | 260,000      | 02/01/33 |  |
| G.O. Improvement Bonds of 2023A     | 172,747      | 503,750      | 2,135,000    | 02/01/39 |  |
| Total G.O. Special Assessment Bonds | 3,835,367    | 6,139,226    | 7,797,846    |          |  |
| Other General Obligation Debt       |              |              |              |          |  |
| Indentures of trust (HRA)           | 10,796       | 10,796       | 132,000      | 12/01/35 |  |
| Total All Debt Service Funds        | \$ 4,298,141 | \$ 7,178,666 | \$ 9,659,846 |          |  |
| Future Interest on Debt             |              |              | \$ 1,845,918 |          |  |

### Debt Service Funds





### Debt Service Funds

(Continued)







### Water Utility Fund







### Sewer Utility Fund





## Electric Utility Fund







### Golf Fund







### **Ambulance Fund**







### Storm Water Utility Fund



## Cash and Investments Balances by Fund Type





### **Taxes**Key Performance Indicators







### Debt Key Performance Indicators



### Debt Service Expenditures as a Percent of Current Expenditures





## **Expenditures**Key Performance Indicators

### **Current Expenditures Per Capita** \$900 \$800 \$700 \$600 \$500 \$400 \$300 \$200 \$100 \$-2021 2022 2020 2023 Class 4 Cities \$839 \$856 N/A N/A Cities in Scott County \$627 \$601 N/A N/A ■ City of New Prague \$619 \$639 \$673 \$703





## Enterprise Funds Key Performance Indicators

### **Water Fund Debt Service Coverage**







### Your Abdo Team



Brad Falteysek, CPA
Partner



Abby Schmidt, CPA Manager



Kels