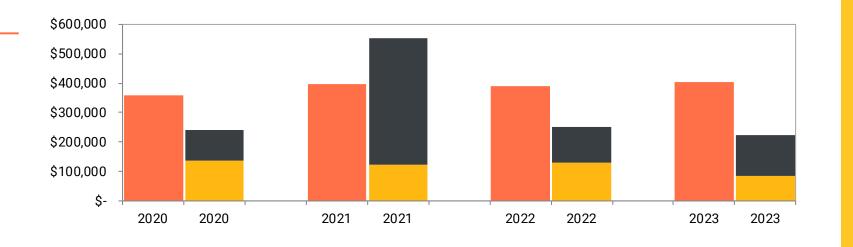

.O. Improvement Bonds of 2023A     | 172,747      | 503,750      | 2,135,000    | 02/01/39 |  |
| Total G.O. Special Assessment Bonds | 3,835,367    | 6,139,226    | 7,797,846    |          |  |
| Other General Obligation Debt       |              |              |              |          |  |
| Indentures of trust (HRA)           | 10,796       | 10,796       | 132,000      | 12/01/35 |  |
| Total All Debt Service Funds        | \$ 4,298,141 | \$ 7,178,666 | \$ 9,659,846 |          |  |
| Future Interest on Debt             |              |              | \$ 1,845,918 |          |  |

### Debt Service Funds





### Debt Service Funds

(Continued)







### Water Utility Fund







### Sewer Utility Fund





## Electric Utility Fund







### Golf Fund







### **Ambulance Fund**







### Storm Water Utility Fund



## Cash and Investments Balances by Fund Type





### **Taxes**Key Performance Indicators







### Debt Key Performance Indicators



### Debt Service Expenditures as a Percent of Current Expenditures





## **Expenditures**Key Performance Indicators

### **Current Expenditures Per Capita** \$900 \$800 \$700 \$600 \$500 \$400 \$300 \$200 \$100 \$-2021 2022 2020 2023 Class 4 Cities \$839 \$856 N/A N/A Cities in Scott County \$627 \$601 N/A N/A ■ City of New Prague \$619 \$639 \$673 \$703





## Enterprise Funds Key Performance Indicators

### **Water Fund Debt Service Coverage**







### Your Abdo Team



Brad Falteysek, CPA
Partner



Abby Schmidt, CPA Manager



Kelsey Larson, CPA Senior Associate



Ellie Singleton Associate



Adam Owens Associ