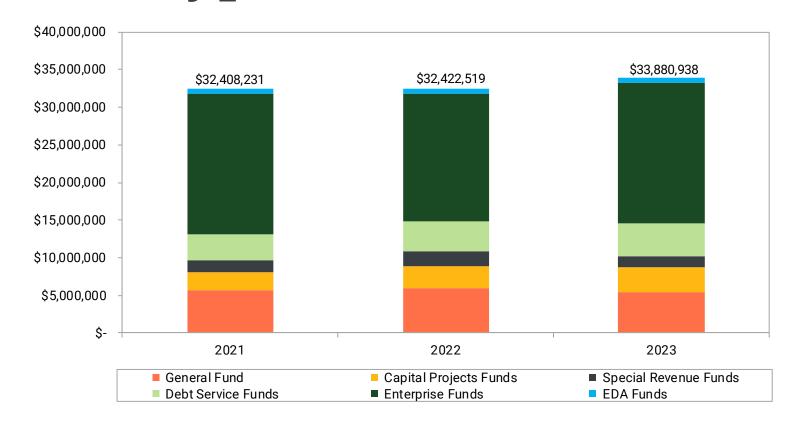

2/01/39 |  |
| Total G.O. Special Assessment Bonds | 3,835,367    | 6,139,226    | 7,797,846    |          |  |
| Other General Obligation Debt       |              |              |              |          |  |
| Indentures of trust (HRA)           | 10,796       | 10,796       | 132,000      | 12/01/35 |  |
| Total All Debt Service Funds        | \$ 4,298,141 | \$ 7,178,666 | \$ 9,659,846 |          |  |
| Future Interest on Debt             |              |              | \$ 1,845,918 |          |  |

### Debt Service Funds





### Debt Service Funds

(Continued)







### Water Utility Fund







### Sewer Utility Fund





## Electric Utility Fund







### Golf Fund







### **Ambulance Fund**







### Storm Water Utility Fund



## Cash and Investments Balances by Fund Type





### **Taxes**Key Performance Indicators







### Debt Key Performance Indicators



### Debt Service Expenditures as a Percent of Current Expenditures





## **Expenditures**Key Performance Indicators

### **Current Expenditures Per Capita** \$900 \$800 \$700 \$600 \$500 \$400 \$300 \$200 \$100 \$-2021 2022 2020 2023 Class 4 Cities \$839 \$856 N/A N/A Cities in Scott County \$627 \$601 N/A N/A ■ City of New Prague \$619 \$639 \$673 \$703





## Enterprise Funds Key Performance Indicators

### **Water Fund Debt Service Coverage**







### Your Abdo Team



Brad Falteysek, CPA
Partner



Abby Schmidt, CPA Manager



Kelsey Larson, CPA Senior Associate



Ellie Singleton Associate



Adam Owens Associate



Jack Waltman
Intern