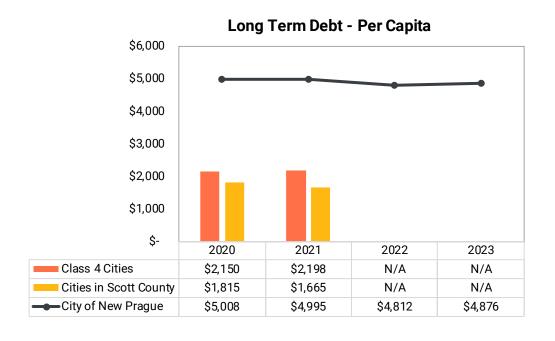

,846    |          |  |
| Other General Obligation Debt       |              |              |              |          |  |
| Indentures of trust (HRA)           | 10,796       | 10,796       | 132,000      | 12/01/35 |  |
| Total All Debt Service Funds        | \$ 4,298,141 | \$ 7,178,666 | \$ 9,659,846 |          |  |
| Future Interest on Debt             |              |              | \$ 1,845,918 |          |  |

### Debt Service Funds





### Debt Service Funds

(Continued)







### Water Utility Fund







### Sewer Utility Fund





## Electric Utility Fund







### Golf Fund







### **Ambulance Fund**







### Storm Water Utility Fund



## Cash and Investments Balances by Fund Type





### **Taxes**Key Performance Indicators







### Debt Key Performance Indicators



### Debt Service Expenditures as a Percent of Current Expenditures





## **Expenditures**Key Performance Indicators

### **Current Expenditures Per Capita** \$900 \$800 \$700 \$600 \$500 \$400 \$300 \$200 \$100 \$-2021 2022 2020 2023 Class 4 Cities \$839 \$856 N/A N/A Cities in Scott County \$627 \$601 N/A N/A ■ City of New Prague \$619 \$639 \$673 \$703





## Enterprise Funds Key Performance Indicators

### **Water Fund Debt Service Coverage**







### Your Abdo Team



Brad Falteysek, CPA
Partner



Abby Schmidt, CPA Manager



Kelsey Larson, CPA Senior Associate



Ellie Singleton Associate



Adam Owens Associate



Jack Waltman
Intern