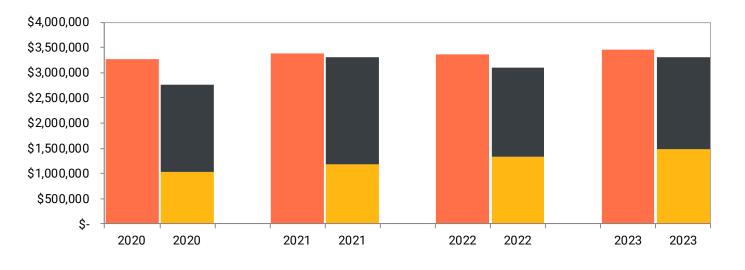

/37 |  |
| G.O. Improvement Bonds of 2022A     | 260,640      | 649,456      | 260,000      | 02/01/33 |  |
| G.O. Improvement Bonds of 2023A     | 172,747      | 503,750      | 2,135,000    | 02/01/39 |  |
| Total G.O. Special Assessment Bonds | 3,835,367    | 6,139,226    | 7,797,846    |          |  |
| Other General Obligation Debt       |              |              |              |          |  |
| Indentures of trust (HRA)           | 10,796       | 10,796       | 132,000      | 12/01/35 |  |
| Total All Debt Service Funds        | \$ 4,298,141 | \$ 7,178,666 | \$ 9,659,846 |          |  |
| Future Interest on Debt             |              |              | \$ 1,845,918 |          |  |

### Debt Service Funds





### Debt Service Funds

(Continued)







### Water Utility Fund







### Sewer Utility Fund





## Electric Utility Fund







### Golf Fund







### **Ambulance Fund**







### Storm Water Utility Fund



## Cash and Investments Balances by Fund Type





### **Taxes**Key Performance Indicators







### Debt Key Performance Indicators



### Debt Service Expenditures as a Percent of Current Expenditures





## **Expenditures**Key Performance Indicators

### **Current Expenditures Per Capita** \$900 \$800 \$700 \$600 \$500 \$400 \$300 \$200 \$100 \$-2021 2022 2020 2023 Class 4 Cities \$839 \$856 N/A N/A Cities in Scott County \$627 \$601 N/A N/A ■ City of New Prague \$619 \$639 \$673 \$703





## Enterprise Funds Key Performance Indicators

### **Water Fund Debt Service Coverage**







### Your Abdo Team



Brad Falteysek, CPA
Partner



Abb