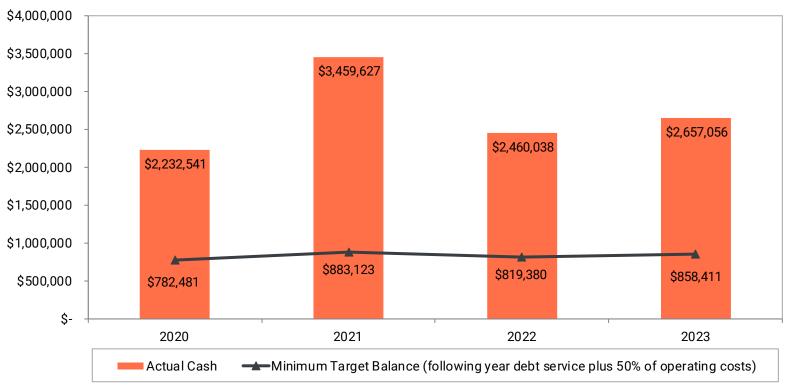

| 1,905,000    | 09/02/37 |  |
| G.O. Improvement Bonds of 2022A     | 260,640      | 649,456      | 260,000      | 02/01/33 |  |
| G.O. Improvement Bonds of 2023A     | 172,747      | 503,750      | 2,135,000    | 02/01/39 |  |
| Total G.O. Special Assessment Bonds | 3,835,367    | 6,139,226    | 7,797,846    |          |  |
| Other General Obligation Debt       |              |              |              |          |  |
| Indentures of trust (HRA)           | 10,796       | 10,796       | 132,000      | 12/01/35 |  |
| Total All Debt Service Funds        | \$ 4,298,141 | \$ 7,178,666 | \$ 9,659,846 |          |  |
| Future Interest on Debt             |              |              | \$ 1,845,918 |          |  |

### Debt Service Funds





### Debt Service Funds

(Continued)







### Water Utility Fund







### Sewer Utility Fund





## Electric Utility Fund







### Golf Fund







### **Ambulance Fund**







### Storm Water Utility Fund



## Cash and Investments Balances by Fund Type





### **Taxes**Key Performance Indicators







### Debt Key Performance Indicators



### Debt Service Expenditures as a Percent of Current Expenditures





## **Expenditures**Key Performance Indicators

### **Current Expenditures Per Capita** \$900 \$800 \$700 \$600 \$500 \$400 \$300 \$200 \$100 \$-2021 2022 2020 2023 Class 4 Cities \$839 \$856 N/A N/A Cities in Scott County \$627 \$601 N/A N/A ■ City of New Prague \$619 \$639 \$673 \$703





## Enterprise Funds Key Performance Indicators

### **Water Fund Debt Service Coverage**







### Your Abdo Team



Brad F