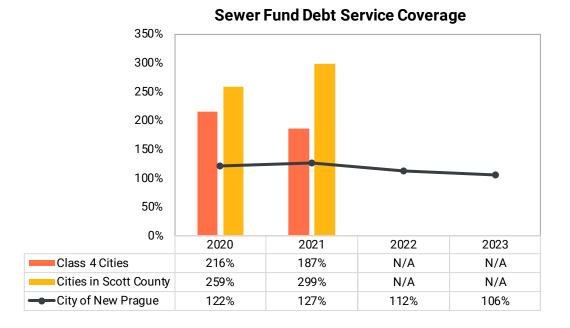

Service Funds

(Continued)







### Water Utility Fund







### Sewer Utility Fund





## Electric Utility Fund







### Golf Fund







### **Ambulance Fund**







### Storm Water Utility Fund



## Cash and Investments Balances by Fund Type





### **Taxes**Key Performance Indicators







### Debt Key Performance Indicators



### Debt Service Expenditures as a Percent of Current Expenditures





## **Expenditures**Key Performance Indicators

### **Current Expenditures Per Capita** \$900 \$800 \$700 \$600 \$500 \$400 \$300 \$200 \$100 \$-2021 2022 2020 2023 Class 4 Cities \$839 \$856 N/A N/A Cities in Scott County \$627 \$601 N/A N/A ■ City of New Prague \$619 \$639 \$673 \$703





## Enterprise Funds Key Performance Indicators

### **Water Fund Debt Service Coverage**







### Your Abdo Team



Brad Falteysek, CPA
Partner



Abby Schmidt, CPA Manager



Kelsey Larson, CPA Senior Associate



Ellie Singleton Associate



Adam Owens Associate



Jack Waltman
Intern