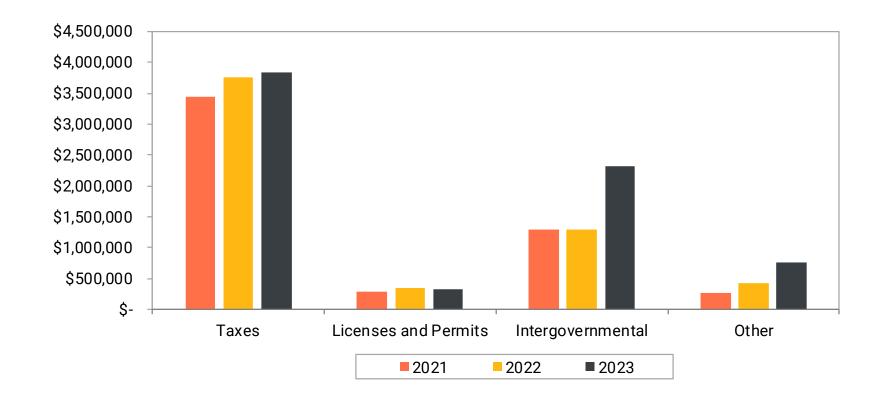

1,270)<br>119,817 | 11,102<br>5,000<br>-<br>16,102 |
| Net Change in Fund Balances                                                                                           | \$ (1,354,650)                  | (436,217)                                 | \$ 918,433                     |
| Fund Balances, January 1                                                                                              |                                 | 5,928,071                                 |                                |
| Fund Balances, December 31                                                                                            |                                 | \$ 5,491,854                              |                                |

Rudgeted



### General Fund Revenues by Type





### General Fund Expenditures by Type





| Fund                       |  |  |  |  |  |  |
|----------------------------|--|--|--|--|--|--|
| Nonmajor                   |  |  |  |  |  |  |
| Development Revolving Loan |  |  |  |  |  |  |
| Small Cities Grant         |  |  |  |  |  |  |
| Economic Development       |  |  |  |  |  |  |
| 2016 Small Cities Project  |  |  |  |  |  |  |
| 2017 Small Cities Project  |  |  |  |  |  |  |
| American Rescue Aid        |  |  |  |  |  |  |
| Crime Prevention           |  |  |  |  |  |  |
|                            |  |  |  |  |  |  |
| Total                      |  |  |  |  |  |  |

|   |              | Fund Ba   |    |           |     |            |  |  |  |  |
|---|--------------|-----------|----|-----------|-----|------------|--|--|--|--|
|