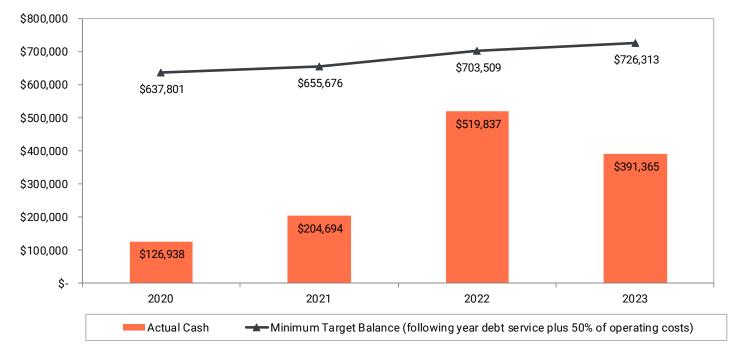

| 649,456      | 260,000      | 02/01/33 |  |
| G.O. Improvement Bonds of 2023A     | 172,747      | 503,750      | 2,135,000    | 02/01/39 |  |
| Total G.O. Special Assessment Bonds | 3,835,367    | 6,139,226    | 7,797,846    |          |  |
| Other General Obligation Debt       |              |              |              |          |  |
| Indentures of trust (HRA)           | 10,796       | 10,796       | 132,000      | 12/01/35 |  |
| Total All Debt Service Funds        | \$ 4,298,141 | \$ 7,178,666 | \$ 9,659,846 |          |  |
| Future Interest on Debt             |              |              | \$ 1,845,918 |          |  |

### Debt Service Funds





### Debt Service Funds

(Continued)







### Water Utility Fund







### Sewer Utility Fund





## Electric Utility Fund







### Golf Fund







### **Ambulance Fund**







### Storm Water Utility Fund



## Cash and Investments Balances by Fund Type





### **Taxes**Key Performance Indicators







### Debt Key Performance Indicators



### Debt Service Expenditures as a Percent of Current Expenditures





## **Expenditures**Key Performance Indicators

### **Current Expenditures Per Capita** \$900 \$800 \$700 \$600 \$500 \$400 \$300 \$200 \$100 \$-2021 2022 2020 2023 Class 4 Cities \$839 \$856 N/A N/A Cities in Scott County \$627 \$601 N/A N/A ■ City of New Prague \$619 \$639 \$673 \$703





## Enterprise Funds Key Performance Indicators

### **Water Fund Debt Service Coverage**







### Your Abdo Team



Brad Falteysek, CPA
Partner



Abby Schmidt, CPA Manager



Kelsey Larson, CPA Senior Associate