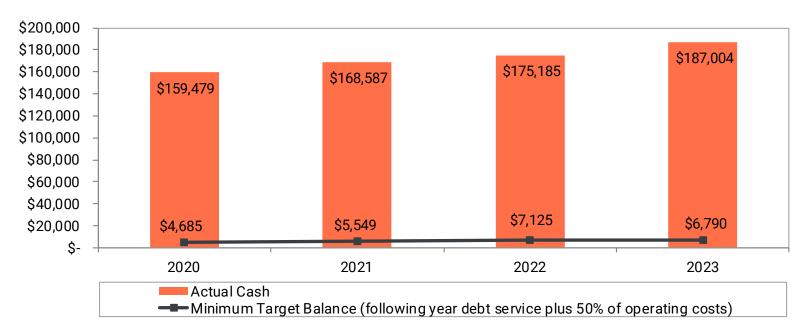

000      | 02/01/33 |  |
| G.O. Improvement Bonds of 2023A     | 172,747      | 503,750      | 2,135,000    | 02/01/39 |  |
| Total G.O. Special Assessment Bonds | 3,835,367    | 6,139,226    | 7,797,846    |          |  |
| Other General Obligation Debt       |              |              |              |          |  |
| Indentures of trust (HRA)           | 10,796       | 10,796       | 132,000      | 12/01/35 |  |
| Total All Debt Service Funds        | \$ 4,298,141 | \$ 7,178,666 | \$ 9,659,846 |          |  |
| Future Interest on Debt             |              |              | \$ 1,845,918 |          |  |

### Debt Service Funds





### Debt Service Funds

(Continued)







### Water Utility Fund







### Sewer Utility Fund





## Electric Utility Fund







### Golf Fund







### **Ambulance Fund**







### Storm Water Utility Fund



## Cash and Investments Balances by Fund Type





### **Taxes**Key Performance Indicators







### Debt Key Performance Indicators



### Debt Service Expenditures as a Percent of Current Expenditures





## **Expenditures**Key Performance Indicators

### **Current Expenditures Per Capita** \$900 \$800 \$700 \$600 \$500 \$400 \$300 \$200 \$100 \$-2021 2022 2020 2023 Class 4 Cities \$839 \$856 N/A N/A Cities in Scott County \$627 \$601 N/A N/A ■ City of New Prague \$619 \$639 \$673 \$703





## Enterprise Funds Key Performance Indicators

### **Water Fund Debt Service Coverage**







### Your Abdo Team



Brad Falteysek, CPA
Partner



Abby Schmidt, CPA Manager



Kelsey Larson, CPA Senior Associate



Ellie Singleton As