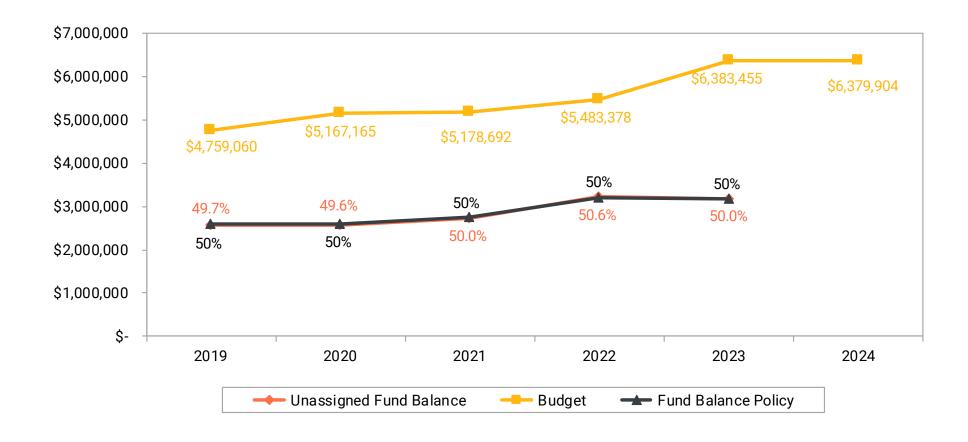

### City of New Prague

2023 Financial Statement Audit



### Introduction

- Audit Opinion and Responsibility
- General Fund Results
- Other Governmental Funds
- Enterprise Funds
- Key Performance Indicators



### **Audit Results**





Unmodified opinion under GAAP





### Audit Results 2023 Audit Findings

- Limited Segregation of Duties
  - Internal Control Finding
- Material Audit Adjustments
  - Internal Control Finding



### General Fund - Fund Balances





### General Fund Budget to Actual

|                                                                                                                       | Final Amounts                   |                                           |                                |
|-----------------------------------------------------------------------------------------------------------------------|---------------------------------|-------------------------------------------|--------------------------------|
| Revenues<br>Expenditures                                                                                              | \$ 6,116,090<br>7,574,455       | \$ 7,009,688<br>7,565,722                 | \$ 893,598<br>8,733            |
| Excess (Deficiency) of Revenues<br>Over (Under) Expenditures