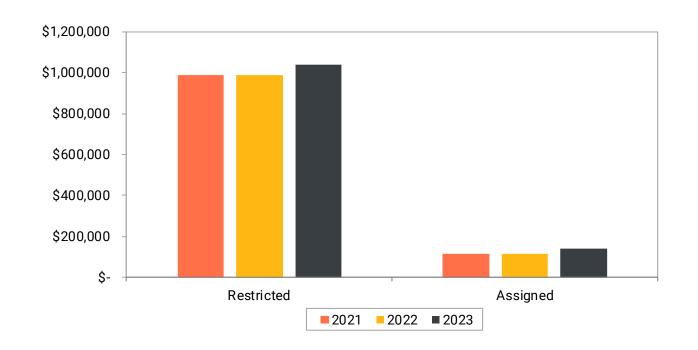

### General Fund - Fund Balances

### Special Revenue Fund Balances

|                                         |           |              |              | December 31, |                      |      | Increase             |       |                 |  |
|-----------------------------------------|-----------|--------------|--------------|--------------|----------------------|------|----------------------|-------|-----------------|--|
| Fund                                    |           |              | •            |              | 2023                 | 2022 |                      |       | (Decrease)      |  |
| Major                                   |           |              | •            |              | _                    |      | _                    |       |                 |  |
| CIP 2023                                |           |              | -            | \$           | 258,309              | \$   | (102,185)            | \$    | 360,494         |  |
| Nonmajor                                |           |              |              |              |                      |      |                      |       |                 |  |
| 10th Ave Federal Grant                  |           |              |              |              | (16,677)             |      | (6,142)              |       | (10,535         |  |
| Park Dedication Fees                    |           |              |              |              | 216,377              |      | 201,088              |       | 15,289          |  |
| Park Improvements                       |           |              |              |              | 121,062              |      | 84,992               |       | 36,070          |  |
| Sidewalk                                |           |              |              |              | 40,709               |      | 39,501               |       | 1,208           |  |
| Sirens                                  |           |              |              |              | 26,479               |      | 20,309               |       | 6,170           |  |
| Trunk Sewer<br>T.H. 19/11th Ave. Street |           |              |              |              | 2,096,832<br>157,121 |      | 2,008,893<br>152,592 |       | 87,939<br>4,529 |  |
| Equipment Fund                          |           |              |              |              | 10,232               |      | 152,592              |       | 10,232          |  |
| General Projects                        |           |              |              |              | 299,280              |      | 275,631              |       | 23,649          |  |
| T.H. 19 Project                         |           |              |              |              | (203,625)            |      | (446,152)            |       | 242,527         |  |
| CIP 2019                                |           |              |              |              | (203,023)            |      | 93,003               |       | (93,003         |  |
| CIP 2022                                |           |              |              |              | 235,585              |      | 266,292              |       | (30,707         |  |
| CIP 2024                                |           |              |              |              | (181,171)            |      | (216)                |       | (180,955        |  |
| CIP 2025                                |           |              |              |              | (216)                |      | (216)                |       | (100,500        |  |
| Total Nonmajor                          |           |              | -            |              | 2,801,988            |      | 2,689,575            |       | 112,413         |  |
|                                         |           |              | •            |              | ,,                   |      | , ,                  |       |                 |  |
| Total                                   |           |              |              | \$           | 3,060,297            | \$   | 2,587,390            | \$    | 472,907         |  |
|                                         |           |              |              |              |                      |      |                      |       |                 |  |
| \$3,000,000                             |           |              |              |              |                      |      |                      |       |                 |  |
| \$2,500,000                             |           |              |              |              |                      |      |                      |       |                 |  |
| \$2,000,000                             |           |              |              |              |                      |      |                      |       |                 |  |
| \$1,500,000                             |           |              |              |              |                      |      |                      |       |                 |  |
|                                         |           |              |              |              |                      |      |                      |       |                 |  |
| \$1,000,000                             |           |              |              |              |                      |      |                      |       |                 |  |
| \$500,000                               |           |              |              |              |                      |      |                      |       |                 |  |
| \$-                                     |           |              |              |              |                      |      |                      |       |                 |  |
| \$(500,000)                             |           |              |              |              |                      |      |                      |       |                 |  |
| A(1,000,000)                            |           |              |              |              |                      |      |                      |       |                 |  |
| \$(1,000,000)                           | estricted |              | Assig        | ın o         | d                    |      | Unassig              | nnad  |                 |  |
| N.e.                                    | estricted |              | Assig        | jire         | u<br>                |      | Ullassiç             | jiieu |                 |  |
|                                         |           | <b>2</b> 021 | <b>2</b> 022 |              | 2023                 |      |                      |       |                 |  |
|                                         |           |              |              |              |                      |      |                      |       |                 |  |