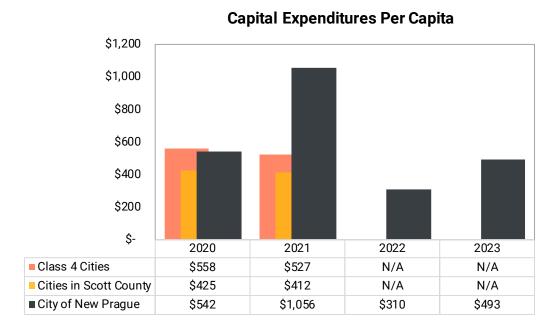

|              | \$ 1,845,918 |          |  |

### Debt Service Funds





### Debt Service Funds

(Continued)







### Water Utility Fund







### Sewer Utility Fund





## Electric Utility Fund







### Golf Fund







### **Ambulance Fund**







### Storm Water Utility Fund



## Cash and Investments Balances by Fund Type





### **Taxes**Key Performance Indicators







### Debt Key Performance Indicators



### Debt Service Expenditures as a Percent of Current Expenditures





## **Expenditures**Key Performance Indicators

### **Current Expenditures Per Capita** \$900 \$800 \$700 \$600 \$500 \$400 \$300 \$200 \$100 \$-2021 2022 2020 2023 Class 4 Cities \$839 \$856 N/A N/A Cities in Scott County \$627 \$601 N/A N/A ■ City of New Prague \$619 \$639 \$673 \$703





## Enterprise Funds Key Performance Indicators

### **Water Fund Debt Service Coverage**







### Your Abdo Team



Brad Falteysek, CPA
Partner



Abby Schmidt, CPA Manager



Kelsey Larson, CPA Senior Associate



Ellie Singleton Associate



Adam Owens Associate



Jack Waltman
Intern