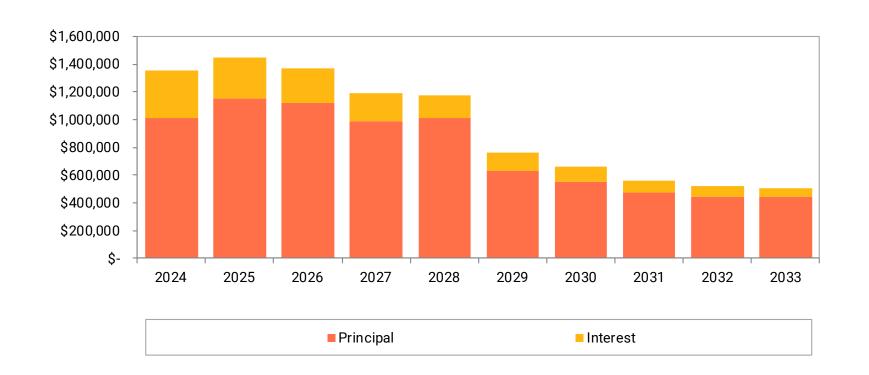

# Capital Projects Fund Balances

|                                     | Total Cash   |              |              |          |  |
|-------------------------------------|--------------|--------------|--------------|----------|--|
|                                     | and          | Total        | Outstanding  | Maturity |  |
| Debt Description                    | Investments  | Assets       | Debt         | Date     |  |
| General Obligation Bonds            |              |              |              |          |  |
| G.O. Refunding Bonds of 2013B       | \$ 451,978   | \$ 1,028,644 | \$ 1,730,000 | 12/01/28 |  |
| G.O. Special Assessment Bonds       |              |              |              |          |  |
| G.O. Improvement Bonds of 2007A     | 154,449      | 154,449      | -            | 12/01/22 |  |
| G.O. Improvement Bonds of 2009A     | 64,985       | 84,895       | 74,948       | 02/01/25 |  |
| G.O. Improvement Bonds of 2011A     | 289,886      | 311,493      | 22,079       | 02/01/27 |  |
| G.O. Improvement Bonds of 2014A     | 235,701      | 345,221      | 605,000      | 02/01/30 |  |
| G.O. Improvement Bonds of 2015A     | 166,495      | 225,817      | 240,000      | 02/01/31 |  |
| G.O. Improvement Bonds of 2019A     | 779,254      | 1,394,113    | 1,815,000    | 02/01/35 |  |
| G.O. Improvement Bonds of 2020A     | 1,388,873    | 1,627,517    | 740,819      | 02/01/29 |  |
| G.O. Improvement Bonds of 2021A     | 322,337      | 842,515      | 1,905,000    | 09/02/37 |  |
| G.O. Improvement Bonds of 2022A     | 260,640      | 649,456      | 260,000      | 02/01/33 |  |
| G.O. Improvement Bonds of 2023A     | 172,747      | 503,750      | 2,135,000    | 02/01/39 |  |
| Total G.O. Special Assessment Bonds | 3,835,367    | 6,139,226    | 7,797,846    |          |  |
| Other General Obligation Debt       |              |              |              |          |  |
| Indentures of trust (HRA)           | 10,796       | 10,796       | 132,000      | 12/01/35 |  |
| Total All Debt Service Funds        | \$ 4,298,141 | \$ 7,178,666 | \$ 9,659,846 |          |  |
| Future Interest on Debt             |              |              | \$ 1,845,918 |          |  |

### Debt Service Funds

### Debt Service Funds

(Continued)