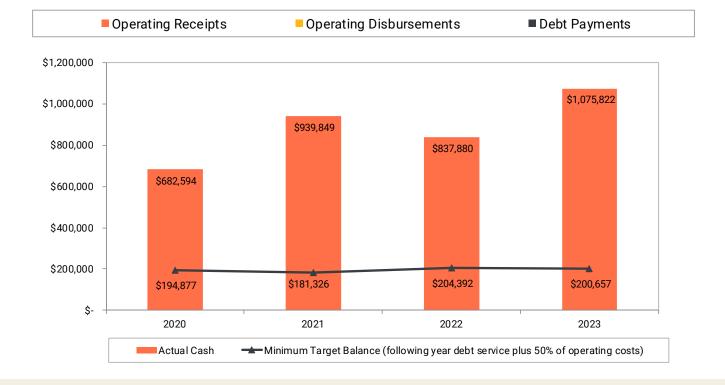

. Improvement Bonds of 2023A     | 172,747      | 503,750      | 2,135,000    | 02/01/39 |  |
| Total G.O. Special Assessment Bonds | 3,835,367    | 6,139,226    | 7,797,846    |          |  |
| Other General Obligation Debt       |              |              |              |          |  |
| Indentures of trust (HRA)           | 10,796       | 10,796       | 132,000      | 12/01/35 |  |
| Total All Debt Service Funds        | \$ 4,298,141 | \$ 7,178,666 | \$ 9,659,846 |          |  |
| Future Interest on Debt             |              |              | \$ 1,845,918 |          |  |

### Debt Service Funds





### Debt Service Funds

(Continued)







### Water Utility Fund







### Sewer Utility Fund





## Electric Utility Fund







### Golf Fund







### **Ambulance Fund**







### Storm Water Utility Fund



## Cash and Investments Balances by Fund Type





### **Taxes**Key Performance Indicators







### Debt Key Performance Indicators



### Debt Service Expenditures as a Percent of Current Expenditures





## **Expenditures**Key Performance Indicators

### **Current Expenditures Per Capita** \$900 \$800 \$700 \$600 \$500 \$400 \$300 \$200 \$100 \$-2021 2022 2020 2023 Class 4 Cities \$839 \$856 N/A N/A Cities in Scott County \$627 \$601 N/A N/A ■ City of New Prague \$619 \$639 \$673 \$703





## Enterprise Funds Key Performance Indicators

### **Water Fund Debt Service Coverage**







### Your Abdo Team



Brad Falteysek, CPA
Partner



Abby Schmidt, CPA Manager



Kelsey Larson, CPA Senior Associate



Ellie Singleton Associate



Adam Owens Associat