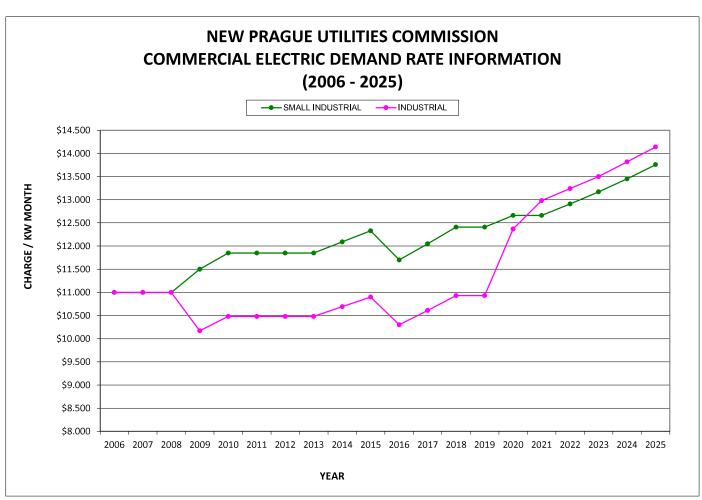

20  | 61,433,726 | \$0.0847 | \$5,200,945 |
| 2019  | 77,305,672 | \$0.0744 | \$5,752,796 |

<sup>\*</sup> Represents projections



<sup>\*</sup> An average residential customer using 650 kWh will see an increase of \$2.02 per month with 2024 rate increase

<sup>\*</sup> An average residential customer using 1200 kWh will see an increase of \$3.72 per month with 2024 rate increase



1-Phase and 3-Phase rates were combined in 2016 to create the Commercial rate. 2016-2025, Small Industrial and Industrial will have the same rate.



1-Phase and 3-Phase rates were combined in 2016 to create the Commercial rate. From 2006 to 2015, 3-Phase(Commercial), Small Industrial, Industrial, and Large Industrial charged the same rate. 2017-2023, Small Industrial and Industrial will have the same rate.



From 2006 to 2008, Small Industrial, Industrial, and Large Industrial charged the same rate.



| Sum of Amount                           | Years     |           |           |         |         |         |         |         |         |         |             |
|-----------------------------------------|-----------|-----------|-----------|---------|---------|---------|---------|---------|---------|---------|-------------|
| Funding Sources                         | 2025      | 2026      | 2027      | 2028    | 2029    | 2030    | 2031    | 2032    | 2033    | 2034    | Grand Total |
| Electric                                | 6,972,000 | 7,247,000 | 6,738,000 | 799,400 | 626,000 | 589,000 | 606,000 | 684,000 | 642,590 | 661,677 | 25,565,667  |
| #5 Generator Replacement                | 30