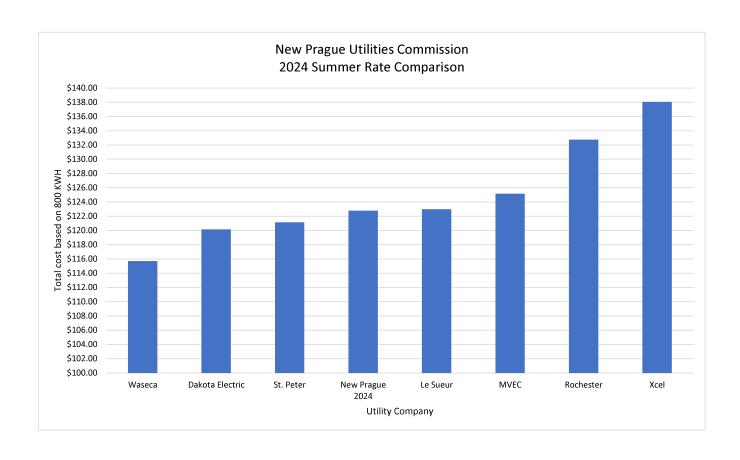

p>\*</sup> Represents projections



<sup>\*</sup> An average residential customer using 650 kWh will see an increase of \$2.02 per month with 2024 rate increase

<sup>\*</sup> An average residential customer using 1200 kWh will see an increase of \$3.72 per month with 2024 rate increase



1-Phase and 3-Phase rates were combined in 2016 to create the Commercial rate. 2016-2025, Small Industrial and Industrial will have the same rate.



1-Phase and 3-Phase rates were combined in 2016 to create the Commercial rate. From 2006 to 2015, 3-Phase(Commercial), Small Industrial, Industrial, and Large Industrial charged the same rate. 2017-2023, Small Industrial and Industrial will have the same rate.



From 2006 to 2008, Small Industrial, Industrial, and Large Industrial charged the same rate.



| Sum of Amount                           | Years     |           |           |         |         |         |         |         |         |         |             |
|-----------------------------------------|-----------|-----------|-----------|---------|---------|---------|---------|---------|---------|---------|-------------|
| Funding Sources                         | 2025      | 2026      | 2027      | 2028    | 2029    | 2030    | 2031    | 2032    | 2033    | 2034    | Grand Total |
| Electric                                | 6,972,000 | 7,247,000 | 6,738,000 | 799,400 | 626,000 | 589,000 | 606,000 | 684,000 | 642,590 | 661,677 | 25,565,667  |
| #5 Generator Replacement                | 300,000   | 300,000   |           |         |         |         |         |         |         |