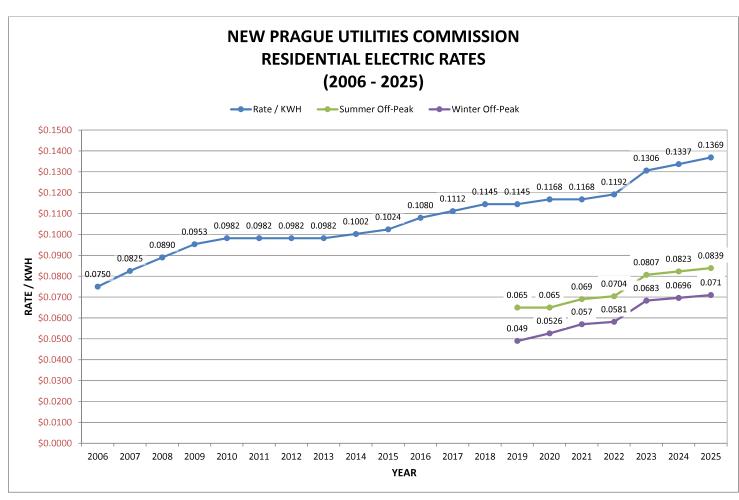

.00    | \$ 380,784.00    | \$ (16,628.00) -4.189   |





### ELECTRIC DEPARTMENT SMMPA PURCHASE POWER

The 2025 purchased wholesale net power rate is projected to be \$0.0875 per kilowatt-hour (kWh).

The budget projects the energy purchase to be 70,811,849 kWh for New Prague.

|       | Purchased  | Cost     | Total       |
|-------|------------|----------|-------------|
|       | kWh        | kWh      | Cost        |
| *2025 | 70,811,849 | \$0.0875 | \$6,196,036 |
| *2024 | 70,270,140 | \$0.0859 | \$6,037,365 |
| 2023  | 72,260,959 | \$0.0861 | \$6,221,565 |
| 2022  | 72,086,211 | \$0.0753 | \$5,427,726 |
| 2021  | 72,006,211 | \$0.0754 | \$5,427,727 |
| 2020  | 61,433,726 | \$0.0847 | \$5,200,945 |
| 2019  | 77,305,672 | \$0.0744 | \$5,752,796 |

<sup>\*</sup> Represents projections



<sup>\*</sup> An average residential customer using 650 kWh will see an increase of \$2.02 per month with 2024 rate increase

<sup>\*</sup> An average residential customer using 1200 kWh will see an increase of \$3.72 per month with 2024 rate increase



1-Phase and 3-Phase rates were combined in 2016 to create the Commercial rate. 2016-2025, Small Industrial and Industrial will have the same rate.



1-Phase and 3-Phase rates were combined in 2016 to create the Commercial rate. From 2006 to 2015, 3-Phase(Commercial), Small Industrial, Industrial, and Large Industrial charged the same rate. 2017-2023, Small Industrial and Industrial will have the same rate.



From 2006 to 2008, Small Industrial, Industrial, and Large Industrial charged the same rate.



| Sum of Amount