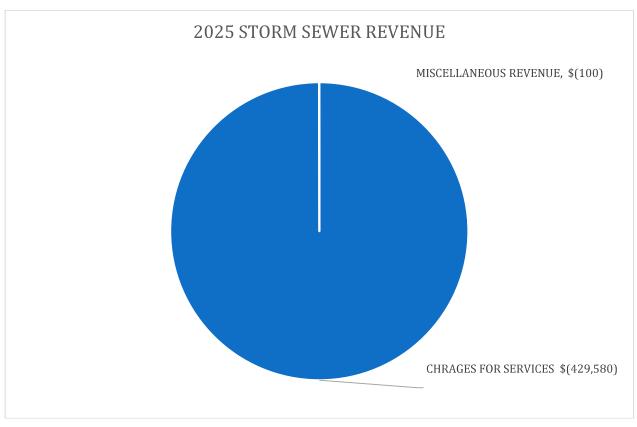

|   | \$ 27,100    | 57.61%       |
| TOTAL EXPENSES            | \$<br>415,927   | \$                                                                                                                                                                                                                                                                       | 403,445    | \$<br>480,337   |   | \$ 76,892    | 19.06%       |
| DIFFERENCE                | \$<br>(34,660)  | \$                                                                                                                                                                                                                                                                       | 2,405      | \$<br>50,657    | + | \$ 48,252    |              |





| Sum of Amount                                   | Years   |         |        |         |         |         |       |       |             |
|-------------------------------------------------|---------|---------|--------|---------|---------|---------|-------|-------|-------------|
| Funding Sources                                 | 2025    | 2026    | 2027   | 2028    | 2029    | 2030    | 2031  | 2032  | Grand Total |
| Storm Water                                     | 497,000 | 601,001 | 65,000 | 300,000 | 325,000 | 325,000 | 7,500 | 5,000 | 2,125,501   |
| 2025 CIP                                        | 486,000 |         |        |         |         |         |       |       | 486,000     |
| 2026 CIP                                        |         | 601,001 |        |         |