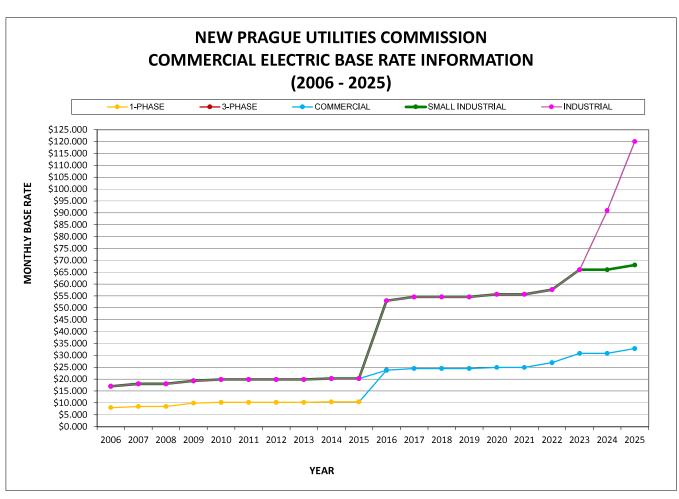

| Cost        |
| *2025 | 70,811,849 | \$0.0875 | \$6,196,036 |
| *2024 | 70,270,140 | \$0.0859 | \$6,037,365 |
| 2023  | 72,260,959 | \$0.0861 | \$6,221,565 |
| 2022  | 72,086,211 | \$0.0753 | \$5,427,726 |
| 2021  | 72,006,211 | \$0.0754 | \$5,427,727 |
| 2020  | 61,433,726 | \$0.0847 | \$5,200,945 |
| 2019  | 77,305,672 | \$0.0744 | \$5,752,796 |

<sup>\*</sup> Represents projections



<sup>\*</sup> An average residential customer using 650 kWh will see an increase of \$2.02 per month with 2024 rate increase

<sup>\*</sup> An average residential customer using 1200 kWh will see an increase of \$3.72 per month with 2024 rate increase



1-Phase and 3-Phase rates were combined in 2016 to create the Commercial rate. 2016-2025, Small Industrial and Industrial will have the same rate.



1-Phase and 3-Phase rates were combined in 2016 to create the Commercial rate. From 2006 to 2015, 3-Phase(Commercial), Small Industrial, Industrial, and Large Industrial charged the same rate. 2017-2023, Small Industrial and Industrial will have the same rate.



From 2006 to 2008, Small Industrial, Industrial, and Large Industrial charged the same rate.



| Sum of Amount                           | Years     |           |           |         |         |         |         |         |         |         |             |
|-----------------------------------------|-----------|-----------|-----------|---------|---------|---------|---------|---------|---------|---------|-------------|
| Funding Sources                         | 2025      | 2026      | 2027      | 2028    | 2029    | 2030    |