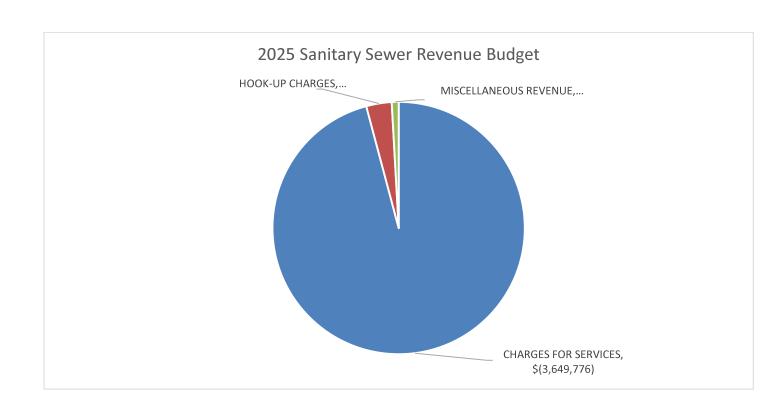

DGET      | D  | IFFERENCE   | DIFFERENCE   |  |
| EMPLOYEE WAGES & BENEFITS | \$<br>659,942     | \$ | 738,537     | \$ | 790,865     | \$ | 52,328      | 7.09%        |  |
| OPERATING EXPENSES        | \$<br>2,427,809   | \$ |             | \$ | 2,600,218   | \$ | 199,485     | 8.31%        |  |
| CAPITAL EXPENSES          | \$<br>-           | \$ | -           | \$ | -           | \$ | -           | 0.00%        |  |
| DEBT SERVICE              | \$<br>945,670     | \$ | 918,322     | \$ | 918,019     | \$ | (303)       | -0.03%       |  |
| TOTAL EXPENSES            | \$<br>4,033,421   | \$ | 4,057,592   | \$ | 4,309,102   | \$ | 251,510     | 6.20%        |  |
| DIFFERENCE                | \$<br>85,424      | \$ | 379,645     | \$ | 501,826     | \$ | 122,181     |              |  |





| Sum of Amount                                            | Years     |         |           |         |           |           |           |         |           |         |             |
|----------------------------------------------------------|-----------|---------|-----------|---------|-----------|-----------|-----------|---------|-----------|---------|-------------|
| Funding Sources                                          | 2025      | 2026    | 2027      | 2028    | 2029      | 2030      | 2031      | 2032    | 2033      | 2034    | Grand Total |
| Wastewater                                               | 1,132,358 | 712,552 | 1,118,363 | 739,297 | 2,217,356 | 1,405,550 | 1,483,884 | 435,362 | 1,165,994 | 634,786 | 11,045,502  |
| 1/2 Ton Pickup