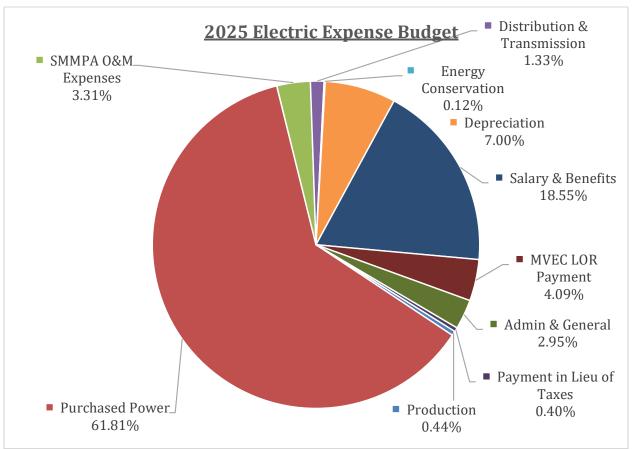

|                              |              |     |           |     | CITY OF N    | NEW PRAG     | UE  |           |     |              |             |                     |
|------------------------------|--------------|-----|-----------|-----|--------------|--------------|-----|-----------|-----|--------------|-------------|---------------------|
|                              |              |     |           |     | 2025 Budg    | ets - All Fu | ınd | s         |     |              |             |                     |
|                              |              |     |           |     | Decemb       | er 16, 202   | 4   |           |     |              |             |                     |
|                              |              |     | Transfers |     | Total        |              |     | Transfers |     | Total        | Net         |                     |
| Fund                         | Revenues     | (+) | In        | (=) | Revenues     | Expenses     | (+) | Out       | (=) | Expenses     | Differences | Description         |
| General Fund                 | \$6,743,242  |     | \$265,612 |     | \$7,008,854  | \$6,966,908  |     | \$41,946  |     | \$7,008,854  | \$0         | Balanced Budget     |
| Enterprise Funds (Major)     |              |     |           |     |              |              |     |           |     |              |             |                     |
| Water                        | \$2,056,961  |     |           |     | \$2,056,961  | \$1,715,099  |     |           |     | \$1,715,099  | \$341,862   |                     |
| Sanitary Sewer               | \$3,807,276  |     |           |     | \$3,807,276  | \$4,309,102  |     |           |     | \$4,309,102  | -\$501,826  | Use of Fund Balance |
| Electric                     | \$10,405,068 |     |           |     | \$10,405,068 | \$9,984,284  |     | \$40,000  |     | \$10,024,284 | \$380,784   |                     |
| Enterprise Funds (Non-Major) |              |     |           |     |              |              |     |           |     |              |             |                     |
| Ambulance                    | \$20,000     |     |           |     | \$20,000     | \$16,658     |     |           |     | \$16,658     | \$3,342     |                     |
| EDA                          | \$75,250     |     |           |     | \$75,250     | \$75,250     |     |           |     | \$75,250     | \$0         |                     |
| EDA - Industrial Park        | \$0          |     |           |     | \$0          | \$1,773      |     |           |     | \$1,773      | -\$1,773    | Use of Fund Balance |
| Golf                         | \$1,774,102  |     |           |     | \$1,774,102  | \$1,829,473  |     |           |     | \$1,829,473  | -\$55,371   | Use of Fund Balance |
| Storm Water                  | \$429,680    |     |           |     | \$429,680    | \$480,833    |     |           |     | \$480,833    | -\$51,153   | Use of Fund Balance |
| Special Revenue Funds        | \$23,411     |     |           |     | \$23,411     | \$14,010     |     |           |     | \$14,010     | \$9,401     |                     |
| Capital Project Funds        | \$4,419,604  |     |           |     | \$4,419,604  | \$4,389,204  |     |           |     | \$4,389,204  | \$30,400    |                     |
| Debt Service Funds           | \$1,503,985  |     |           |     | \$1,503,985  | \$1,685,694  |     |           |     | \$1,685,694  | -\$181,709  | Use of Fund Balance |
|                              | \$31,258,579 |     | \$265,612 |     | \$31,524,191 | \$31,468,288 |     | \$81,946  |     | \$31,550,234 | -\$26,043   |                     |