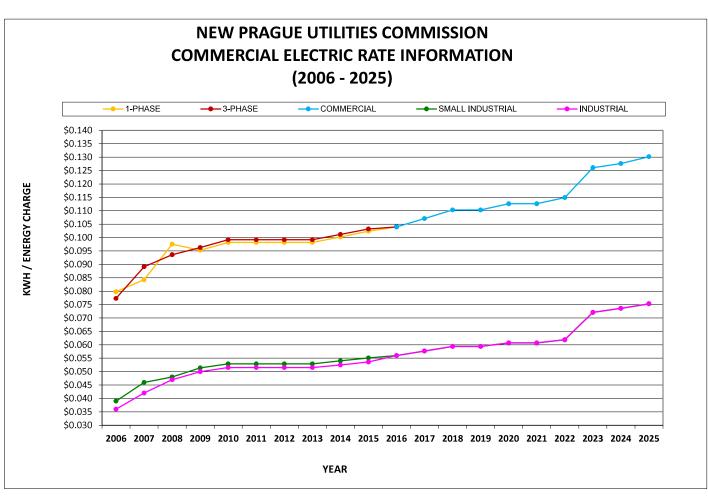

,849 kWh for New Prague.

|       | Purchased  | Cost     | Total       |
|-------|------------|----------|-------------|
|       | kWh        | kWh      | Cost        |
| *2025 | 70,811,849 | \$0.0875 | \$6,196,036 |
| *2024 | 70,270,140 | \$0.0859 | \$6,037,365 |
| 2023  | 72,260,959 | \$0.0861 | \$6,221,565 |
| 2022  | 72,086,211 | \$0.0753 | \$5,427,726 |
| 2021  | 72,006,211 | \$0.0754 | \$5,427,727 |
| 2020  | 61,433,726 | \$0.0847 | \$5,200,945 |
| 2019  | 77,305,672 | \$0.0744 | \$5,752,796 |

<sup>\*</sup> Represents projections



<sup>\*</sup> An average residential customer using 650 kWh will see an increase of \$2.02 per month with 2024 rate increase

<sup>\*</sup> An average residential customer using 1200 kWh will see an increase of \$3.72 per month with 2024 rate increase



1-Phase and 3-Phase rates were combined in 2016 to create the Commercial rate. 2016-2025, Small Industrial and Industrial will have the same rate.



1-Phase and 3-Phase rates were combined in 2016 to create the Commercial rate. From 2006 to 2015, 3-Phase(Commercial), Small Industrial, Industrial, and Large Industrial charged the same rate. 2017-2023, Small Industrial and Industrial will have the same rate.



From 2006 to 2008, Small Industrial, Industrial, and Large Industrial charged the same rate.



| Sum of Amount                           | Years     |           |           |         |         |         |         |         |         |         |             |
|-----------------------------------------|-----------|-----------|-----------|---------|---------|---------|---------|-----