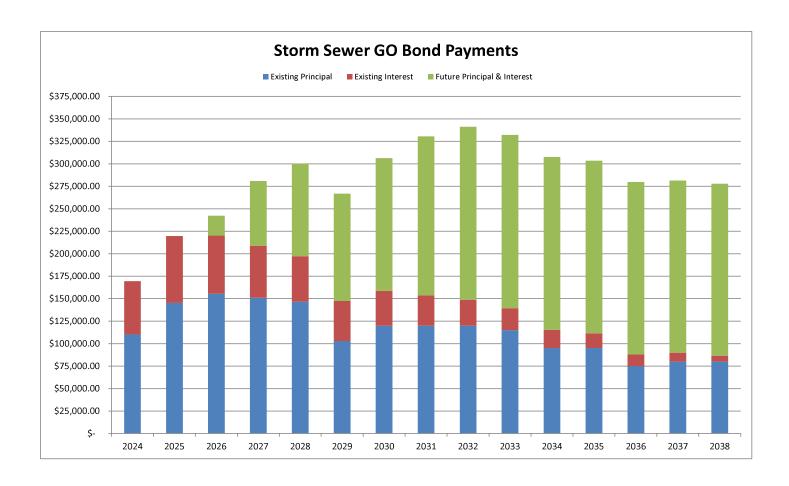

|         |         |        |         | 325,000 |         |       |       | 325,000     |
| 2030 CIP                                        |         |         |        |         |         | 325,000 |       |       | 325,000     |
| Mini Excavator Backhoe (1/3 of Cost)            | 11,000  |         |        |         |         |         |       |       | 11,000      |
| Utility Vehicle 50%                             |         |         |        |         |         |         | 7,500 |       | 7,500       |
| Vehicle Replacement - Public Works Director 10% |         |         |        |         |         |         |       | 5,000 | 5,000       |
| Grand Total                                     | 497,000 | 601,001 | 65,000 | 300,000 | 325,000 | 325,000 | 7,500 | 5,000 | 2,125,501   |





|                            | Storm Sewer    | 606            |                 |              |                   |              |
|----------------------------|----------------|----------------|-----------------|--------------|-------------------|--------------|
|                            |                |                | Enterprise Fund |              |                   |              |
|                            |                |                | 2024 Adopted    | 2025         | Difference 2025 - |              |
| Description                | Account Code   | FY2023 Actuals | Budget          | Proposed     | 2024              | % Difference |
|                            | Storm Sewer    |                |                 |              |                   |              |