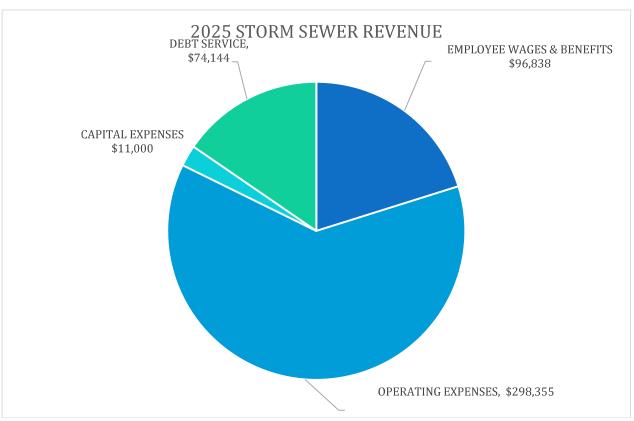

|   | \$ 27,100    | 57.61%       |
| TOTAL EXPENSES            | \$<br>415,927   | \$                                                                                                                                                                                                                                                                       | 403,445    | \$<br>480,337   |   | \$ 76,892    | 19.06%       |
| DIFFERENCE                | \$<br>(34,660)  | \$                                                                                                                                                                                                                                                                       | 2,405      | \$<br>50,657    | + | \$ 48,252    |              |





| Sum of Amount                                   | Years   |         |        |         |         |         |       |       |             |
|-------------------------------------------------|---------|---------|--------|---------|---------|---------|-------|-------|-------------|
| Funding Sources                                 | 2025    | 2026    | 2027   | 2028    | 2029    | 2030    | 2031  | 2032  | Grand Total |
| Storm Water                                     | 497,000 | 601,001 | 65,000 | 300,000 | 325,000 | 325,000 | 7,500 | 5,000 | 2,125,501   |
| 2025 CIP                                        | 486,000 |         |        |         |         |         |       |       | 486,000     |
| 2026 CIP                                        |         | 601,001 |        |         |