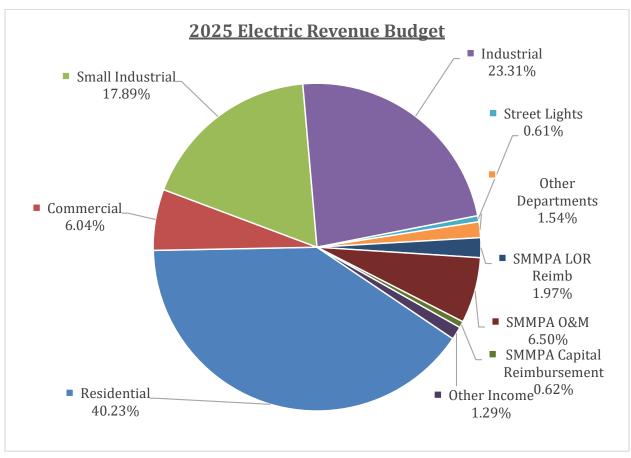

|                              |              |     |           |     | CITY OF N    | NEW PRAG     | UE  |           |     |              |             |                     |
|------------------------------|--------------|-----|-----------|-----|--------------|--------------|-----|-----------|-----|--------------|-------------|---------------------|
|                              |              |     |           |     | 2025 Budg    | ets - All Fu | ınd | s         |     |              |             |                     |
|                              |              |     |           |     | Decemb       | er 16, 202   | 4   |           |     |              |             |                     |
|                              |              |     | Transfers |     | Total        |              |     | Transfers |     | Total        | Net         |                     |
| Fund                         | Revenues     | (+) | In        | (=) | Revenues     | Expenses     | (+) | Out       | (=) | Expenses     | Differences | Description         |
| General Fund                 | \$6,743,242  |     | \$265,612 |     | \$7,008,854  | \$6,966,908  |     | \$41,946  |     | \$7,008,854  | \$0         | Balanced Budget     |
| Enterprise Funds (Major)     |              |     |           |     |              |              |     |           |     |              |             |                     |
| Water                        | \$2,056,961  |     |           |     | \$2,056,961  | \$1,715,099  |     |           |     | \$1,715,099  | \$341,862   |                     |
| Sanitary Sewer               | \$3,807,276  |     |           |     | \$3,807,276  | \$4,309,102  |     |           |     | \$4,309,102  | -\$501,826  | Use of Fund Balance |
| Electric                     | \$10,405,068 |     |           |     | \$10,405,068 | \$9,984,284  |     | \$40,000  |     | \$10,024,284 | \$380,784   |                     |
| Enterprise Funds (Non-Major) |              |     |           |     |              |              |     |           |     |              |             |                     |
| Ambulance                    | \$20,000     |     |           |     | \$20,000     | \$16,658     |     |           |     | \$16,658     | \$3,342     |                     |
| EDA                          | \$75,250     |     |           |     | \$75,250     | \$75,250     |     |           |     | \$75,250     | \$0         |                     |
| EDA - Industrial Park        | \$0          |     |           |     | \$0          | \$1,773      |     |           |     | \$1,773      | -\$1,773    | Use of Fund Balance |
| Golf                         | \$1,774,102  |     |           |     | \$1,774,102  | \$1,829,473  |     |           |     | \$1,829,473  | -\$55,371   | Use of Fund Balance |
| Storm Water                  | \$429,680    |     |           |     | \$429,680    | \$480,833    |     |           |     | \$480,833    | -\$51,153   | Use of Fund Balance |
| Special Revenue Funds        | \$23,411     |     |           |     | \$23,411     | \$14,010     |     |           |     | \$14,010     | \$9,401     |                     |
| Capital Project Funds        | \$4,419,604  |     |           |     | \$4,419,604  | \$4,389,204  |     |           |     | \$4,389,204  | \$30,400    |                     |
| Debt Service Funds           | \$1,503,985  |     |           |     | \$1,503,985  | \$1,685,694  |     |           |     | \$1,685,694  | -\$181,709  | Use of Fund Balance |
|                              | \$31,258,579 |     | \$265,612 |     | \$31,524,191 | \$31,468,288 |     | \$81,946  |     | \$31,550,234 | -\$26,043   |                     |