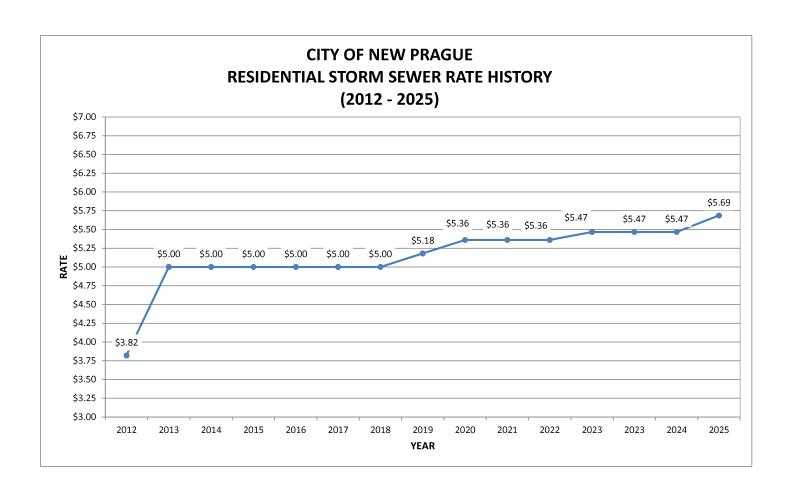

|         |         |        |         | 325,000 |         |       |       | 325,000     |
| 2030 CIP                                        |         |         |        |         |         | 325,000 |       |       | 325,000     |
| Mini Excavator Backhoe (1/3 of Cost)            | 11,000  |         |        |         |         |         |       |       | 11,000      |
| Utility Vehicle 50%                             |         |         |        |         |         |         | 7,500 |       | 7,500       |
| Vehicle Replacement - Public Works Director 10% |         |         |        |         |         |         |       | 5,000 | 5,000       |
| Grand Total                                     | 497,000 | 601,001 | 65,000 | 300,000 | 325,000 | 325,000 | 7,500 | 5,000 | 2,125,501   |





|                            | Storm Sewer    | 606            |                 |              |                   |              |
|----------------------------|----------------|----------------|-----------------|--------------|-------------------|--------------|
|                            |                |                | Enterprise Fund |              |                   |              |
|                            |                |                | 2024 Adopted    | 2025         | Difference 2025 - |              |
| Description                | Account Code   | FY2023 Actuals | Budget          | Proposed     | 2024              | % Difference |
|                            | Storm Sewer    |                |                 |              |                   |