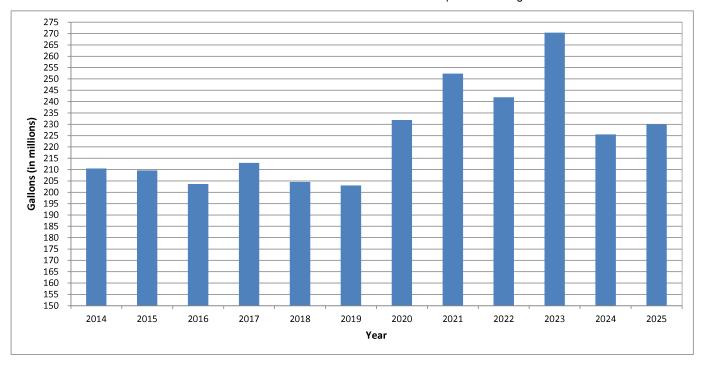

| Ć 620.052.72    | <u> </u>        | <u> </u>        | <u> </u>        | ć /52.005.00\  | 10.000     |
| EXPENSES                     | \$ 638,852.79   | \$ 741,303.55   | \$ 288,057.00   | \$ 341,862.00   | \$ (53,805.00) | 18.68%     |





#### **2025 Projected Water Sales**

Water Sales are projected to be at 230,000,000 gallons sold for 2025. Weather has a large effect on gallons sold.

#### **History of Water Sales:**

| 2014 | 210,547,000 | 2020     | 231,931,000 |
|------|-------------|----------|-------------|
| 2015 | 209,645,000 | 2021     | 252,326,000 |
| 2016 | 203,679,000 | 2022     | 241,960,000 |
| 2017 | 213,000,000 | 2023     | 270,410,000 |
| 2018 | 204,592,000 | * 2024   | 225,542,000 |
| 2019 | 203,000,000 | * * 2025 | 230,000,000 |

\* Anticipated \* \* Budgeted







<sup>\*</sup> An average residential customer using 4,000 gallons will see an annual increase of \$48.16 with 2025 rate increase \* An average residential customer using 8,000 gallons will see an annual increase of \$72.32 with 2025 rate increase



| Sum of Amount                        | Years   |         |         |         |         |         |         |         |         |         |             |
|--------------------------------------|---------|---------|---------|---------|---------|---------|---------|---------|---------|---------|-------------|
| Funding Sources                      | 2025    | 2026    | 2027    | 2028    | 2029    | 2030    | 2031    | 2032    | 2033    | 2034    | Grand Total |
| Water                                | 850,000 | 510,000 | 498,000 | 566,000