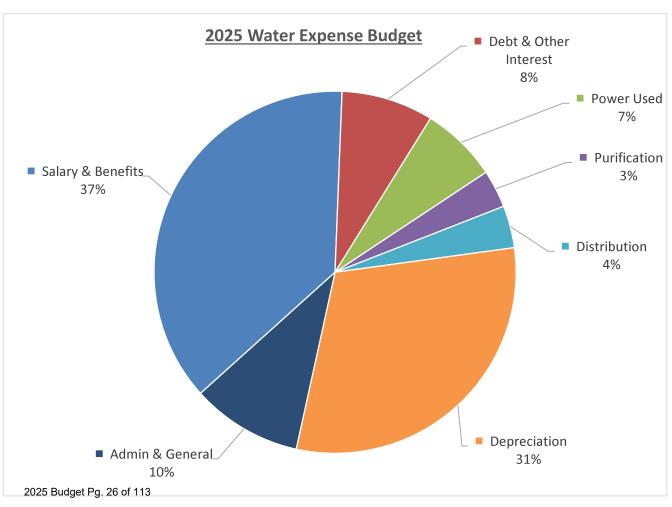

ed Assets         | \$ -            | \$ -            | \$ -            | \$ -            | \$ -           | 0.00%      |
| Capital Outlay               | \$ -            | \$ -            | \$ -            | \$ -            | \$ -           | 0.00%      |
| Admin & General              | \$ 131,682.80   | \$ 142,998.24   | \$ 163,028.00   | \$ 169,670.00   | \$ 6,642.00    | 4.07%      |
| TOTAL EXPENSES               | \$ 1,515,719.45 | \$ 1,122,641.83 | \$ 1,589,904.00 | \$ 1,715,099    | \$ 125,195.00  | 7.87%      |
| EXCESS REVENUES OVER         | Ć 620.052.72    | <u> </u>        | <u> </u>        | <u> </u>        | ć /52.005.00\  | 10.000     |
| EXPENSES                     | \$ 638,852.79   | \$ 741,303.55   | \$ 288,057.00   | \$ 341,862.00   | \$ (53,805.00) | 18.68%     |





#### **2025 Projected Water Sales**

Water Sales are projected to be at 230,000,000 gallons sold for 2025. Weather has a large effect on gallons sold.

#### **History of Water Sales:**

| 2014 | 210,547,000 | 2020     | 231,931,000 |
|------|-------------|----------|-------------|
| 2015 | 209,645,000 | 2021     | 252,326,000 |
| 2016 | 203,679,000 | 2022     | 241,960,000 |
| 2017 | 213,000,000 | 2023     | 270,410,000 |
| 2018 | 204,592,000 | * 2024   | 225,542,000 |
| 2019 | 203,000,000 | * * 2025 | 230,000,000 |

\* Anticipated \* \* Budgeted







<sup>\*</sup> An average residential customer using 4,000 gallons will see an annual increase of \$48.16 with 2025 rate increase \* An average residential customer using 8,000 gallons will see an annual increase of \$72.32 with 2025 rate