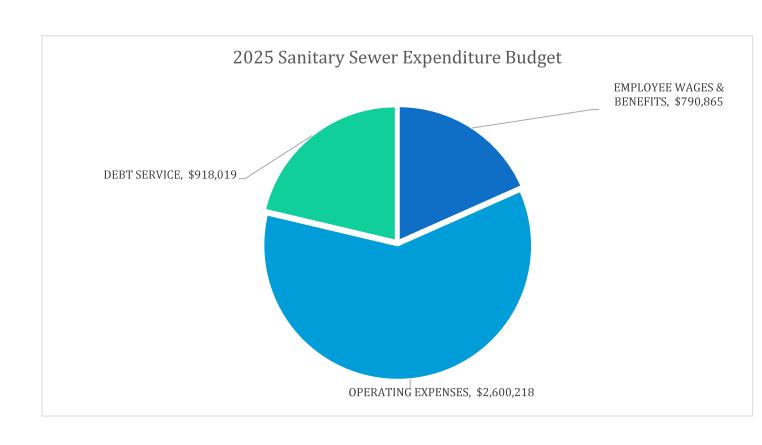

ET      | D  | IFFERENCE   | DIFFERENCE   |  |
| EMPLOYEE WAGES & BENEFITS | \$<br>659,942     | \$ | 738,537     | \$ | 790,865     | \$ | 52,328      | 7.09%        |  |
| OPERATING EXPENSES        | \$<br>2,427,809   | \$ |             | \$ | 2,600,218   | \$ | 199,485     | 8.31%        |  |
| CAPITAL EXPENSES          | \$<br>-           | \$ | -           | \$ | -           | \$ | -           | 0.00%        |  |
| DEBT SERVICE              | \$<br>945,670     | \$ | 918,322     | \$ | 918,019     | \$ | (303)       | -0.03%       |  |
| TOTAL EXPENSES            | \$<br>4,033,421   | \$ | 4,057,592   | \$ | 4,309,102   | \$ | 251,510     | 6.20%        |  |
| DIFFERENCE                | \$<br>85,424      | \$ | 379,645     | \$ | 501,826     | \$ | 122,181     |              |  |





| Sum of Amount                                            | Years     |         |           |         |           |           |           |         |           |         |             |
|----------------------------------------------------------|-----------|---------|-----------|---------|-----------|-----------|-----------|---------|-----------|---------|-------------|
| Funding Sources                                          | 2025      | 2026    | 2027      | 2028    | 2029      | 2030      | 2031      | 2032    | 2033      | 2034    | Grand Total |
| Wastewater                                               | 1,132,358 | 712,552 | 1,118,363 | 739,297 | 2,217,356 | 1,405,550 | 1,483,884 | 435,362 | 1,165,994 | 634,786 | 11,045,502  |
| 1/2 Ton Pickup