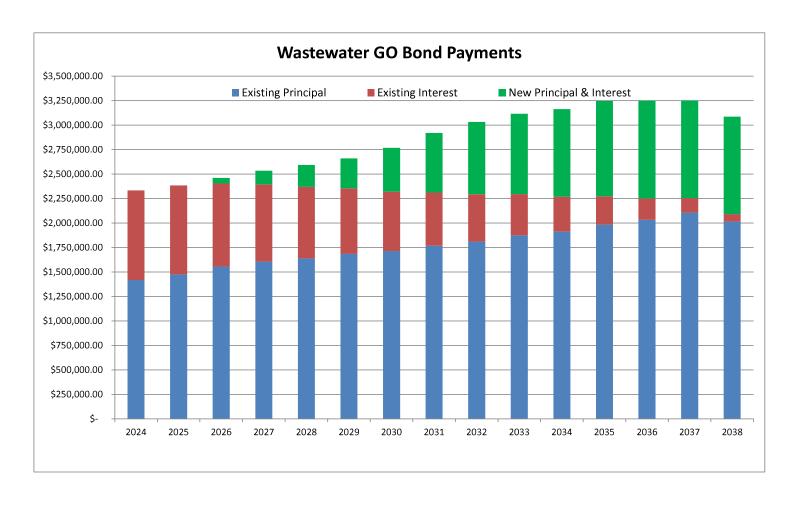

|         |           |         | 30,000      |
| Plant Blowers                                            |           |         | 25,000    | 25,000  | 15,000    |           |           |         |           |         | 65,000      |
| Pond Lift Station & Piping                               |           | 50,000  | 750,000   |         |           |           |           |         |           |         | 800,000     |
| Pump and Instrument Panel Replacement                    | 35,917    | 37,713  | 39,599    | 41,579  | 43,658    | 45,841    | 48,133    | 50,539  | 53,066    | 55,720  | 451,765     |
| Rebuild Sludge Tank Blower                               |           | 35,000  |           |         |           |           |           |         |           |         | 35,000      |



| Description         Account Code         FY2023 Actuals         Budger Volume         2025 Proposed         2024         № Difference 2025           Page Proposed         Account Code         FY2023 Actuals         Budge Volume         2025 Proposed         2024         № Difference 2025           WAGES FULL-TIME         602-4-4945-101         \$409,758,001         \$5,599,73         \$5,590,73         \$5,590,73         \$5,590,00         \$55,90,00         \$5,500,00         \$5,500,00         \$5,500,00         \$5,500,00         \$5,500,00         \$5,500,00         \$5,500,00         \$5,500,00         \$5,500,00         \$5,500,00         \$5,500,00         \$5,500,00         \$5,500,00         \$5,500,00         \$5,500,00         \$5,500,00         \$5,500,00         \$5,500,00