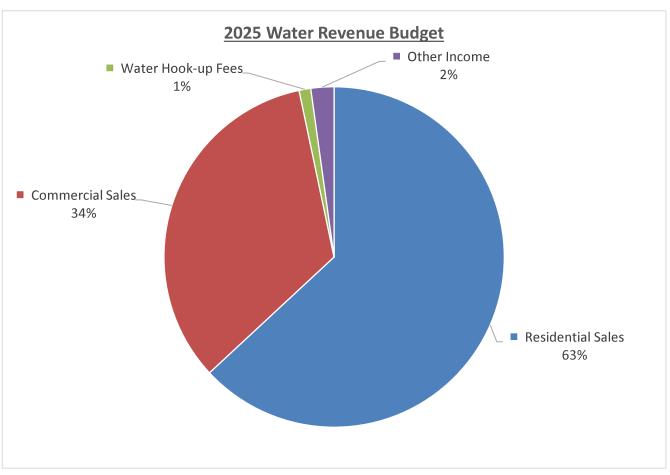

ixed Assets         | \$ -            | \$ -            | \$ -            | \$ -            | \$ -           | 0.00%      |
| Capital Outlay               | \$ -            | \$ -            | \$ -            | \$ -            | \$ -           | 0.00%      |
| Admin & General              | \$ 131,682.80   | \$ 142,998.24   | \$ 163,028.00   | \$ 169,670.00   | \$ 6,642.00    | 4.07%      |
| TOTAL EXPENSES               | \$ 1,515,719.45 | \$ 1,122,641.83 | \$ 1,589,904.00 | \$ 1,715,099    | \$ 125,195.00  | 7.87%      |
| EXCESS REVENUES OVER         | Ć 620.052.72    | <u> </u>        | <u> </u>        | <u> </u>        | ć /52.005.00\  | 10.000     |
| EXPENSES                     | \$ 638,852.79   | \$ 741,303.55   | \$ 288,057.00   | \$ 341,862.00   | \$ (53,805.00) | 18.68%     |





#### **2025 Projected Water Sales**

Water Sales are projected to be at 230,000,000 gallons sold for 2025. Weather has a large effect on gallons sold.

#### **History of Water Sales:**

| 2014 | 210,547,000 | 2020     | 231,931,000 |
|------|-------------|----------|-------------|
| 2015 | 209,645,000 | 2021     | 252,326,000 |
| 2016 | 203,679,000 | 2022     | 241,960,000 |
| 2017 | 213,000,000 | 2023     | 270,410,000 |
| 2018 | 204,592,000 | * 2024   | 225,542,000 |
| 2019 | 203,000,000 | * * 2025 | 230,000,000 |

\* Anticipated \* \* Budgeted







<sup>\*</sup> An average residential customer using 4,000 gallons will see an annual increase of \$48.16 with 2025 rate increase \* An average residential customer using 8,000 gallons will see an annual increase of \$72.32 with 2025 rat